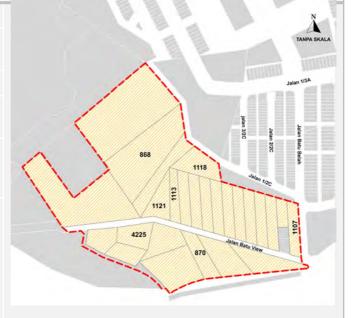

Figure 1.2: Selection Types of Specific Village CULB Category

If the applicant has chosen to use General CULB, then the applicant must comply with the designation of the class of use and planning conditions in General CULB. References to the class and conditions of Specific CULB are not applicable and vice versa.