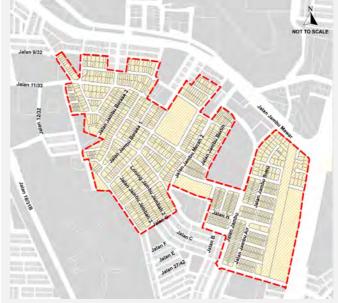

Specific CULB comprises two (2) types which are as follows:

- Specific Area Classes of Use of Land and Buildings (Specific Area CULB); and
- 2. Specific Village Classes of Use of Land and Buildings (Specific Village CULB).

Specific CULB also adopts the form of activity control based on **Permissible, Permissible with Conditions** and **Not Permissible** in details according to respective planning areas.

The development control for Specific CULB can be referred through Matrix Schedule of Specific Area CULB as shown in Table 3.4 and Matrix Schedule of Specific Village CULB as shown in Table 3.5. The detailed table with specific permissible classes are also included in this document.

Any development application in the area which is listed as Specific CULB is subject to activity control that has been designated.

On the other hand, in Specific Village CULB, the applicants or landowners may choose the use of General CULB or Specific CULB to ensure dynamic use of space and development can be implemented. Nevertheless, they can choose only one CULB, either General CULB or Specific Village CULB.

Figure 1.2: Selection Types of Specific Village CULB Category

If the applicant has chosen to use General CULB, then the applicant must comply with the designation of the class of use and planning conditions in General CULB. References to the class and conditions of Specific CULB are not applicable and vice versa.