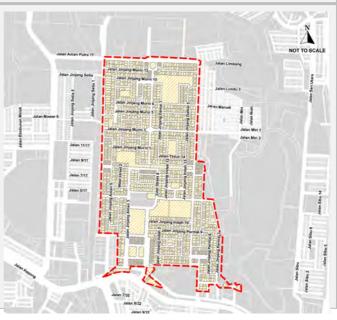

Specific CULB comprises two (2) types which are as follows:

- Specific Area Classes of Use of Land and Buildings (Specific Area CULB); and
- 2. Specific Village Classes of Use of Land and Buildings (Specific Village CULB).

Specific CULB also adopts the form of activity control based on **Permissible, Permissible with Conditions** and **Not Permissible** in details according to respective planning areas.

The development control for Specific CULB can be referred through Matrix Schedule of Specific Area CULB as shown in Table 3.4 and Matrix Schedule of Specific Village CULB as shown in Table 3.5. The detailed table with specific permissible classes are also included in this document.

Any development application in the area which is listed as Specific CULB is subject to activity control that has been designated.

On the other hand, in Specific Village CULB, the applicants or landowners may choose the use of General CULB or Specific CULB to ensure dynamic use of space and development can be implemented. Nevertheless, they can choose only one CULB, either General CULB or Specific Village CULB.

Figure 1.2: Selection Types of Specific Village CULB Category

If the applicant has chosen to use General CULB, then the applicant must comply with the designation of the class of use and planning conditions in General CULB. References to the class and conditions of Specific CULB are not applicable and vice versa.