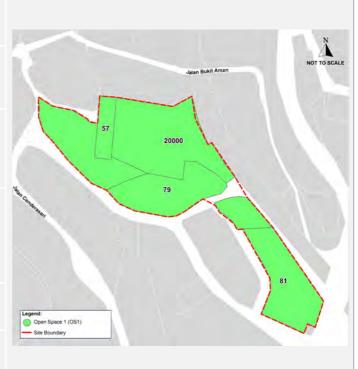

lities provided for the purpose of rescue and monitoring only (for example: helipad, drone flight) must have the approval of the authorised agency. |  |  |  |

### Table 5.8: Jalan Cenderasari

### **Draft KLLP2040 Land Use Zone: Public Open Space 1 (OS1)**

#### **Location:**

Jalan Cenderasari, Jalan Tugu (Lot 57, 79,81 and 20000) and area as shown in Area Plan.

**Area Information** 

#### **Justification for Specific Area CULB:**

Maintains the character of the government quarters, the topography of the area and functions as a semi-green lung of Kuala Lumpur.

#### **Current Activities:**

- Government quarters
- **Palaces**
- Office of a government or non-government organization

#### **Height Control:**

• Not more than 5 storeys

#### Note:

• Plinth area not more than 40 percent.



Area Plan

| Permissible | Р               | ermissible with Conditions |                                 | Not Permissible                                                 |
|-------------|-----------------|----------------------------|---------------------------------|-----------------------------------------------------------------|
|             | B1              | Residential Unit           | A1                              | General Retail                                                  |
|             | B2              | Government/Statutory Body/ | A2                              | Business                                                        |
|             |                 | Government Linked Company  | A3                              | Office