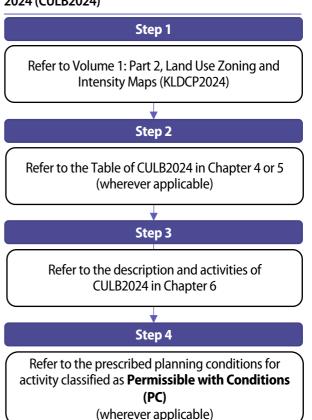

User guide for CULB2024 involves four (4) steps as shown in Figure 3.1.

Figure 3.1: User Guide for Classes of Use of Land and Buildings 2024 (CULB2024)

Table 3.2: Categories of Classes of Use of Land and Buildings 2024 (CULB2024)