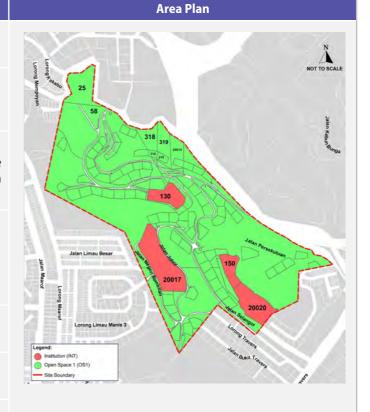

| Table 4.17: | Land Use Zone of Public Community Facility Zone (PF1)                                          | B3-93  |
|-------------|------------------------------------------------------------------------------------------------|--------|
| Table 4.18: | Land Use Zone of Private Community Facility Zone (PF2)                                         | B3-97  |
| Table 4.19: | Land Use Zone of Cemetery Zone (CE)                                                            | B3-101 |
| Table 4.20: | Land Use Zone of Public Open Space Zone 1 (OS1)                                                | B3-104 |
| Table 4.21: | Land Use Zone of Public Open Area Zone 2 (OS2)                                                 | B3-108 |
| Table 4.22: | Land Use Zone of Private Open Space Zone (OS3)                                                 | B3-111 |
| Table 4.23: | Forest Reserve Zone (FR)                                                                       | B3-114 |
| Table 4.24: | Infrastructure and Utilities Zone (IU)                                                         | B3-117 |
| Table 4.25: | Transport Zone (TR)                                                                            | B3-120 |
| Table 5.1:  | Jalan Maarof – Lorong Maarof                                                                   | B3-127 |
| Table 5.2:  | Jalan Gelenggang – Lorong Dungun                                                               | B3-131 |
| Table 5.3:  | Pusat Komuniti Bukit Damansara                                                                 | B3-134 |
| Table 5.4:  | Bukit Persekutuan                                                                              | B3-138 |
| Table 5.5:  | Jalan Ledang                                                                                   | B3-141 |
| Table 5.6:  | Jalan Dato' Abu Bakar                                                                          | B3-144 |
| Table 5.7:  | Taman Tugu                                                                                     | B3-147 |
| Table 5.8:  | Jalan Cenderasari                                                                              | B3-151 |
| Table 5.9:  | Jalan Maran – Lorong Maran                                                                     | B3-154 |
| Table 5.10: | Details and Types of Villages Considered in the Malay Reserve Area Specific Village CULB (MRV) | B3-157 |
| Table 5.11: | Details and Types of Villages Considered in the Special CULB for Non-Malay Reserve Villages    | B3-158 |
| Table 5.12: | Details and Types of Villages Considered in New Village/ Others Special CULB                   | B3-158 |
| Table 5.13: | Table of Specific Village CULB                                                                 | B3-168 |
| Table 6.1:  | Code of Classes of Use of Land and Building 2024 (CULB2024)                                    | B3-175 |
| Table 6.2:  | Details of Categories and Code of Classes of Use of Land and Buildings 2024 (CULB2024)         | B3-176 |
| Table 6.3:  | Classes of Use of Land and Building for Commercial (A)                                         | B3-177 |
| Table 6.4:  | Classes of Use of Land and Building for Residential (B)                                        | B3-183 |
| Table 6.5:  | Classes of Use of Land and Building for Industrial (C)                                         | B3-184 |
| Table 6.6:  | Classes of Use of Land and Building for Institution (D)                                        | B3-187 |
| Table 6.7:  | Classes of Use of Land and Building for Community Facility (E)                                 | B3-188 |
| Table 6.8:  | Classes of Use of Land and Building for Cemetery (F)                                           | B3-190 |
| Table 6.9:  | Classes of Use of Land and Building for Open Space (G)                                         | B3-191 |
| Table 6.10: | Classes of Use of Land and Building for Infrastructure and Utility (H)                         | B3-193 |
| Table 6.11: | Classes of Use of Land and Building for Transport (J)                                          | B3-194 |