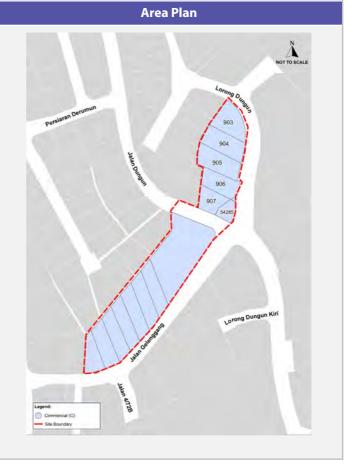

| Table 4.17: | Land Use Zone of Public Community Facility Zone (PF1)                                          | B3-93  |
|-------------|------------------------------------------------------------------------------------------------|--------|
| Table 4.18: | Land Use Zone of Private Community Facility Zone (PF2)                                         | B3-97  |
| Table 4.19: | Land Use Zone of Cemetery Zone (CE)                                                            | B3-101 |
| Table 4.20: | Land Use Zone of Public Open Space Zone 1 (OS1)                                                | B3-104 |
| Table 4.21: | Land Use Zone of Public Open Area Zone 2 (OS2)                                                 | B3-108 |
| Table 4.22: | Land Use Zone of Private Open Space Zone (OS3)                                                 | B3-111 |
| Table 4.23: | Forest Reserve Zone (FR)                                                                       | B3-114 |
| Table 4.24: | Infrastructure and Utilities Zone (IU)                                                         | B3-117 |
| Table 4.25: | Transport Zone (TR)                                                                            | B3-120 |
| Table 5.1:  | Jalan Maarof – Lorong Maarof                                                                   | B3-127 |
| Table 5.2:  | Jalan Gelenggang – Lorong Dungun                                                               | B3-131 |
| Table 5.3:  | Pusat Komuniti Bukit Damansara                                                                 | B3-134 |
| Table 5.4:  | Bukit Persekutuan                                                                              | B3-138 |
| Table 5.5:  | Jalan Ledang                                                                                   | B3-141 |
| Table 5.6:  | Jalan Dato' Abu Bakar                                                                          | B3-144 |
| Table 5.7:  | Taman Tugu                                                                                     | B3-147 |
| Table 5.8:  | Jalan Cenderasari                                                                              | B3-151 |
| Table 5.9:  | Jalan Maran – Lorong Maran                                                                     | B3-154 |
| Table 5.10: | Details and Types of Villages Considered in the Malay Reserve Area Specific Village CULB (MRV) | B3-157 |
| Table 5.11: | Details and Types of Villages Considered in the Special CULB for Non-Malay Reserve Villages    | B3-158 |
| Table 5.12: | Details and Types of Villages Considered in New Village/ Others Special CULB                   | B3-158 |
| Table 5.13: | Table of Specific Village CULB                                                                 | B3-168 |
| Table 6.1:  | Code of Classes of Use of Land and Building 2024 (CULB2024)                                    | B3-175 |
| Table 6.2:  | Details of Categories and Code of Classes of Use of Land and Buildings 2024 (CULB2024)         | B3-176 |
| Table 6.3:  | Classes of Use of Land and Building for Commercial (A)                                         | B3-177 |
| Table 6.4:  | Classes of Use of Land and Building for Residential (B)                                        | B3-183 |
| Table 6.5:  | Classes of Use of Land and Building for Industrial (C)                                         | B3-184 |
| Table 6.6:  | Classes of Use of Land and Building for Institution (D)                                        | B3-187 |
| Table 6.7:  | Classes of Use of Land and Building for Community Facility (E)                                 | B3-188 |
| Table 6.8:  | Classes of Use of Land and Building for Cemetery (F)                                           | B3-190 |
| Table 6.9:  | Classes of Use of Land and Building for Open Space (G)                                         | B3-191 |
| Table 6.10: | Classes of Use of Land and Building for Infrastructure and Utility (H)                         | B3-193 |
| Table 6.11: | Classes of Use of Land and Building for Transport (J)                                          | B3-194 |