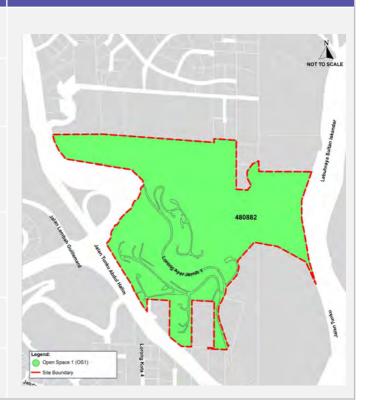

|

### Table 5.5: Jalan Ledang

**Draft KLLP2040 Land Use Zone: Public Open Space 1 (OS1)** 

### **Location:**

Jalan Ledang (Lot 480882) and area as shown in Area Plan.

**Area Information** 

### **Justification for Specific Area CULB:**

Maintains the character of the government quarters, the topography of the area and functions as a semi-green lung of Kuala Lumpur

#### **Current Activities:**

- Government quarters
- Office of a government or non-government organization

#### **Height Control:**

Not more than 3 storeys

#### Note:

• Plinth area not more than 40 percent.



Area Plan

| Permissible | P  | ermissible with Conditions |     | Not Permissible                                                |
|-------------|----|----------------------------|-----|----------------------------------------------------------------|
|             | B1 | Residential Unit           | A1  | General Retail                                                 |
|             | B2 | Government/Statutory Body/ | A2  | Business                                                       |
|             |    | Government Linked Company  | A3  | Office                                                         |
|             |    | Quarters                   | A4  | Financial institution                                          |
|             | D1 | Governmental or Non-       | A5  | Food