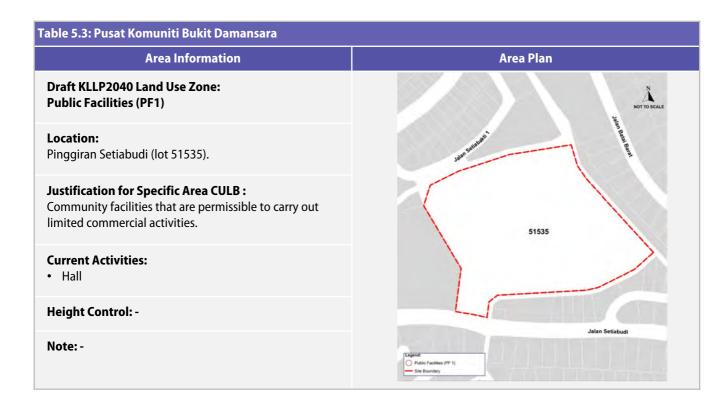

| Table 4.17: | Land Use Zone of Public Community Facility Zone (PF1)                                          | B3-93  |
|-------------|------------------------------------------------------------------------------------------------|--------|
| Table 4.18: | Land Use Zone of Private Community Facility Zone (PF2)                                         | B3-97  |
| Table 4.19: | Land Use Zone of Cemetery Zone (CE)                                                            | B3-101 |
| Table 4.20: | Land Use Zone of Public Open Space Zone 1 (OS1)                                                | B3-104 |
| Table 4.21: | Land Use Zone of Public Open Area Zone 2 (OS2)                                                 | B3-108 |
| Table 4.22: | Land Use Zone of Private Open Space Zone (OS3)                                                 | B3-111 |
| Table 4.23: | Forest Reserve Zone (FR)                                                                       | B3-114 |
| Table 4.24: | Infrastructure and Utilities Zone (IU)                                                         | B3-117 |
| Table 4.25: | Transport Zone (TR)                                                                            | B3-120 |
| Table 5.1:  | Jalan Maarof – Lorong Maarof                                                                   | B3-127 |
| Table 5.2:  | Jalan Gelenggang – Lorong Dungun                                                               | B3-131 |
| Table 5.3:  | Pusat Komuniti Bukit Damansara                                                                 | B3-134 |
| Table 5.4:  | Bukit Persekutuan                                                                              | B3-138 |
| Table 5.5:  | Jalan Ledang                                                                                   | B3-141 |
| Table 5.6:  | Jalan Dato' Abu Bakar                                                                          | B3-144 |
| Table 5.7:  | Taman Tugu                                                                                     | B3-147 |
| Table 5.8:  | Jalan Cenderasari                                                                              | B3-151 |
| Table 5.9:  | Jalan Maran – Lorong Maran                                                                     | B3-154 |
| Table 5.10: | Details and Types of Villages Considered in the Malay Reserve Area Specific Village CULB (MRV) | B3-157 |
| Table 5.11: | Details and Types of Villages Considered in the Special CULB for Non-Malay Reserve Villages    | B3-158 |
| Table 5.12: | Details and Types of Villages Considered in New Village/ Others Special CULB                   | B3-158 |
| Table 5.13: | Table of Specific Village CULB                                                                 | B3-168 |
| Table 6.1:  | Code of Classes of Use of Land and Building 2024 (CULB2024)                                    | B3-175 |
| Table 6.2:  | Details of Categories and Code of Classes of Use of Land and Buildings 2024 (CULB2024)         | B3-176 |
| Table 6.3:  | Classes of Use of Land and Building for Commercial (A)                                         | B3-177 |
| Table 6.4:  | Classes of Use of Land and Building for Residential (B)                                        | B3-183 |
| Table 6.5:  | Classes of Use of Land and Building for Industrial (C)                                         | B3-184 |
| Table 6.6:  | Classes of Use of Land and Building for Institution (D)                                        | B3-187 |
| Table 6.7:  | Classes of Use of Land and Building for Community Facility (E)                                 | B3-188 |
| Table 6.8:  | Classes of Use of Land and Building for Cemetery (F)                                           | B3-190 |
| Table 6.9:  | Classes of Use of Land and Building for Open Space (G)                                         | B3-191 |
| Table 6.10: | Classes of Use of Land and Building for Infrastructure and Utility (H)                         | B3-193 |
| Table 6.11: | Classes of Use of Land and Building for Transport (J)                                          | B3-194 |