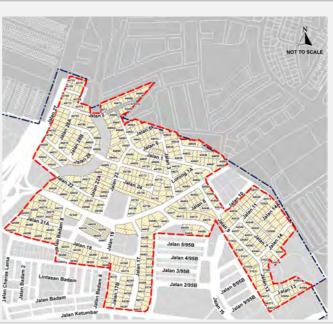

Specific CULB comprises two (2) types which are as follows:

- Specific Area Classes of Use of Land and Buildings (Specific Area CULB); and
- 2. Specific Village Classes of Use of Land and Buildings (Specific Village CULB).

Specific CULB also adopts the form of activity control based on **Permissible, Permissible with Conditions** and **Not Permissible** in details according to respective planning areas.

The development control for Specific CULB can be referred through Matrix Schedule of Specific Area CULB as shown in Table 3.4 and Matrix Schedule of Specific Village CULB as shown in Table 3.5. The detailed table with specific permissible classes are also included in this document.

Any development application in the area which is listed as Specific CULB is subject to activity control that has been designated.

On the other hand, in Specific Village CULB, the applicants or landowners may choose the use of General CULB or Specific CULB to ensure dynamic use of space and development can be implemented. Nevertheless, they can choose only one CULB, either General CULB or Specific Village CULB.

Figure 1.2: Selection Types of Specific Village CULB Category

If the applicant has chosen to use General CULB, then the applicant must comply with the designation of the class of use and planning conditions in General CULB. References to the class and conditions of Specific CULB are not applicable and vice versa.