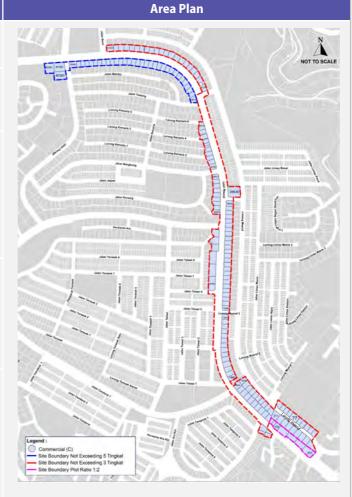

| Table 4.17: | Land Use Zone of Public Community Facility Zone (PF1)                                          | B3-93  |
|-------------|------------------------------------------------------------------------------------------------|--------|
| Table 4.18: | Land Use Zone of Private Community Facility Zone (PF2)                                         | B3-97  |
| Table 4.19: | Land Use Zone of Cemetery Zone (CE)                                                            | B3-101 |
| Table 4.20: | Land Use Zone of Public Open Space Zone 1 (OS1)                                                | B3-104 |
| Table 4.21: | Land Use Zone of Public Open Area Zone 2 (OS2)                                                 | B3-108 |
| Table 4.22: | Land Use Zone of Private Open Space Zone (OS3)                                                 | B3-111 |
| Table 4.23: | Forest Reserve Zone (FR)                                                                       | B3-114 |
| Table 4.24: | Infrastructure and Utilities Zone (IU)                                                         | B3-117 |
| Table 4.25: | Transport Zone (TR)                                                                            | B3-120 |
| Table 5.1:  | Jalan Maarof – Lorong Maarof                                                                   | B3-127 |
| Table 5.2:  | Jalan Gelenggang – Lorong Dungun                                                               | B3-131 |
| Table 5.3:  | Pusat Komuniti Bukit Damansara                                                                 | B3-134 |
| Table 5.4:  | Bukit Persekutuan                                                                              | B3-138 |
| Table 5.5:  | Jalan Ledang                                                                                   | B3-141 |
| Table 5.6:  | Jalan Dato' Abu Bakar                                                                          | B3-144 |
| Table 5.7:  | Taman Tugu                                                                                     | B3-147 |
| Table 5.8:  | Jalan Cenderasari                                                                              | B3-151 |
| Table 5.9:  | Jalan Maran – Lorong Maran                                                                     | B3-154 |
| Table 5.10: | Details and Types of Villages Considered in the Malay Reserve Area Specific Village CULB (MRV) | B3-157 |
| Table 5.11: | Details and Types of Villages Considered in the Special CULB for Non-Malay Reserve Villages    | B3-158 |
| Table 5.12: | Details and Types of Villages Considered in New Village/ Others Special CULB                   | B3-158 |
| Table 5.13: | Table of Specific Village CULB                                                                 | B3-168 |
| Table 6.1:  | Code of Classes of Use of Land and Building 2024 (CULB2024)                                    | B3-175 |
| Table 6.2:  | Details of Categories and Code of Classes of Use of Land and Buildings 2024 (CULB2024)         | B3-176 |
| Table 6.3:  | Classes of Use of Land and Building for Commercial (A)                                         | B3-177 |
| Table 6.4:  | Classes of Use of Land and Building for Residential (B)                                        | B3-183 |
| Table 6.5:  | Classes of Use of Land and Building for Industrial (C)                                         | B3-184 |
| Table 6.6:  | Classes of Use of Land and Building for Institution (D)                                        | B3-187 |
| Table 6.7:  | Classes of Use of Land and Building for Community Facility (E)                                 | B3-188 |
| Table 6.8:  | Classes of Use of Land and Building for Cemetery (F)                                           | B3-190 |
| Table 6.9:  | Classes of Use of Land and Building for Open Space (G)                                         | B3-191 |
| Table 6.10: | Classes of Use of Land and Building for Infrastructure and Utility (H)                         | B3-193 |
| Table 6.11: | Classes of Use of Land and Building for Transport (J)                                          | B3-194 |