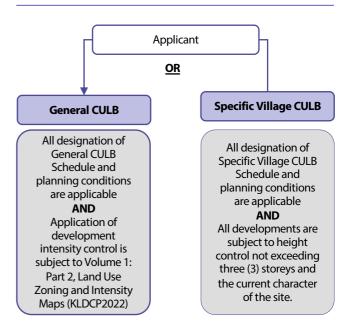

Any development application in the area which is listed as Specific CULB is subject to activity control that has been designated.

On the other hand, in Specific Village CULB, the applicants or landowners may choose the use of General CULB or Specific CULB to ensure dynamic use of space and development can be implemented. Nevertheless, they can choose only one CULB, either General CULB or Specific Village CULB.

Figure 1.2: Selection Types of Specific Village CULB Category

If the applicant has chosen to use General CULB, then the applicant must comply with the designation of the class of use and planning conditions in General CULB. References to the class and conditions of Specific CULB are not applicable and vice versa.