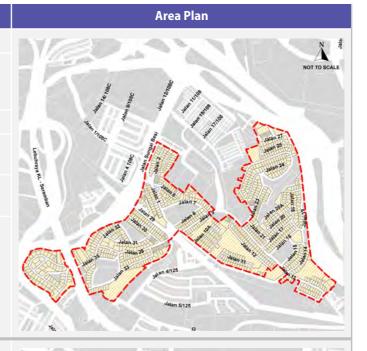

Specific CULB comprises two (2) types which are as follows:

- Specific Area Classes of Use of Land and Buildings (Specific Area CULB); and
- 2. Specific Village Classes of Use of Land and Buildings (Specific Village CULB).

Specific CULB also adopts the form of activity control based on **Permissible, Permissible with Conditions** and **Not Permissible** in details according to respective planning areas.

The development control for Specific CULB can be referred through Matrix Schedule of Specific Area CULB as shown in Table 3.4 and Matrix Schedule of Specific Village CULB as shown in Table 3.5. The detailed table with specific permissible classes are also included in this document.

Any development application in the area which is listed as Specific CULB is subject to activity control that has been designated.

On the other hand, in Specific Village CULB, the applicants or landowners may choose the use of General CULB or Specific CULB to ensure dynamic use of space and development can be implemented. Nevertheless, they can choose only one CULB, either General CULB or Specific Village CULB.

Figure 1.2: Selection Types of Specific Village CULB Category

If the applicant has chosen to use General CULB, then the applicant must comply with the designation of the class of use and planning conditions in General CULB. References to the class and conditions of Specific CULB are not applicable and vice versa.