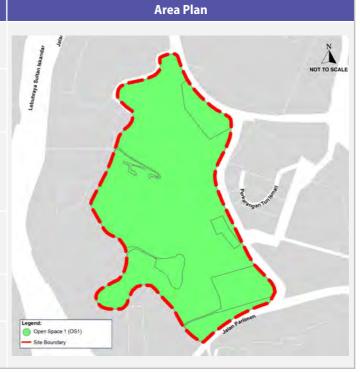

|

### Table 5.7: Taman Tugu

# Draft KLLP2040 Land Use Zone: Public Open Space 1 (OS1)

#### **Location:**

Jalan Parlimen, Jalan Sultan Salahuddin and area as shown in Area Plan.

**Area Information** 

### **Justification for Specific Area CULB:**

Maintains the character of the recreation tourism, the topography of the area and functions as a semi-green lung of Kuala Lumpur.

#### **Current Activities:**

- Recreation
- · Food and Drinks

#### **Height Control:**

• Not more than 3 storeys

#### Note:

• Plinth area not more than 40 percent.



|    | Permissible                      | P   | ermissible with Conditions                        |     | Not Permissible                                         |
|----|----------------------------------|-----|---------------------------------------------------|-----|---------------------------------------------------------|
| G1 | Sports and Recreational Facility | А3  | Office                                            | A1  | General Retail                                          |
| G5 | Forest Reserve                   | A5  | Food and Drink                                    | A2  | Business                                                |
| G6 | Urban Forest                     | A20 | Club House                                        | A4  | Financial Institution