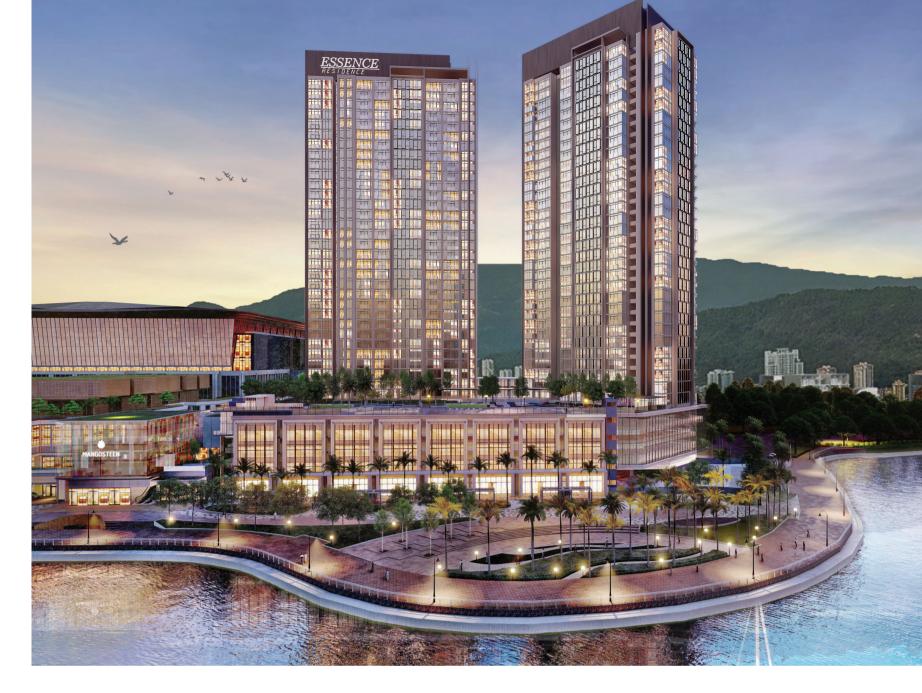

## Mezzo The Light City, Penang

With spectacular views of the Straits of Malacca and the Penang Bridge, the location of the Mezzo at the waterfront of The Light City integrated development is undoubtedly unmatched. The project consists of two 34-storey towers comprising a total of 456 residential units.

The development compliments the integrated master plan of The Light City, which includes a convention center, retail mall, office tower and hotel. Residents are treated to well-organized common facilities and a seamless connection to the city and pedestrian waterfront promenade right at their doorstep.

# Essence The Light City, Penang

Another residential component of The Light City that will complement the overall development is The Essence. The Essence is a notch up from The Mezzo and is on par with other top-tier residential marina developments in Malaysia. It has a 180-degree unobstructed view of the sea, creating a new skyline for Penang Island.

The development also compliments the integrated master plan of The Light City while enjoying the seamless connection to the retail mall and promenade. With only 310 units, it is a low-density development to ensure maximum privacy and exclusively to its residents