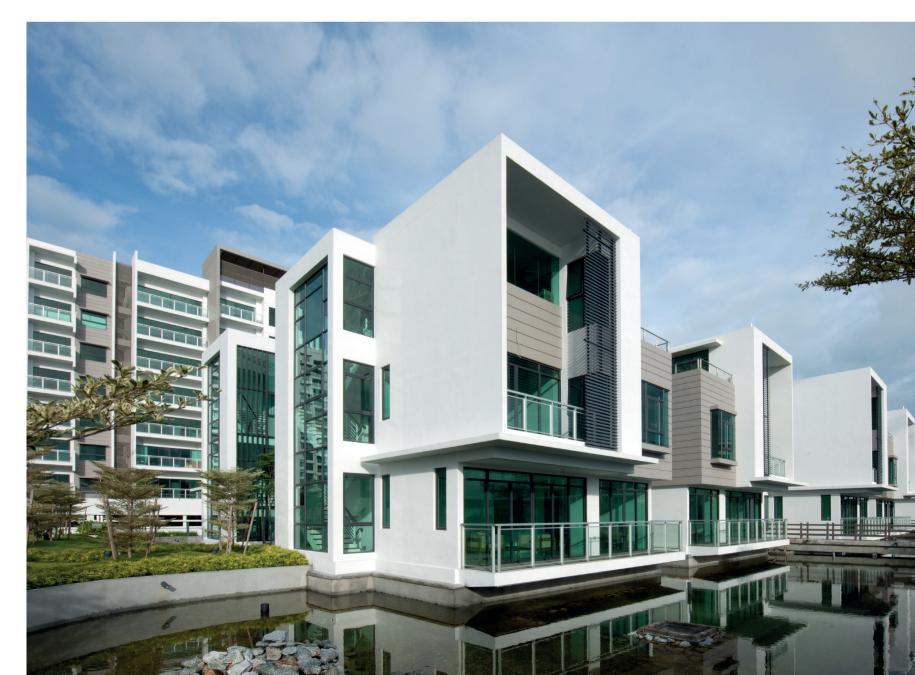

# The Light Collection 1 Jelutong, Penang

Light City is a mega mixed-development project located on reclaimed land near the Jelutong Expressway. The Light Collection is the name of the 1st phase of the residential component of the development, which is divided into 4 separate parcels, each with a different theme and residential mix. The Light Collection I is one of these parcels.

As with any artificial or man-made environment, the Light Collection I is an attempt to set the terms in which built form negotiates with the natural context. From the outset during the planning of the project, priority is given to the waterfront views south of the site. Road access is planned north of the site, to reduce the number of possible obstructions to the site. The 176 units apartments interspersed over 8 stories are arranged north of the site, enclosed on its longer side by a row of 24 units of 3 storey 'type A' linked townhouses, arranged in a V-shaped formation to break the visual monotony of the grid. The long canal becomes the separator that both apartment blocks and townhouses overlook, like a long, linear courtyard. This body of water is directly linked to the canal that leads to the open sea. The purpose of this is to permit both typologies to experience the changing tides of the sea, effectively bringing the waterfront into the confines of the development via this canal. In this way, each townhouse would also have its own private waterfront.

Both typologies share a common access to an underground basement, below water level. This is especially pertinent for the townhouses. Each townhouse has its own dedicated car park space below ground level, to ease congestion on the external roads cape and to reserve the internal roads cape, to a certain extent for pedestrians only.