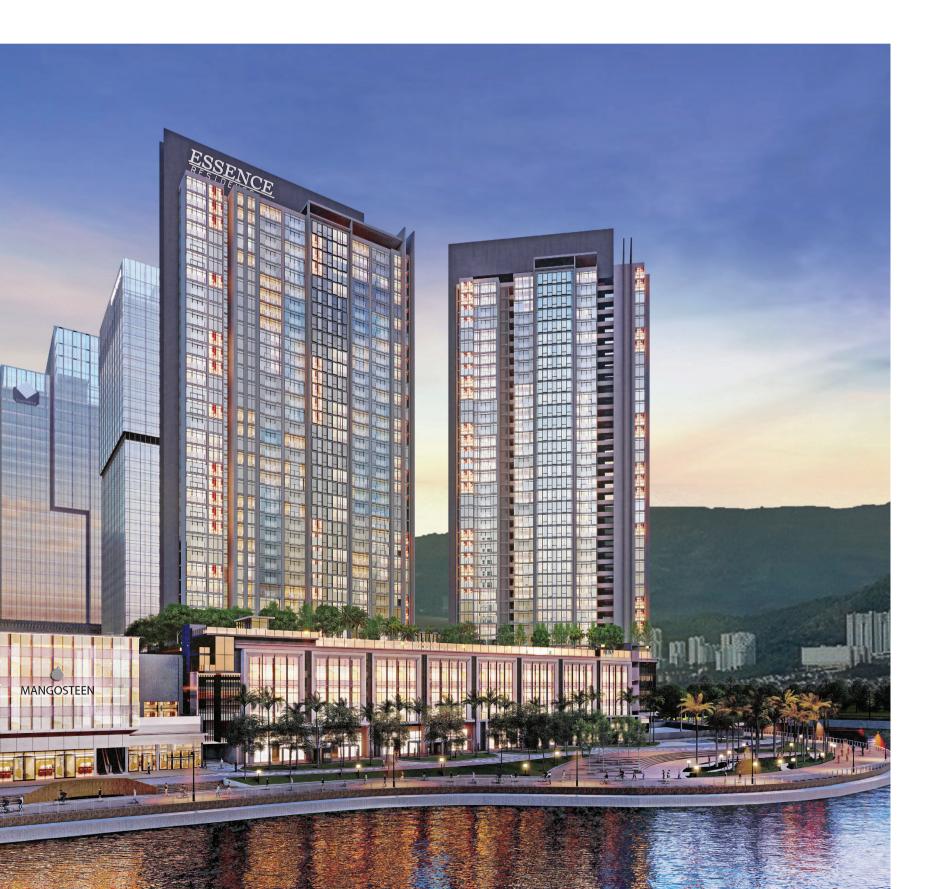

# Essence The Light City, Penang

Another residential component of The Light City that will complement the overall development is The Essence. The Essence is a notch up from The Mezzo and is on par with other top-tier residential marina developments in Malaysia. It has a 180-degree unobstructed view of the sea, creating a new skyline for Penang Island.

The development also compliments the integrated master plan of The Light City while enjoying the seamless connection to the retail mall and promenade. With only 310 units, it is a low-density development to ensure maximum privacy and exclusively to its residents