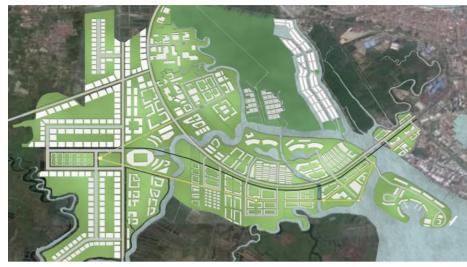

### Sebana Cove Pengerang, Johor

The New Sebana Cove development is envisioned to be the first integrated mixed-use and wellness-themed resort township in Johor. Located just next to RAPID Pengerang and 20km from the coastline, the New Sebana Cove shall become the node of Pengerang as the top destination for home seekers pursuing a healthy lifestyle as well as locals and foreigners seeking wellness and assisted living homes.

The New Sebana Cove pioneers a comprehensive community-oriented masterplan integrated with healthcare and wellness living ecosystem embodying landed residences, healthcare and supporting medical facilities, wellness retail and a Business Hub, as well as Wellness Living Residences.

Zone D is uniquely crafted to provide healthy and comfortable living in a holistic master plan. Inspired by the natural setting of Sebana Cove, the design concept applauds the harmony between man and nature. The Wellness Park overlooking Sebana River serves as the green lung, pivoting each of the components in the master plan. Buffer zones are utilized as green belts encouraging active and healthy lifestyle. Healthcare and wellness facilities are equipped with a helipad for alternative transporting measures. Wellness Residences are mindfully designed with universal design and assisted living facilities. Sustainable design strategies serve as the basis of all architectural design.

Zone B is designed to be a self-sustainable mini township consisting of residential homes ranging from luxury golf course villas to affordable housing catering to the needs of all, institutional developments for the daily needs of the community; and a business hub for retail and workspace complementing the RAPID master plan.