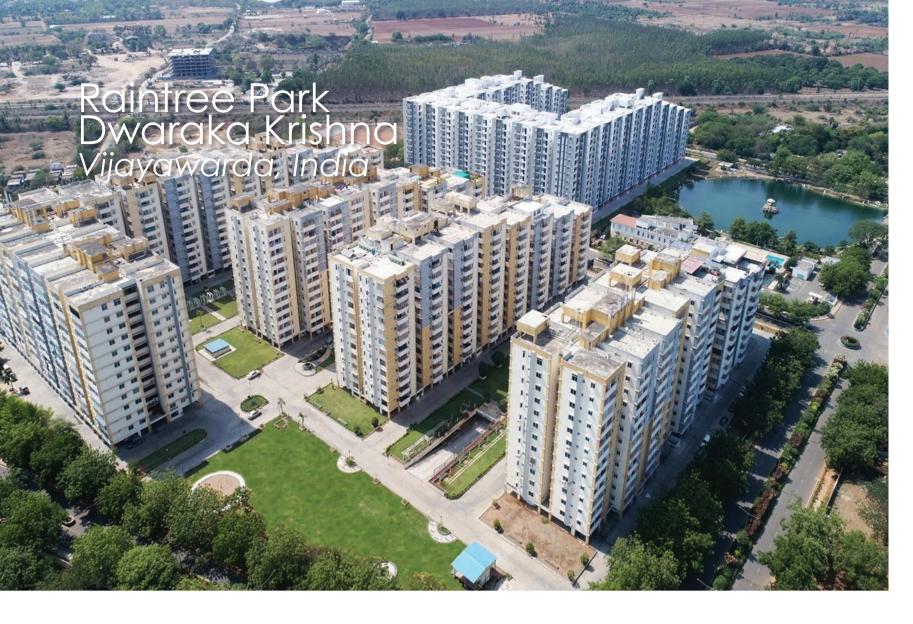

Raintree Park Dwaraka Krishna Phase II is an exclusive array of luxury apartments covering a 5 ac site in Andhra Pradesh, India. The Phase II residential development is an extension to the existing phase I development and is situated opposite to Acharya Nagarjuna University in the new capital region. The self-contained housing scheme is made up of 632 apartments units of two and three bedroom configurations, complete with local amenities, club house and a school.

The overall design of the layout is based on a traditional Hindu system of architecture called Vastu with a primary requirement for the main entrances of the units to be South-facing. The configuration of the apartment block is designed in a staggered manner starting from the South to North orientation, capping off each level with rooftop gardens.

The U-shaped rectilinear structure accommodates at least 54 units per floor on the lower levels, tapering upwards with 44 units per floor on the upper levels. With the introduction of corridors, the bulk of the building is split vertically creating a break between each section of the massing and also the building façade. This in-turn provides room for natural ventilation and a separation between each apartment unit, hence affording the concept of "Villa in the Sky".