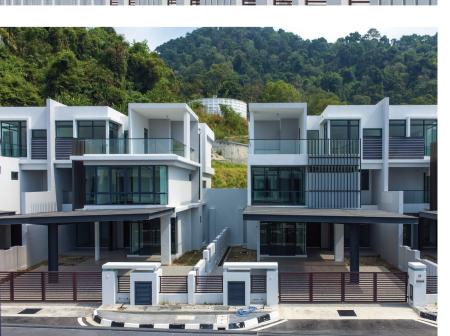

# The Light Collection 1 Jelutong, Penang

Light City is a mega mixed-development project located on reclaimed land near the Jelutong Expressway. The Light Collection is the name of the 1st phase of the residential component of the development, which is divided into 4 separate parcels, each with a different theme and residential mix. The Light Collection I is one of these parcels.

As with any artificial or man-made environment, the Light Collection I is an attempt to set the terms in which built form negotiates with the natural context. From the outset during the planning of the project, priority is given to the waterfront views south of the site. Road access is planned north of the site, to reduce the number of possible obstructions to the site. The 176 units apartments interspersed over 8 stories are arranged north of the site, enclosed on its longer side by a row of 24 units of 3 storey 'type A' linked townhouses, arranged in a V-shaped formation to break the visual monotony of the grid. The long canal becomes the separator that both apartment blocks and townhouses overlook, like a long, linear courtyard. This body of water is directly linked to the canal that leads to the open sea. The purpose of this is to permit both typologies to experience the changing tides of the sea, effectively bringing the waterfront into the confines of the development via this canal. In this way, each townhouse would also have its own private waterfront.

Both typologies share a common access to an underground basement, below water level. This is especially pertinent for the townhouses. Each townhouse has its own dedicated car park space below ground level, to ease congestion on the external roads cape and to reserve the internal roads cape, to a certain extent for pedestrians only.