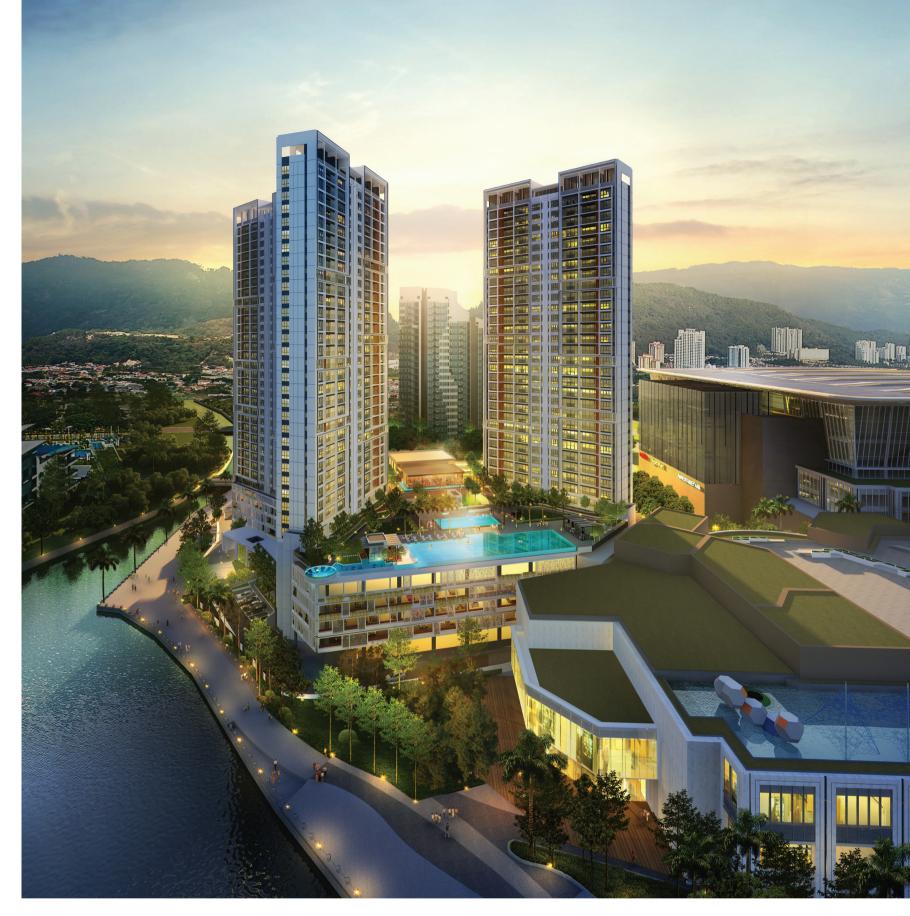

## Mezzo The Light City, Penang

With spectacular views of the Straits of Malacca and the Penang Bridge, the location of the Mezzo at the waterfront of The Light City integrated development is undoubtedly unmatched. The project consists of two 34-storey towers comprising a total of 456 residential units.

The development compliments the integrated master plan of The Light City, which includes a convention center, retail mall, office tower and hotel. Residents are treated to well-organized common facilities and a seamless connection to the city and pedestrian waterfront promenade right at their doorstep.

# Essence The Light City, Penang

Another residential component of The Light City that will complement the overall development is The Essence. The Essence is a notch up from The Mezzo and is on par with other top-tier residential marina developments in Malaysia. It has a 180-degree unobstructed view of the sea, creating a new skyline for Penang Island.

The development also compliments the integrated master plan of The Light City while enjoying the seamless connection to the retail mall and promenade. With only 310 units, it is a low-density development to ensure maximum privacy and exclusively to its residents