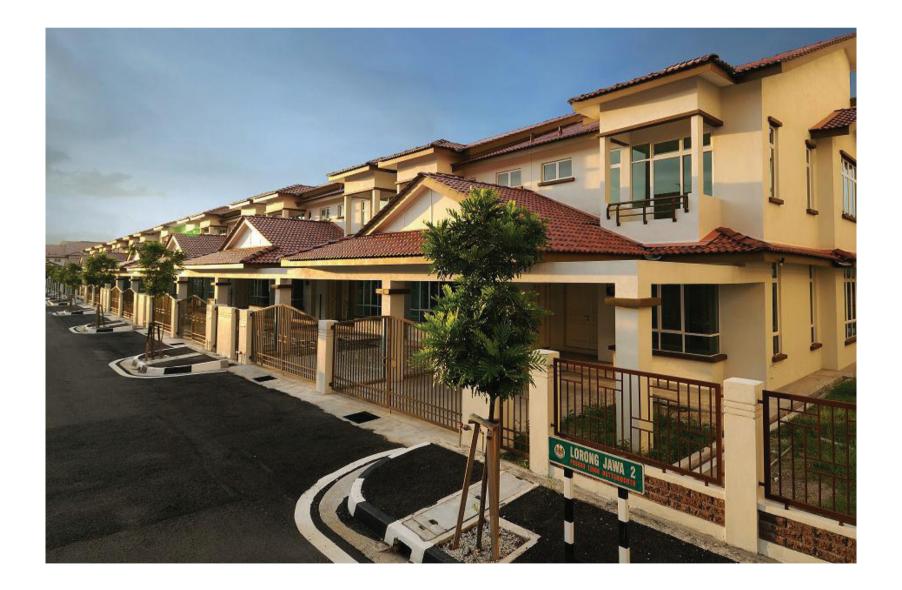

## Taman Idaman Simpang Empat, Penang

Taman Jawa is a low density development consisting of 138 units of terrace and 2 units of semi-detached housing and situated in the center of Butterworth, Penang. Taman Jawa consists of 2 storey terrace houses and 2 storey semi-detached houses. The 2-storey terrace houses have a land area of 1540 sf with buildup area of 1950 sf which also come with 5 bedrooms and 3 bathrooms. The semi-detached units come with a 3000 sf land area and a 2400 sf of built-up area and consist of 5 bedrooms and 4 bathrooms. A recreational park and a public hall is also provided for the development. Strategically located within walking distance to the public transport hub, Penang Sentral where the Butterworth Bus Terminal, taxi stands, Butterworth Railway Station and the Penang Ferry Terminal are located. Other amenities such as banks, police station, clinics and wet market are also conveniently located within 1 km distance away from Taman Jawa. The development was completed in March 2008 and C.F. was obtained in June 2008.

## Taman Jawa Butterworth, Penang

Taman Idaman is a freehold residential development located in Simpang Ampat, Seberang Perai Selatan, Penang. Taman Idaman Phase 1-C "Le Jia" comprises of 35 units of 2 storey terrace houses with land area of 1300 sf and built up area of 2300 sf. It is equipped with 4 bedrooms and 3 bathrooms. The scheme is part of the overall masterplan for Taman Idaman. The scheme aimed to provide a modern contemporary residential product to an exciting Masterplan located in Seberang Perai Selatan, Penang. The scheme was completed in April 2008 and C.F. was obtained in July 2008.