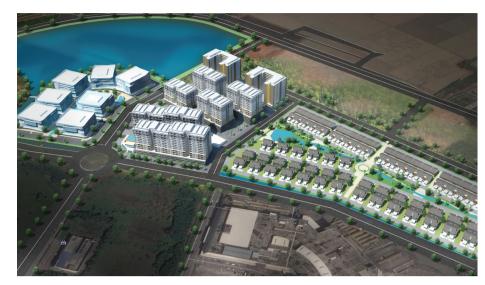

# The Light Collection 1 Jelutong, Penang

Light City is a mega mixed-development project located on reclaimed land near the Jelutong Expressway. The Light Collection is the name of the 1st phase of the residential component of the development, which is divided into 4 separate parcels, each with a different theme and residential mix. The Light Collection I is one of these parcels.

As with any artificial or man-made environment, the Light Collection I is an attempt to set the terms in which built form negotiates with the natural context. From the outset during the planning of the project, priority is given to the waterfront views south of the site. Road access is planned north of the site, to reduce the number of possible obstructions to the site. The 176 units apartments interspersed over 8 stories are arranged north of the site, enclosed on its longer side by a row of 24 units of 3 storey 'type A' linked townhouses, arranged in a V-shaped formation to break the visual monotony of the grid. The long canal becomes the separator that both apartment blocks and townhouses overlook, like a long, linear courtyard. This body of water is directly linked to the canal that leads to the open sea. The purpose of this is to permit both typologies to experience the changing tides of the sea, effectively bringing the waterfront into the confines of the development via this canal. In this way, each townhouse would also have its own private waterfront.

Both typologies share a common access to an underground basement, below water level. This is especially pertinent for the townhouses. Each townhouse has its own dedicated car park space below ground level, to ease congestion on the external roads cape and to reserve the internal roads cape, to a certain extent for pedestrians only.