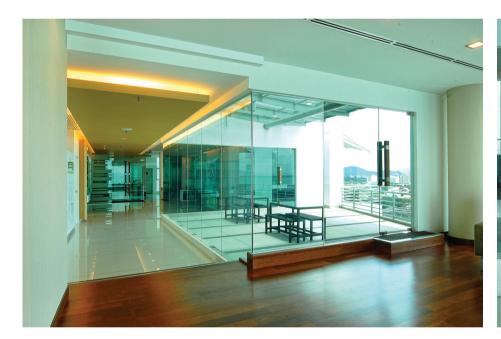

# The Light Collection Showroom & Gallery Jelutong, Penang

The showroom and gallery for IJM's Light Collection development is located in 3,000sf of floor area on Level 16 of the IJM Head Quarters in Penang. The showroom overlooks the Jelutong Expressway and the development site itself, providing visitors with an awe-inspiring and unencumbered view of the rising project.

The showroom and gallery interior were designed with a minimalist but luxurious ambience so as not to overwhelm the materials being showcased: several architectural models and rendered perspectives of the Light Collection project. Discussion rooms, lounge areas, offices and other amenities support these activities.