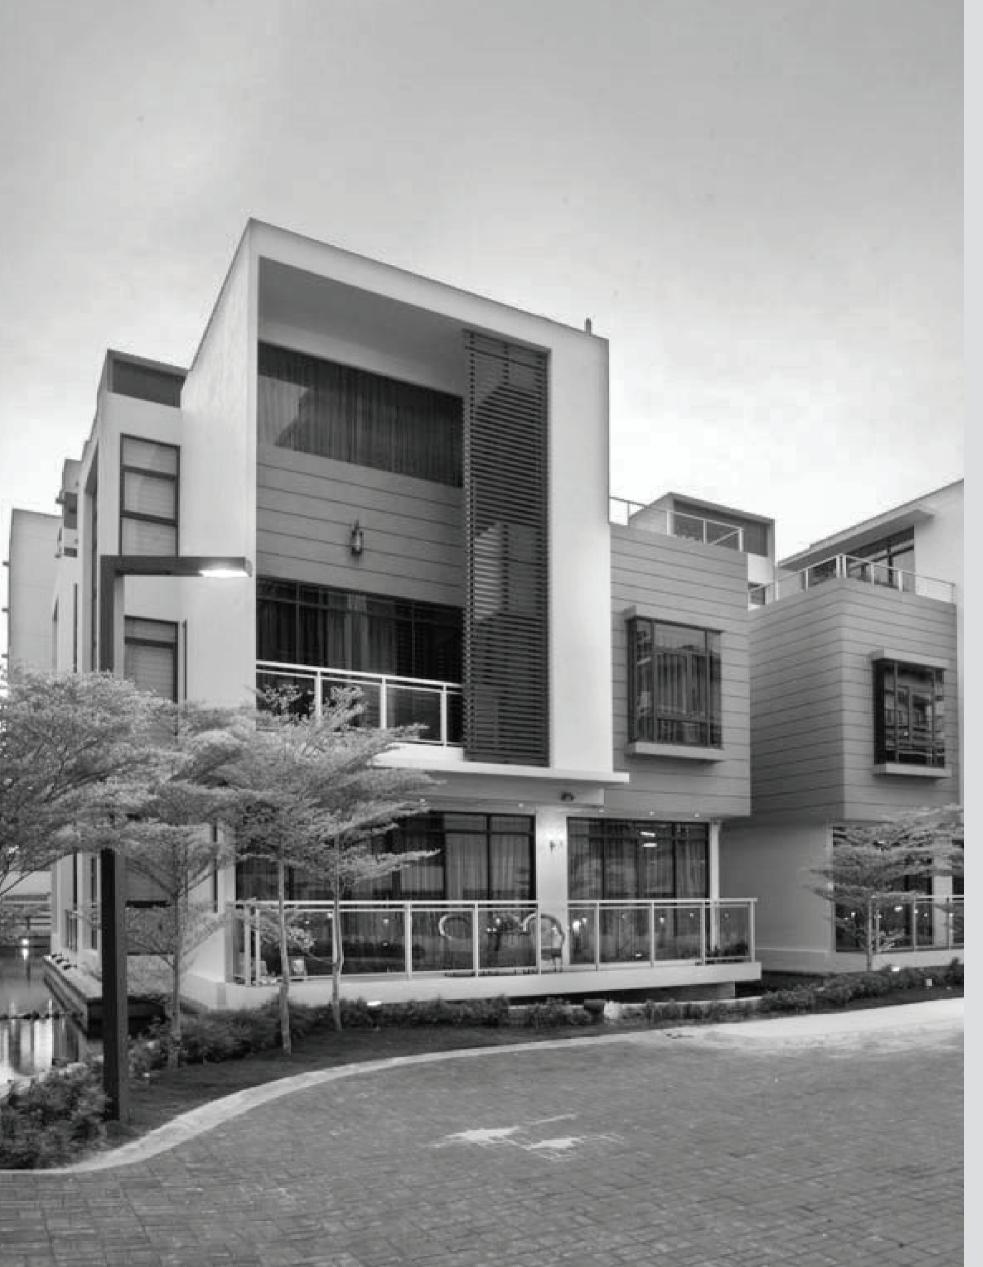

VERITAS Design Group 7

Tréhaus is an exclusive low-density residential development nestled within an enclave of Bukit Jambul in Penang. Comprising of 26 units of semi-d villas and 46 units of exclusive condo villas, the development is surrounded with lush greenery and an exceptional view of the Straits and Penang Bridge.

The 26 units of two and three story semi-d's are designed in tiers with elevated floor plates to achieve maximum views of the surrounding landscape. The arrangements of the plots are also in tiers to minimize earth cutting while maintaining the natural form of the hill.

Types A and B of the semi-d's are designed as 3-storeys high because they are located further inside the site and to achieve unobstructed views. Type C units of the semi-d's face the main road of Lebuh Bukit Jambul and are designed as 2 storeys high to compliment Type B. The 2 blocks of 12-13 storey condo villas are located near the orchard. It is designed with only 2 units per level, as an exclusive "semi-d in sky" with every unit facing remarkable views of Penang Bridge.