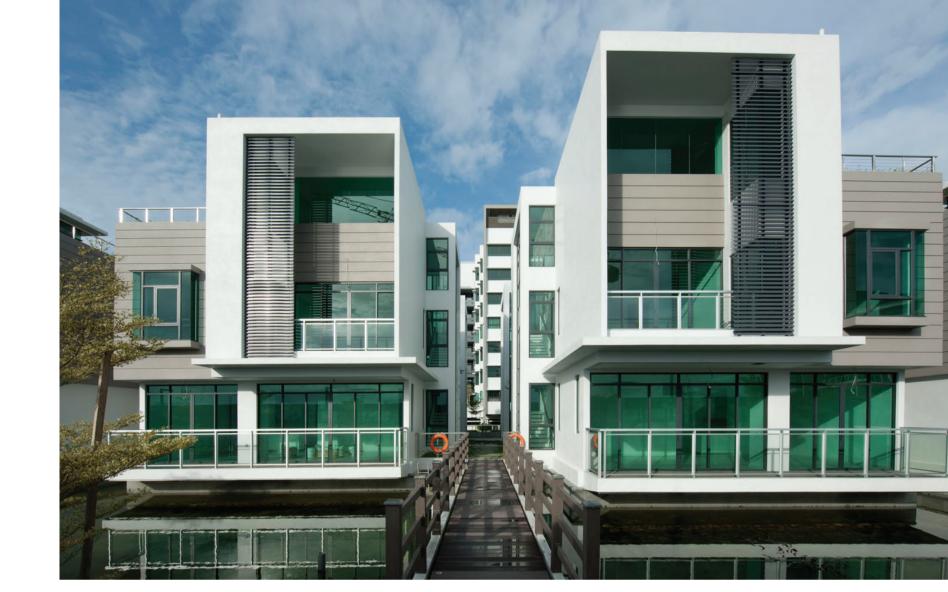

# The Light Collection 1 Jelutong, Penang

Light City is a mega mixed-development project located on reclaimed land near the Jelutong Expressway. The Light Collection is the name of the 1st phase of the residential component of the development, which is divided into 4 separate parcels, each with a different theme and residential mix. The Light Collection I is one of these parcels.

As with any artificial or man-made environment, the Light Collection I is an attempt to set the terms in which built form negotiates with the natural context. From the outset during the planning of the project, priority is given to the waterfront views south of the site. Road access is planned north of the site, to reduce the number of possible obstructions to the site. The 176 units apartments interspersed over 8 stories are arranged north of the site, enclosed on its longer side by a row of 24 units of 3 storey 'type A' linked townhouses, arranged in a V-shaped formation to break the visual monotony of the grid. The long canal becomes the separator that both apartment blocks and townhouses overlook, like a long, linear courtyard. This body of water is directly linked to the canal that leads to the open sea. The purpose of this is to permit both typologies to experience the changing tides of the sea, effectively bringing the waterfront into the confines of the development via this canal. In this way, each townhouse would also have its own private waterfront.

Both typologies share a common access to an underground basement, below water level. This is especially pertinent for the townhouses. Each townhouse has its own dedicated car park space below ground level, to ease congestion on the external roads cape and to reserve the internal roads cape, to a certain extent for pedestrians only.