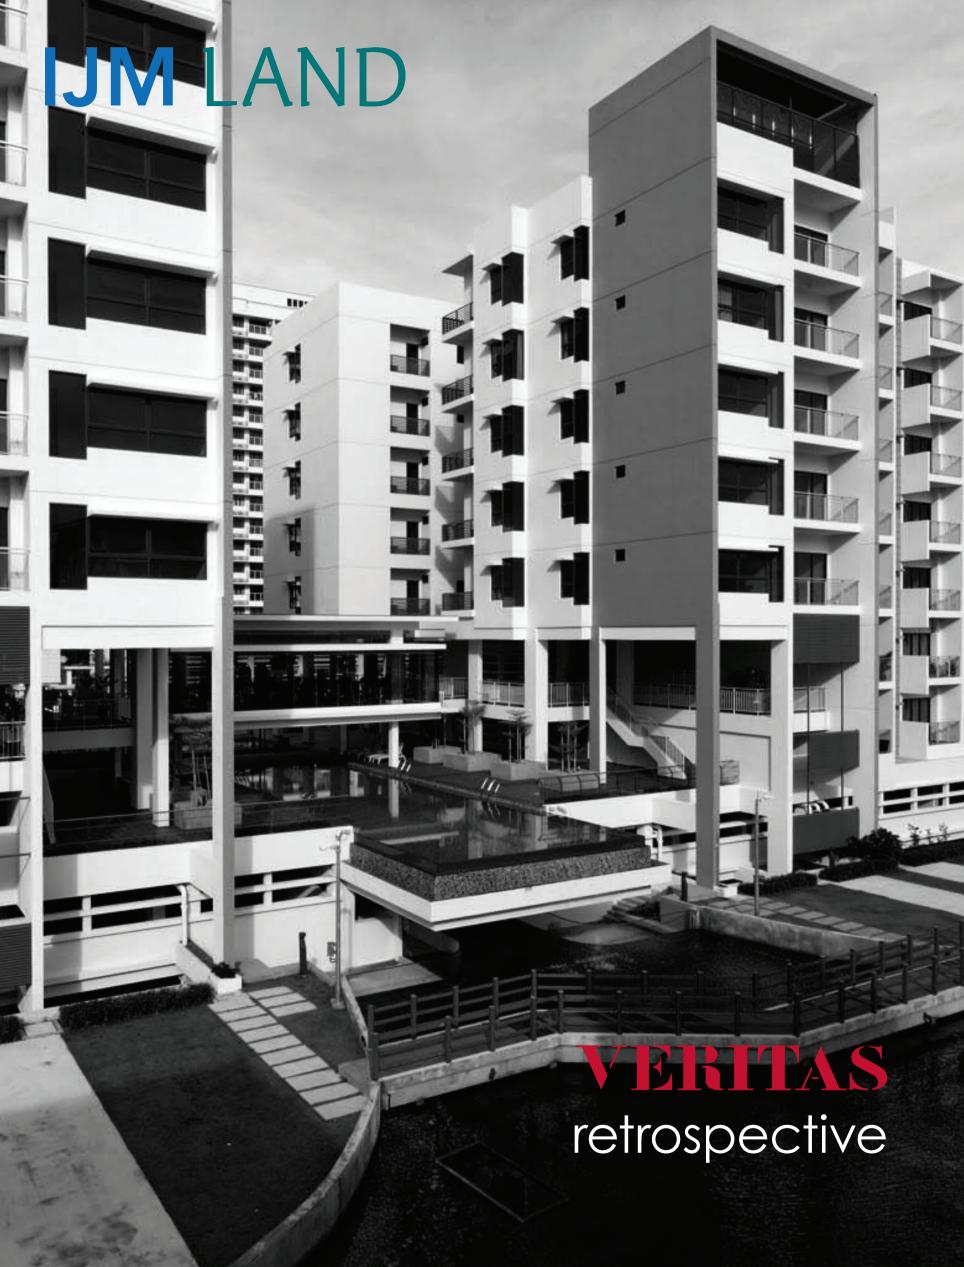

# The Light Collection 1 Jelutong, Penang

Light City is a mega mixed-development project located on reclaimed land near the Jelutong Expressway. The Light Collection is the name of the 1st phase of the residential component of the development, which is divided into 4 separate parcels, each with a different theme and residential mix. The Light Collection I is one of these parcels.

As with any artificial or man-made environment, the Light Collection I is an attempt to set the terms in which built form negotiates with the natural context. From the outset during the planning of the project, priority is given to the waterfront views south of the site. Road access is planned north of the site, to reduce the number of possible obstructions to the site. The 176 units apartments interspersed over 8 stories are arranged north of the site, enclosed on its longer side by a row of 24 units of 3 storey 'type A' linked townhouses, arranged in a V-shaped formation to break the visual monotony of the grid. The long canal becomes the separator that both apartment blocks and townhouses overlook, like a long, linear courtyard. This body of water is directly linked to the canal that leads to the open sea. The purpose of this is to permit both typologies to experience the changing tides of the sea, effectively bringing the waterfront into the confines of the development via this canal. In this way, each townhouse would also have its own private waterfront.