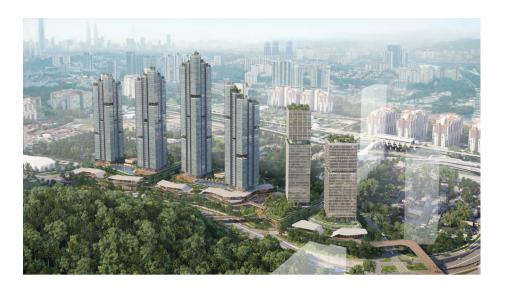

# The Light Collection 1 Jelutong, Penang

Light City is a mega mixed-development project located on reclaimed land near the Jelutong Expressway. The Light Collection is the name of the 1st phase of the residential component of the development, which is divided into 4 separate parcels, each with a different theme and residential mix. The Light Collection I is one of these parcels.

As with any artificial or man-made environment, the Light Collection I is an attempt to set the terms in which built form negotiates with the natural context. From the outset during the planning of the project, priority is given to the waterfront views south of the site. Road access is planned north of the site, to reduce the number of possible obstructions to the site. The 176 units apartments interspersed over 8 stories are arranged north of the site, enclosed on its longer side by a row of 24 units of 3 storey 'type A' linked townhouses, arranged in a V-shaped formation to break the visual monotony of the grid. The long canal becomes the separator that both apartment blocks and townhouses overlook, like a long, linear courtyard. This body of water is directly linked to the canal that leads to the open sea. The purpose of this is to permit both typologies to experience the changing tides of the sea, effectively bringing the waterfront into the confines of the development via this canal. In this way, each townhouse would also have its own private waterfront.

## Mezzo The Light City, Penang

With spectacular views of the Straits of Malacca and the Penang Bridge, the location of the Mezzo at the waterfront of The Light City integrated development is undoubtedly unmatched. The project consists of two 34-storey towers comprising a total of 456 residential units.

# Essence The Light City, Penang

Another residential component of The Light City that will complement the overall development is The Essence. The Essence is a notch up from The Mezzo and is on par with other top-tier residential marina developments in Malaysia. It has a 180-degree unobstructed view of the sea, creating a new skyline for Penang Island.