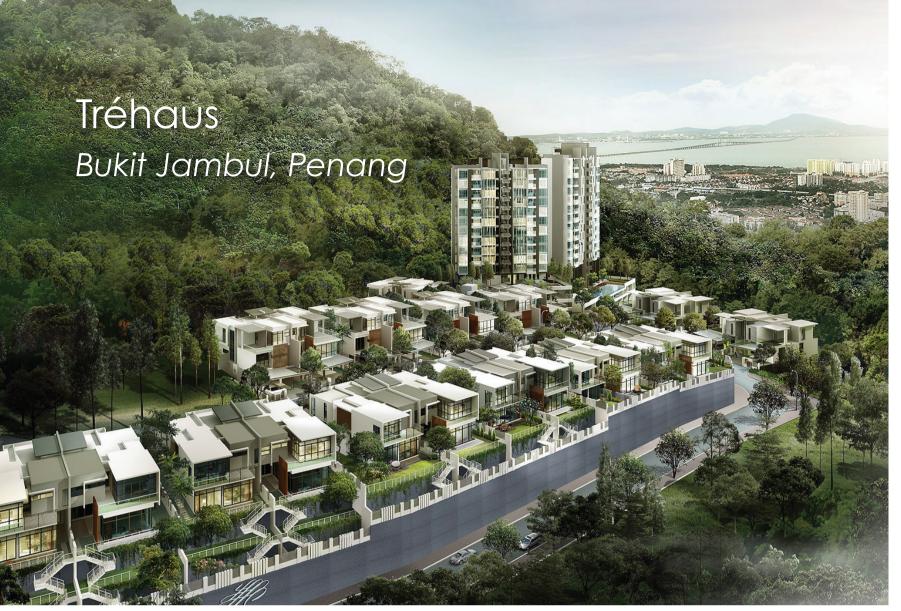

VERITAS Design Group 7

Tréhaus is an exclusive low-density residential development nestled within an enclave of Bukit Jambul in Penang. Comprising of 26 units of semi-d villas and 46 units of exclusive condo villas, the development is surrounded with lush greenery and an exceptional view of the Straits and Penang Bridge.

The 26 units of two and three story semi-d's are designed in tiers with elevated floor plates to achieve maximum views of the surrounding landscape. The arrangements of the plots are also in tiers to minimize earth cutting while maintaining the natural form of the hill.

Types A and B of the semi-d's are designed as 3-storeys high because they are located further inside the site and to achieve unobstructed views. Type C units of the semi-d's face the main road of Lebuh Bukit Jambul and are designed as 2 storeys high to compliment Type B. The 2 blocks of 12-13 storey condo villas are located near the orchard. It is designed with only 2 units per level, as an exclusive "semi-d in sky" with every unit facing remarkable views of Penang Bridge.