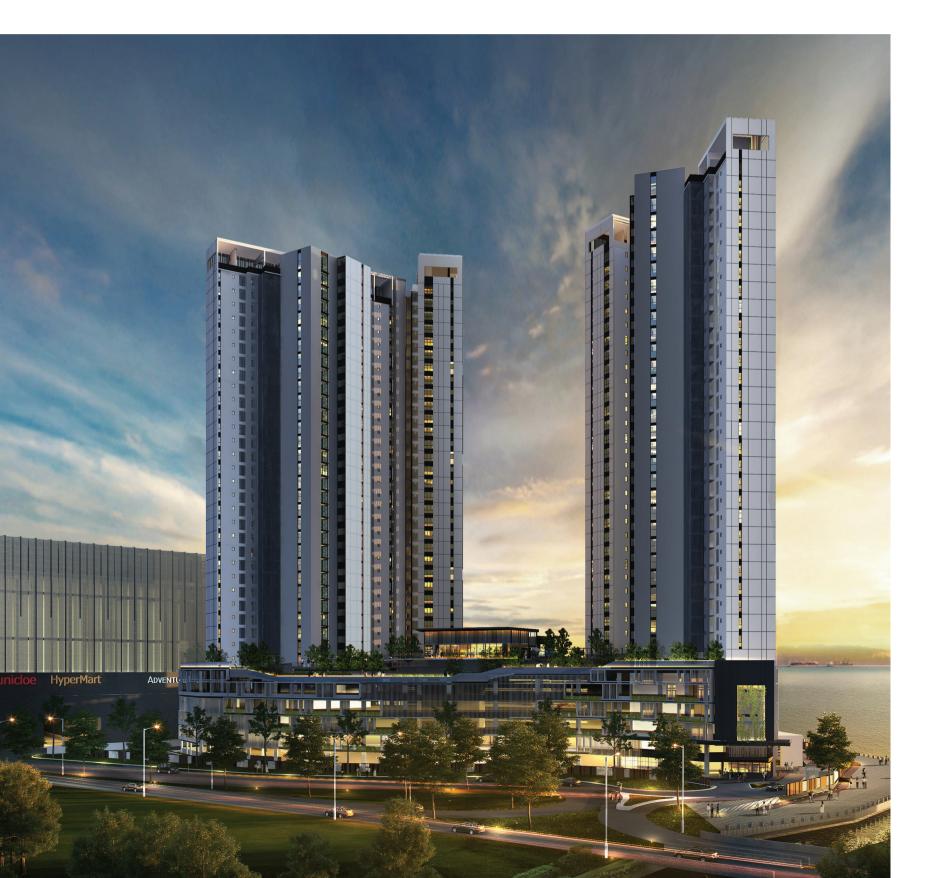

## Mezzo The Light City, Penang

With spectacular views of the Straits of Malacca and the Penang Bridge, the location of the Mezzo at the waterfront of The Light City integrated development is undoubtedly unmatched. The project consists of two 34-storey towers comprising a total of 456 residential units.

The development compliments the integrated master plan of The Light City, which includes a convention center, retail mall, office tower and hotel. Residents are treated to well-organized common facilities and a seamless connection to the city and pedestrian waterfront promenade right at their doorstep.

# Essence The Light City, Penang

Another residential component of The Light City that will complement the overall development is The Essence. The Essence is a notch up from The Mezzo and is on par with other top-tier residential marina developments in Malaysia. It has a 180-degree unobstructed view of the sea, creating a new skyline for Penang Island.

The development also compliments the integrated master plan of The Light City while enjoying the seamless connection to the retail mall and promenade. With only 310 units, it is a low-density development to ensure maximum privacy and exclusively to its residents