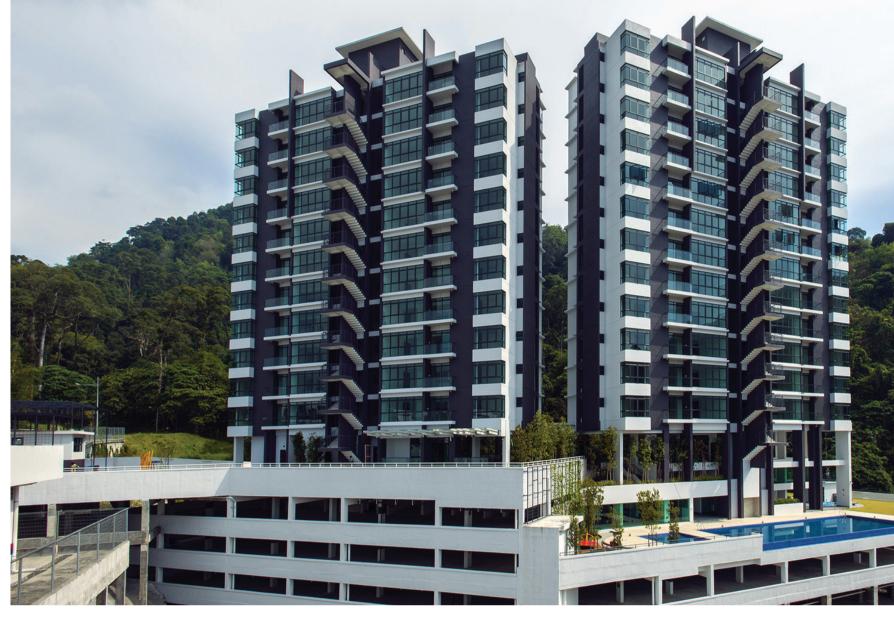

VERITAS Design Group 7

Tréhaus is an exclusive low-density residential development nestled within an enclave of Bukit Jambul in Penang. Comprising of 26 units of semi-d villas and 46 units of exclusive condo villas, the development is surrounded with lush greenery and an exceptional view of the Straits and Penang Bridge.

The 26 units of two and three story semi-d's are designed in tiers with elevated floor plates to achieve maximum views of the surrounding landscape. The arrangements of the plots are also in tiers to minimize earth cutting while maintaining the natural form of the hill.

Types A and B of the semi-d's are designed as 3-storeys high because they are located further inside the site and to achieve unobstructed views. Type C units of the semi-d's face the main road of Lebuh Bukit Jambul and are designed as 2 storeys high to compliment Type B. The 2 blocks of 12-13 storey condo villas are located near the orchard. It is designed with only 2 units per level, as an exclusive "semi-d in sky" with every unit facing remarkable views of Penang Bridge.