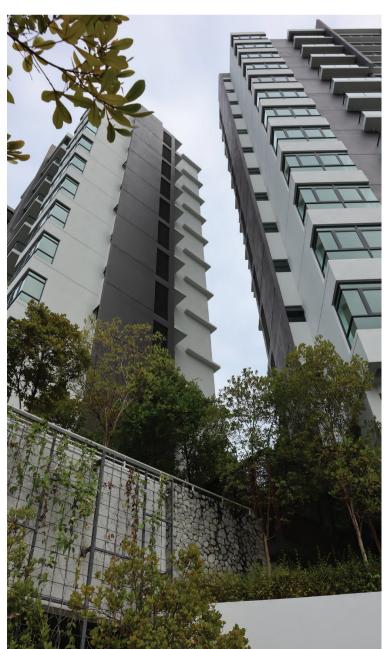

VERITAS Design Group 7

Tréhaus is an exclusive low-density residential development nestled within an enclave of Bukit Jambul in Penang. Comprising of 26 units of semi-d villas and 46 units of exclusive condo villas, the development is surrounded with lush greenery and an exceptional view of the Straits and Penang Bridge.

The 26 units of two and three story semi-d's are designed in tiers with elevated floor plates to achieve maximum views of the surrounding landscape. The arrangements of the plots are also in tiers to minimize earth cutting while maintaining the natural form of the hill.

Types A and B of the semi-d's are designed as 3-storeys high because they are located further inside the site and to achieve unobstructed views. Type C units of the semi-d's face the main road of Lebuh Bukit Jambul and are designed as 2 storeys high to compliment Type B. The 2 blocks of 12-13 storey condo villas are located near the orchard. It is designed with only 2 units per level, as an exclusive "semi-d in sky" with every unit facing remarkable views of Penang Bridge.