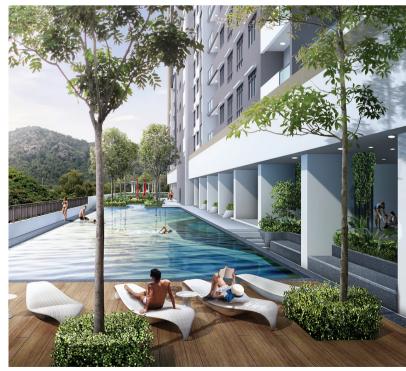

VERITAS Design Group 7

Tréhaus is an exclusive low-density residential development nestled within an enclave of Bukit Jambul in Penang. Comprising of 26 units of semi-d villas and 46 units of exclusive condo villas, the development is surrounded with lush greenery and an exceptional view of the Straits and Penang Bridge.

The 26 units of two and three story semi-d's are designed in tiers with elevated floor plates to achieve maximum views of the surrounding landscape. The arrangements of the plots are also in tiers to minimize earth cutting while maintaining the natural form of the hill.

Types A and B of the semi-d's are designed as 3-storeys high because they are located further inside the site and to achieve unobstructed views. Type C units of the semi-d's face the main road of Lebuh Bukit Jambul and are designed as 2 storeys high to compliment Type B. The 2 blocks of 12-13 storey condo villas are located near the orchard. It is designed with only 2 units per level, as an exclusive "semi-d in sky" with every unit facing remarkable views of Penang Bridge.