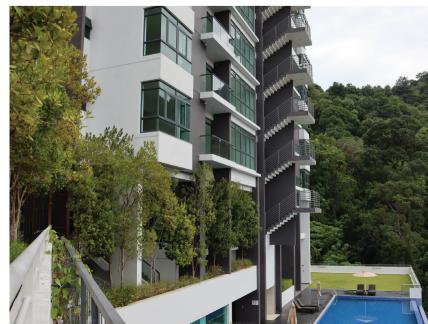

VERITAS Design Group 7

Tréhaus is an exclusive low-density residential development nestled within an enclave of Bukit Jambul in Penang. Comprising of 26 units of semi-d villas and 46 units of exclusive condo villas, the development is surrounded with lush greenery and an exceptional view of the Straits and Penang Bridge.

The 26 units of two and three story semi-d's are designed in tiers with elevated floor plates to achieve maximum views of the surrounding landscape. The arrangements of the plots are also in tiers to minimize earth cutting while maintaining the natural form of the hill.

Types A and B of the semi-d's are designed as 3-storeys high because they are located further inside the site and to achieve unobstructed views. Type C units of the semi-d's face the main road of Lebuh Bukit Jambul and are designed as 2 storeys high to compliment Type B. The 2 blocks of 12-13 storey condo villas are located near the orchard. It is designed with only 2 units per level, as an exclusive "semi-d in sky" with every unit facing remarkable views of Penang Bridge.