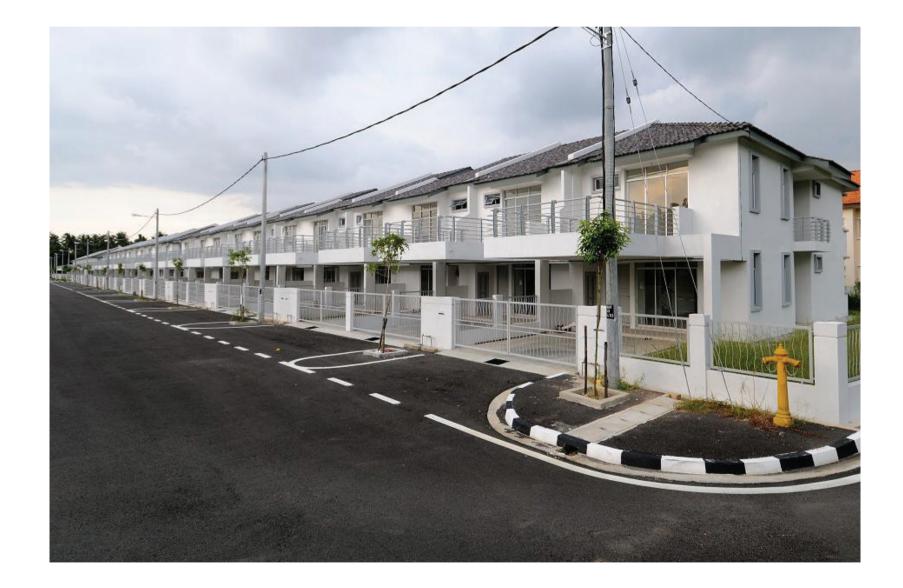

## Taman Idaman Simpang Empat, Penang

Taman Jawa is a low density development consisting of 138 units of terrace and 2 units of semi-detached housing and situated in the center of Butterworth, Penang. Taman Jawa consists of 2 storey terrace houses and 2 storey semi-detached houses. The 2-storey terrace houses have a land area of 1540 sf with buildup area of 1950 sf which also come with 5 bedrooms and 3 bathrooms. The semi-detached units come with a 3000 sf land area and a 2400 sf of built-up area and consist of 5 bedrooms and 4 bathrooms. A recreational park and a public hall is also provided for the development. Strategically located within walking distance to the public transport hub, Penang Sentral where the Butterworth Bus Terminal, taxi stands, Butterworth Railway Station and the Penang Ferry Terminal are located. Other amenities such as banks, police station, clinics and wet market are also conveniently located within 1 km distance away from Taman Jawa. The development was completed in March 2008 and C.F. was obtained in June 2008.

## Taman Jawa Butterworth, Penang

Taman Idaman is a freehold residential development located in Simpang Ampat, Seberang Perai Selatan, Penang. Taman Idaman Phase 1-C "Le Jia" comprises of 35 units of 2 storey terrace houses with land area of 1300 sf and built up area of 2300 sf. It is equipped with 4 bedrooms and 3 bathrooms. The scheme is part of the overall masterplan for Taman Idaman. The scheme aimed to provide a modern contemporary residential product to an exciting Masterplan located in Seberang Perai Selatan, Penang. The scheme was completed in April 2008 and C.F. was obtained in July 2008.