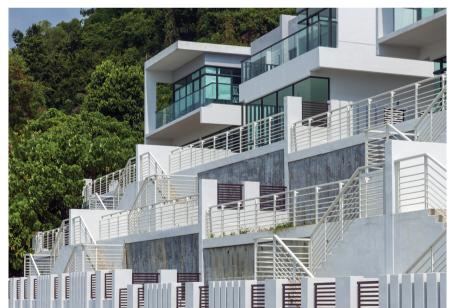

VERITAS Design Group 7

Tréhaus is an exclusive low-density residential development nestled within an enclave of Bukit Jambul in Penang. Comprising of 26 units of semi-d villas and 46 units of exclusive condo villas, the development is surrounded with lush greenery and an exceptional view of the Straits and Penang Bridge.

The 26 units of two and three story semi-d's are designed in tiers with elevated floor plates to achieve maximum views of the surrounding landscape. The arrangements of the plots are also in tiers to minimize earth cutting while maintaining the natural form of the hill.

Types A and B of the semi-d's are designed as 3-storeys high because they are located further inside the site and to achieve unobstructed views. Type C units of the semi-d's face the main road of Lebuh Bukit Jambul and are designed as 2 storeys high to compliment Type B. The 2 blocks of 12-13 storey condo villas are located near the orchard. It is designed with only 2 units per level, as an exclusive "semi-d in sky" with every unit facing remarkable views of Penang Bridge.