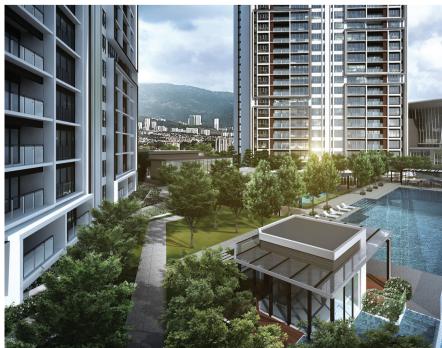

## Mezzo The Light City, Penang

With spectacular views of the Straits of Malacca and the Penang Bridge, the location of the Mezzo at the waterfront of The Light City integrated development is undoubtedly unmatched. The project consists of two 34-storey towers comprising a total of 456 residential units.

The development compliments the integrated master plan of The Light City, which includes a convention center, retail mall, office tower and hotel. Residents are treated to well-organized common facilities and a seamless connection to the city and pedestrian waterfront promenade right at their doorstep.

# Essence The Light City, Penang

Another residential component of The Light City that will complement the overall development is The Essence. The Essence is a notch up from The Mezzo and is on par with other top-tier residential marina developments in Malaysia. It has a 180-degree unobstructed view of the sea, creating a new skyline for Penang Island.

The development also compliments the integrated master plan of The Light City while enjoying the seamless connection to the retail mall and promenade. With only 310 units, it is a low-density development to ensure maximum privacy and exclusively to its residents