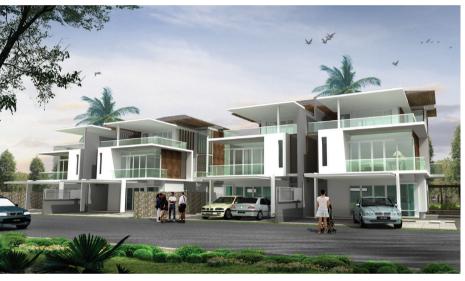

VERITAS Design Group 7

Tréhaus is an exclusive low-density residential development nestled within an enclave of Bukit Jambul in Penang. Comprising of 26 units of semi-d villas and 46 units of exclusive condo villas, the development is surrounded with lush greenery and an exceptional view of the Straits and Penang Bridge.

The 26 units of two and three story semi-d's are designed in tiers with elevated floor plates to achieve maximum views of the surrounding landscape. The arrangements of the plots are also in tiers to minimize earth cutting while maintaining the natural form of the hill.

Types A and B of the semi-d's are designed as 3-storeys high because they are located further inside the site and to achieve unobstructed views. Type C units of the semi-d's face the main road of Lebuh Bukit Jambul and are designed as 2 storeys high to compliment Type B. The 2 blocks of 12-13 storey condo villas are located near the orchard. It is designed with only 2 units per level, as an exclusive "semi-d in sky" with every unit facing remarkable views of Penang Bridge.