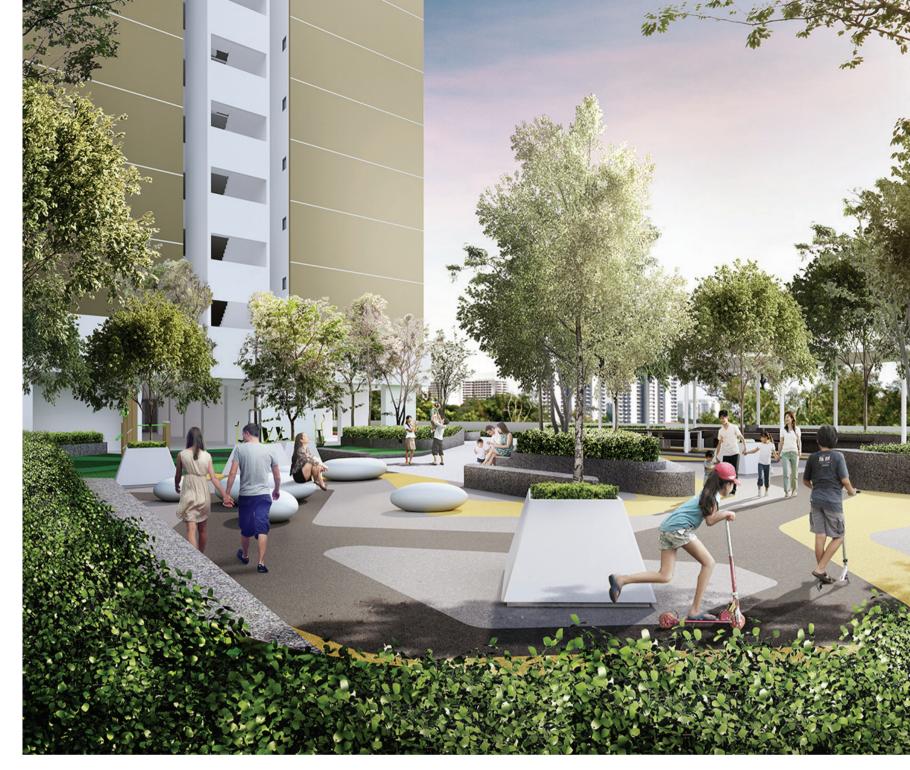

# The Light Collection 1 Jelutong, Penang

Light City is a mega mixed-development project located on reclaimed land near the Jelutong Expressway. The Light Collection is the name of the 1st phase of the residential component of the development, which is divided into 4 separate parcels, each with a different theme and residential mix. The Light Collection I is one of these parcels.

As with any artificial or man-made environment, the Light Collection I is an attempt to set the terms in which built form negotiates with the natural context. From the outset during the planning of the project, priority is given to the waterfront views south of the site. Road access is planned north of the site, to reduce the number of possible obstructions to the site. The 176 units apartments interspersed over 8 stories are arranged north of the site, enclosed on its longer side by a row of 24 units of 3 storey 'type A' linked townhouses, arranged in a V-shaped formation to break the visual monotony of the grid. The long canal becomes the separator that both apartment blocks and townhouses overlook, like a long, linear courtyard. This body of water is directly linked to the canal that leads to the open sea. The purpose of this is to permit both typologies to experience the changing tides of the sea, effectively bringing the waterfront into the confines of the development via this canal. In this way, each townhouse would also have its own private waterfront.

Both typologies share a common access to an underground basement, below water level. This is especially pertinent for the townhouses. Each townhouse has its own dedicated car park space below ground level, to ease congestion on the external roads cape and to reserve the internal roads cape, to a certain extent for pedestrians only.