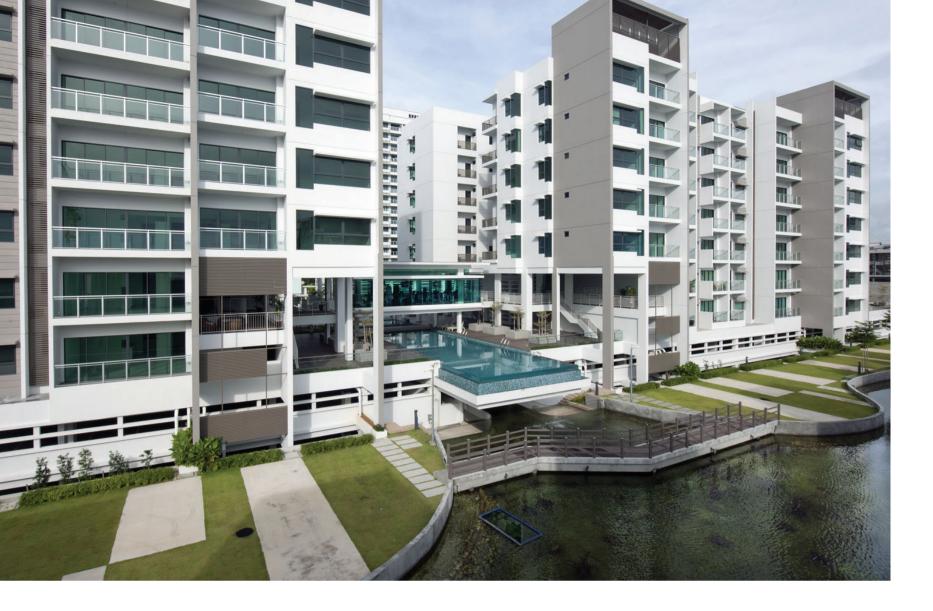

## Mezzo The Light City, Penang

With spectacular views of the Straits of Malacca and the Penang Bridge, the location of the Mezzo at the waterfront of The Light City integrated development is undoubtedly unmatched. The project consists of two 34-storey towers comprising a total of 456 residential units.

The development compliments the integrated master plan of The Light City, which includes a convention center, retail mall, office tower and hotel. Residents are treated to well-organized common facilities and a seamless connection to the city and pedestrian waterfront promenade right at their doorstep.

# Essence The Light City, Penang

Another residential component of The Light City that will complement the overall development is The Essence. The Essence is a notch up from The Mezzo and is on par with other top-tier residential marina developments in Malaysia. It has a 180-degree unobstructed view of the sea, creating a new skyline for Penang Island.

The development also compliments the integrated master plan of The Light City while enjoying the seamless connection to the retail mall and promenade. With only 310 units, it is a low-density development to ensure maximum privacy and exclusively to its residents