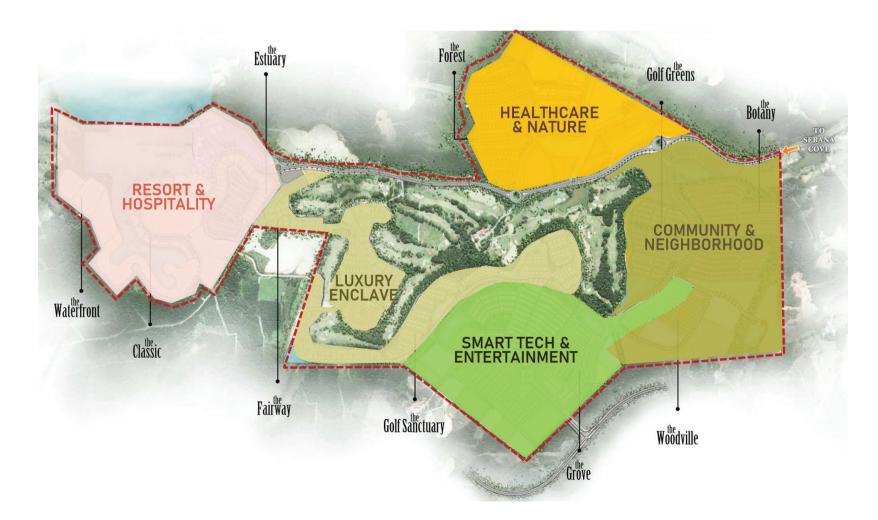

### Sebana Cove Pengerang, Johor

The New Sebana Cove development is envisioned to be the first integrated mixed-use and wellness-themed resort township in Johor. Located just next to RAPID Pengerang and 20km from the coastline, the New Sebana Cove shall become the node of Pengerang as the top destination for home seekers pursuing a healthy lifestyle as well as locals and foreigners seeking wellness and assisted living homes.

The New Sebana Cove pioneers a comprehensive community-oriented masterplan integrated with healthcare and wellness living ecosystem embodying landed residences, healthcare and supporting medical facilities, wellness retail and a Business Hub, as well as Wellness Living Residences.

Zone D is uniquely crafted to provide healthy and comfortable living in a holistic master plan. Inspired by the natural setting of Sebana Cove, the design concept applauds the harmony between man and nature. The Wellness Park overlooking Sebana River serves as the green lung, pivoting each of the components in the master plan. Buffer zones are utilized as green belts encouraging active and healthy lifestyle. Healthcare and wellness facilities are equipped with a helipad for alternative transporting measures. Wellness Residences are mindfully designed with universal design and assisted living facilities. Sustainable design strategies serve as the basis of all architectural design.

Zone B is designed to be a self-sustainable mini township consisting of residential homes ranging from luxury golf course villas to affordable housing catering to the needs of all, institutional developments for the daily needs of the community; and a business hub for retail and workspace complementing the RAPID master plan.

All these elements collectively render the New Sebana Cove as the ultimate one-stop oasis for the body, soul and mind.

### POTENTIAL DEVELOPMENT COMPONENT OVERALL MASTERPLAN