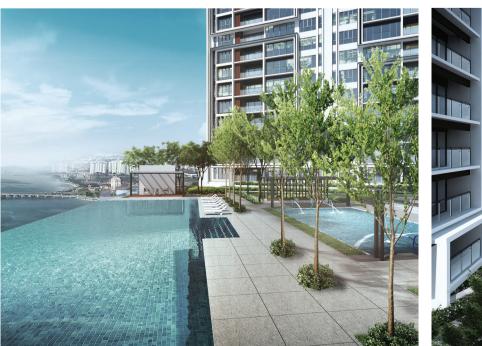

## Mezzo The Light City, Penang

With spectacular views of the Straits of Malacca and the Penang Bridge, the location of the Mezzo at the waterfront of The Light City integrated development is undoubtedly unmatched. The project consists of two 34-storey towers comprising a total of 456 residential units.

The development compliments the integrated master plan of The Light City, which includes a convention center, retail mall, office tower and hotel. Residents are treated to well-organized common facilities and a seamless connection to the city and pedestrian waterfront promenade right at their doorstep.

# Essence The Light City, Penang

Another residential component of The Light City that will complement the overall development is The Essence. The Essence is a notch up from The Mezzo and is on par with other top-tier residential marina developments in Malaysia. It has a 180-degree unobstructed view of the sea, creating a new skyline for Penang Island.

The development also compliments the integrated master plan of The Light City while enjoying the seamless connection to the retail mall and promenade. With only 310 units, it is a low-density development to ensure maximum privacy and exclusively to its residents