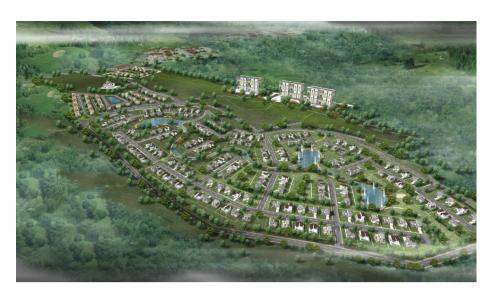

VERITAS Design Group 7

Tréhaus is an exclusive low-density residential development nestled within an enclave of Bukit Jambul in Penang. Comprising of 26 units of semi-d villas and 46 units of exclusive condo villas, the development is surrounded with lush greenery and an exceptional view of the Straits and Penang Bridge.

The 26 units of two and three story semi-d's are designed in tiers with elevated floor plates to achieve maximum views of the surrounding landscape. The arrangements of the plots are also in tiers to minimize earth cutting while maintaining the natural form of the hill.

Types A and B of the semi-d's are designed as 3-storeys high because they are located further inside the site and to achieve unobstructed views. Type C units of the semi-d's face the main road of Lebuh Bukit Jambul and are designed as 2 storeys high to compliment Type B. The 2 blocks of 12-13 storey condo villas are located near the orchard. It is designed with only 2 units per level, as an exclusive "semi-d in sky" with every unit facing remarkable views of Penang Bridge.