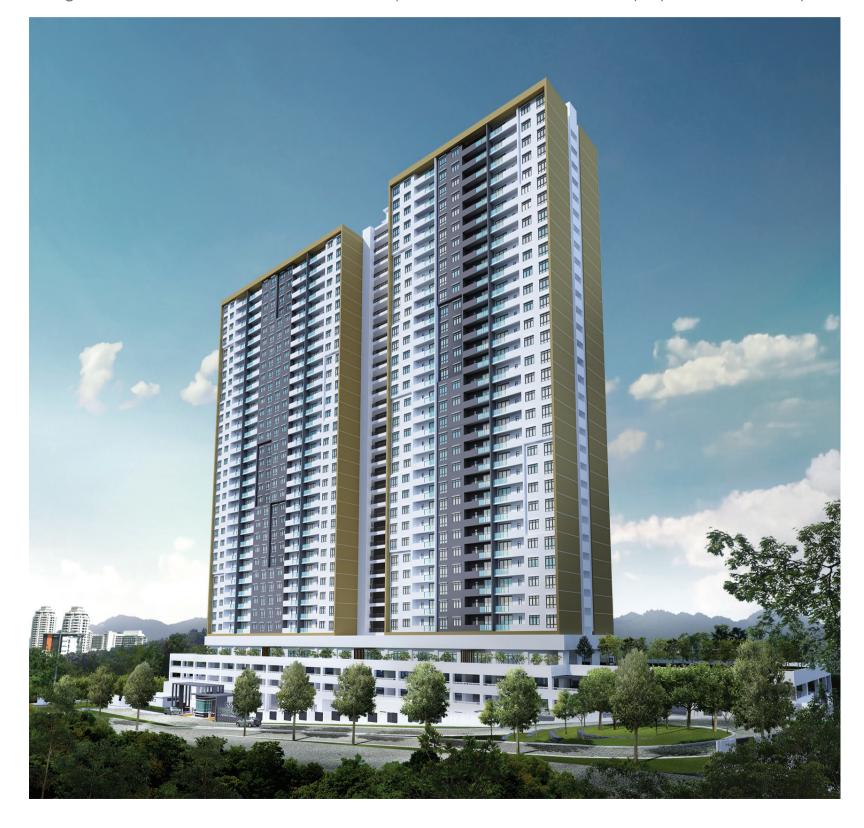

# The Terraces Bukit Jambul, Penang

Located next to the Bukit Jambul road, The Terraces condominium sits on a hilly terrain overlooking Bayan Lepas and the Penang International Airport. There are 4 basement carpark floors and 3 podium carpark levels. The 34-storey minimalist/modern tower consists of only 410 units in a highly efficient and cost-effective floor plan.

The development sets to serve the growing demand of the working population on the southern areas of the island in tandem with the ever-growing industrial hub in Bayan Lepas. It is also located next to the INTI College and within 5 mins of the USM main campus, an ideal location to work, play and start a family.