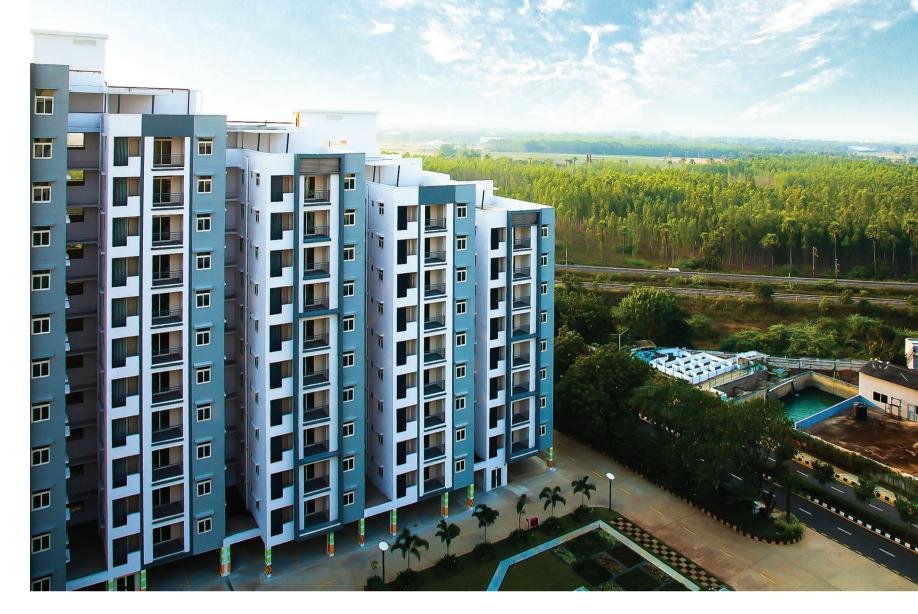

# The Light Collection 1 Jelutong, Penang

Light City is a mega mixed-development project located on reclaimed land near the Jelutong Expressway. The Light Collection is the name of the 1st phase of the residential component of the development, which is divided into 4 separate parcels, each with a different theme and residential mix. The Light Collection I is one of these parcels.

As with any artificial or man-made environment, the Light Collection I is an attempt to set the terms in which built form negotiates with the natural context. From the outset during the planning of the project, priority is given to the waterfront views south of the site. Road access is planned north of the site, to reduce the number of possible obstructions to the site. The 176 units apartments interspersed over 8 stories are arranged north of the site, enclosed on its longer side by a row of 24 units of 3 storey 'type A' linked townhouses, arranged in a V-shaped formation to break the visual monotony of the grid. The long canal becomes the separator that both apartment blocks and townhouses overlook, like a long, linear courtyard. This body of water is directly linked to the canal that leads to the open sea. The purpose of this is to permit both typologies to experience the changing tides of the sea, effectively bringing the waterfront into the confines of the development via this canal. In this way, each townhouse would also have its own private waterfront.

Both typologies share a common access to an underground basement, below water level. This is especially pertinent for the townhouses. Each townhouse has its own dedicated car park space below ground level, to ease congestion on the external roads cape and to reserve the internal roads cape, to a certain extent for pedestrians only.