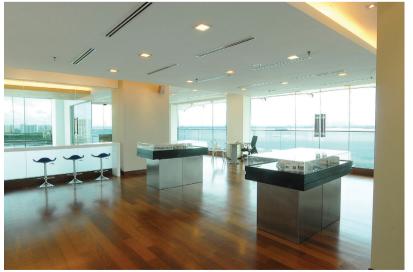

# The Light Collection Showroom & Gallery Jelutong, Penang

The showroom and gallery for IJM's Light Collection development is located in 3,000sf of floor area on Level 16 of the IJM Head Quarters in Penang. The showroom overlooks the Jelutong Expressway and the development site itself, providing visitors with an awe-inspiring and unencumbered view of the rising project.

The showroom and gallery interior were designed with a minimalist but luxurious ambience so as not to overwhelm the materials being showcased: several architectural models and rendered perspectives of the Light Collection project. Discussion rooms, lounge areas, offices and other amenities support these activities.