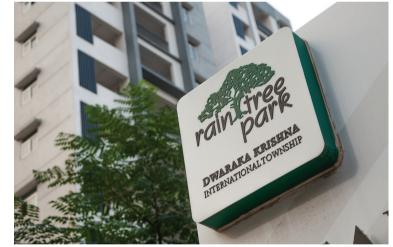

Raintree Park Dwaraka Krishna Phase II is an exclusive array of luxury apartments covering a 5 ac site in Andhra Pradesh, India. The Phase II residential development is an extension to the existing phase I development and is situated opposite to Acharya Nagarjuna University in the new capital region. The self-contained housing scheme is made up of 632 apartments units of two and three bedroom configurations, complete with local amenities, club house and a school.

The overall design of the layout is based on a traditional Hindu system of architecture called Vastu with a primary requirement for the main entrances of the units to be South-facing. The configuration of the apartment block is designed in a staggered manner starting from the South to North orientation, capping off each level with rooftop gardens.

The U-shaped rectilinear structure accommodates at least 54 units per floor on the lower levels, tapering upwards with 44 units per floor on the upper levels. With the introduction of corridors, the bulk of the building is split vertically creating a break between each section of the massing and also the building façade. This in-turn provides room for natural ventilation and a separation between each apartment unit, hence affording the concept of "Villa in the Sky".