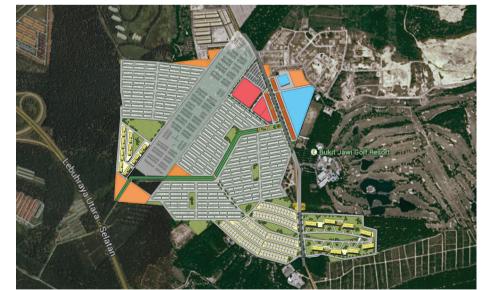

# The Light Collection 1 Jelutong, Penang

Light City is a mega mixed-development project located on reclaimed land near the Jelutong Expressway. The Light Collection is the name of the 1st phase of the residential component of the development, which is divided into 4 separate parcels, each with a different theme and residential mix. The Light Collection I is one of these parcels.

As with any artificial or man-made environment, the Light Collection I is an attempt to set the terms in which built form negotiates with the natural context. From the outset during the planning of the project, priority is given to the waterfront views south of the site. Road access is planned north of the site, to reduce the number of possible obstructions to the site. The 176 units apartments interspersed over 8 stories are arranged north of the site, enclosed on its longer side by a row of 24 units of 3 storey 'type A' linked townhouses, arranged in a V-shaped formation to break the visual monotony of the grid. The long canal becomes the separator that both apartment blocks and townhouses overlook, like a long, linear courtyard. This body of water is directly linked to the canal that leads to the open sea. The purpose of this is to permit both typologies to experience the changing tides of the sea, effectively bringing the waterfront into the confines of the development via this canal. In this way, each townhouse would also have its own private waterfront.

Both typologies share a common access to an underground basement, below water level. This is especially pertinent for the townhouses. Each townhouse has its own dedicated car park space below ground level, to ease congestion on the external roads cape and to reserve the internal roads cape, to a certain extent for pedestrians only.