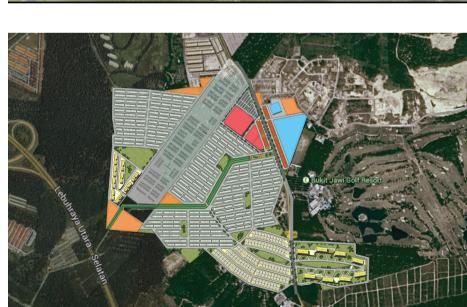

### Sebana Cove Pengerang, Johor

The New Sebana Cove development is envisioned to be the first integrated mixed-use and wellness-themed resort township in Johor. Located just next to RAPID Pengerang and 20km from the coastline, the New Sebana Cove shall become the node of Pengerang as the top destination for home seekers pursuing a healthy lifestyle as well as locals and foreigners seeking wellness and assisted living homes.

The New Sebana Cove pioneers a comprehensive community-oriented masterplan integrated with healthcare and wellness living ecosystem embodying landed residences, healthcare and supporting medical facilities, wellness retail and a Business Hub, as well as Wellness Living Residences.

Zone D is uniquely crafted to provide healthy and comfortable living in a holistic master plan. Inspired by the natural setting of Sebana Cove, the design concept applauds the harmony between man and nature. The Wellness Park overlooking Sebana River serves as the green lung, pivoting each of the components in the master plan. Buffer zones are utilized as green belts encouraging active and healthy lifestyle. Healthcare and wellness facilities are equipped with a helipad for alternative transporting measures. Wellness Residences are mindfully designed with universal design and assisted living facilities. Sustainable design strategies serve as the basis of all architectural design.

Zone B is designed to be a self-sustainable mini township consisting of residential homes ranging from luxury golf course villas to affordable housing catering to the needs of all, institutional developments for the daily needs of the community; and a business hub for retail and workspace complementing the RAPID master plan.