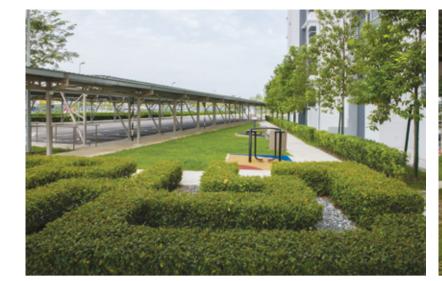

Gross Landscape Area: 1.2 acres

SUASANA ISKANDAR
Location: Johor Bahru, Johor, Malaysia
Completion Date: November 2017
Gross Landscape Area: 2.40 acres
Facilities: Gazebo, benches, dustbin, outdoor gym, children playground area, swimming pool, outdoor shower, drop off area, water feature with stream, public space.