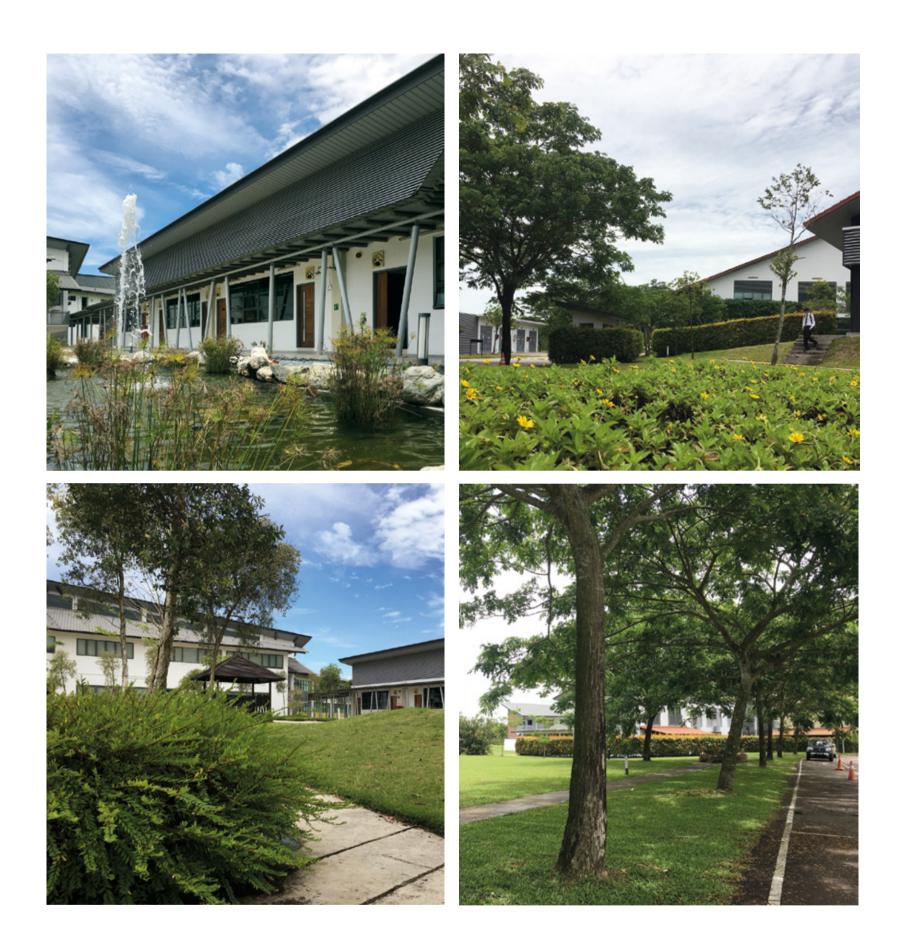

MARLBOROUGH COLLEGE
Location: Johor, Malaysia Completion Date: June 2013 Gross Landscape Area: 90 acres
Facilities: Pedestrian walk, courtyard garden, open lawn, ecological pond, multipurpose court, soccer & rugby field.