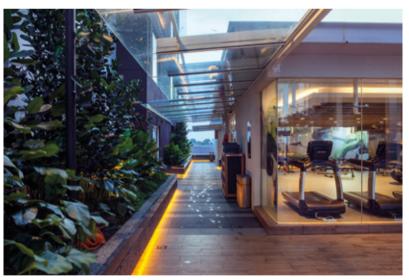

IKANO MYTOWN
Location: Kuala Lumpur, Malaysia
Completion Date: January 2013
Gross Landscape Area: 2.5 acres
Facilities: Amphitheater, water fountain, sculpture, pedestrian walk, plaza benches, giant parasol.