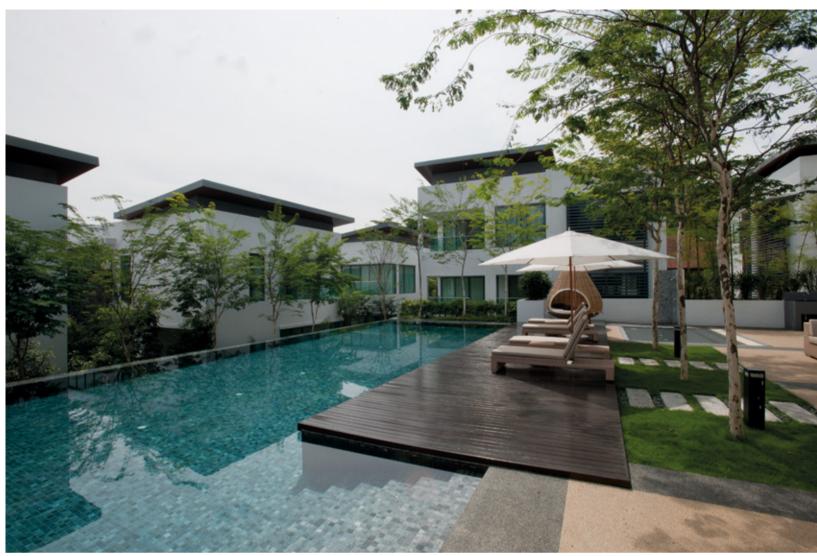

10 DAMANSARA
Location : Damansara Heights, Kuala Lumpur, Malaysia Completion Date : December 2014 Gross Landscape Area : 8 acres
Facilities : Infinity pool, terrace garden.
Award : Finalist Institute of Landscape Architects Malaysia (ILAM) MLAA Merit Award 2016 - Professional Category for Residential.