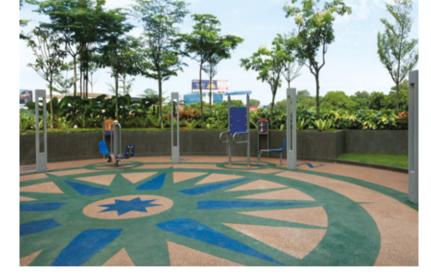

Gross Landscape Area: 1.2 acres

SUASANA ISKANDAR
Location: Johor Bahru, Johor, Malaysia
Completion Date: November 2017
Gross Landscape Area: 2.40 acres
Facilities: Gazebo, benches, dustbin, outdoor gym, children playground area, swimming pool, outdoor shower, drop off area, water feature with stream, public space.

NUSABAYU
Location: Nusajaya, Johor, Malaysia Completion Date: October 2017 Gross Landscape Area: 12.89 acre
Facilities: Gazebo, walkway with braile-tile, swimming area, children playground, outdoor shower, drop off area with seating.