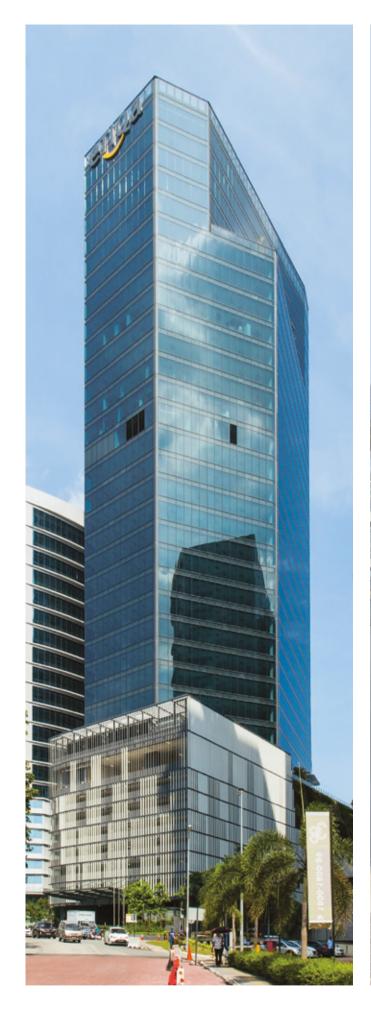

2 contents

MENARA ETIQA
Location: Kuala Lumpur, Malaysia Completion Date: August 2018 Gross Landscape Area: 2.5 acres
Facilities: View deck with seating & perimeter planting, open space for tenant, water feature.
Award: Shortlisted The Edge PAM Green Excellence Award 2019.