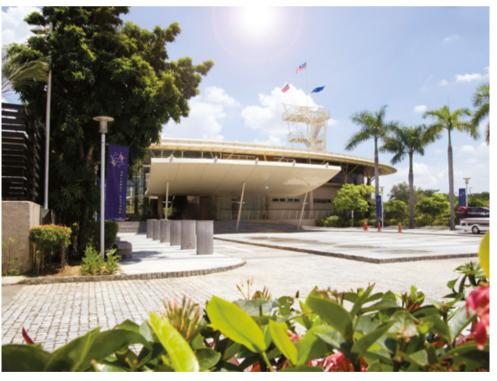

2 contents

MENARA ETIQA
Location: Kuala Lumpur, Malaysia Completion Date: August 2018 Gross Landscape Area: 2.5 acres
Facilities: View deck with seating & perimeter planting, open space for tenant, water feature.
Award: Shortlisted The Edge PAM Green Excellence Award 2019.