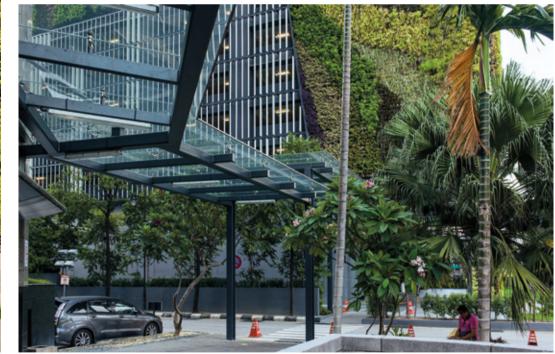

2 contents

MENARA ETIQA
Location: Kuala Lumpur, Malaysia Completion Date: August 2018 Gross Landscape Area: 2.5 acres
Facilities: View deck with seating & perimeter planting, open space for tenant, water feature.
Award: Shortlisted The Edge PAM Green Excellence Award 2019.