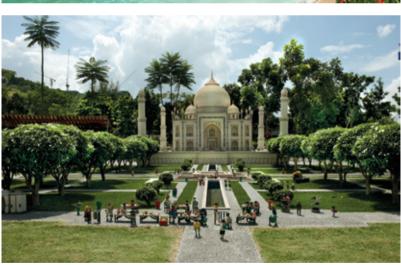

IKANO MYTOWN
Location: Kuala Lumpur, Malaysia
Completion Date: January 2013
Gross Landscape Area: 2.5 acres
Facilities: Amphitheater, water fountain, sculpture, pedestrian walk, plaza benches, giant parasol.