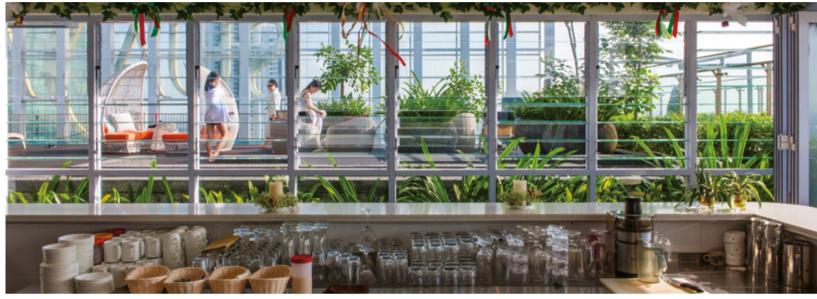

IKANO MYTOWN
Location: Kuala Lumpur, Malaysia
Completion Date: January 2013
Gross Landscape Area: 2.5 acres
Facilities: Amphitheater, water fountain, sculpture, pedestrian walk, plaza benches, giant parasol.