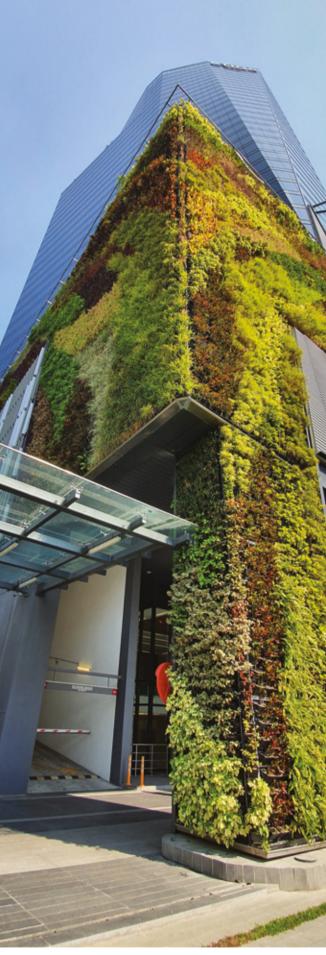

2 contents

MENARA ETIQA
Location: Kuala Lumpur, Malaysia Completion Date: August 2018 Gross Landscape Area: 2.5 acres
Facilities: View deck with seating & perimeter planting, open space for tenant, water feature.
Award: Shortlisted The Edge PAM Green Excellence Award 2019.