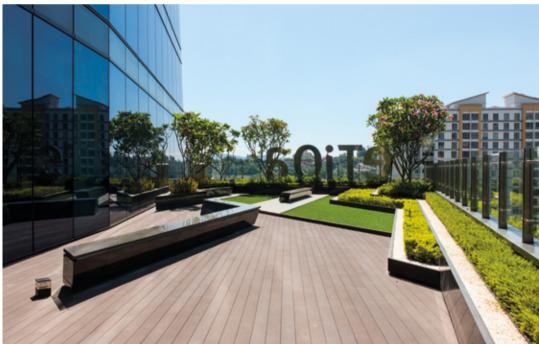

2 contents

MENARA ETIQA
Location: Kuala Lumpur, Malaysia Completion Date: August 2018 Gross Landscape Area: 2.5 acres
Facilities: View deck with seating & perimeter planting, open space for tenant, water feature.
Award: Shortlisted The Edge PAM Green Excellence Award 2019.