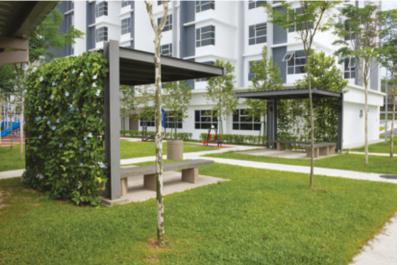

Gross Landscape Area: 1.2 acres

SUASANA ISKANDAR
Location: Johor Bahru, Johor, Malaysia
Completion Date: November 2017
Gross Landscape Area: 2.40 acres
Facilities: Gazebo, benches, dustbin, outdoor gym, children playground area, swimming pool, outdoor shower, drop off area, water feature with stream, public space.