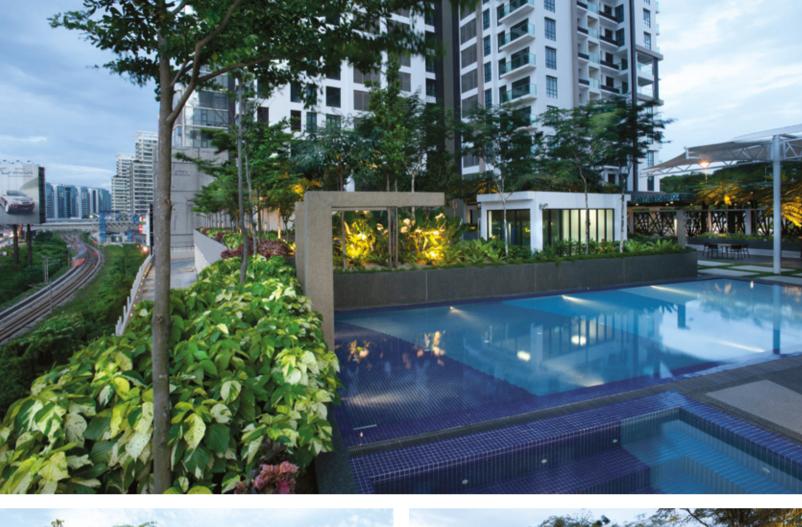

10 DAMANSARA
Location : Damansara Heights, Kuala Lumpur, Malaysia Completion Date : December 2014 Gross Landscape Area : 8 acres
Facilities : Infinity pool, terrace garden.
Award : Finalist Institute of Landscape Architects Malaysia (ILAM) MLAA Merit Award 2016 - Professional Category for Residential.

ISOLA
Location : Subang Jaya, Selangor, Malaysia Completion Date : November 2015 Gross Landscape Area : 1 acre
Facilities : Swimming pool, wading pool, children playgrounds, outdoor gym, koi pond, pergola, rooftop garden.