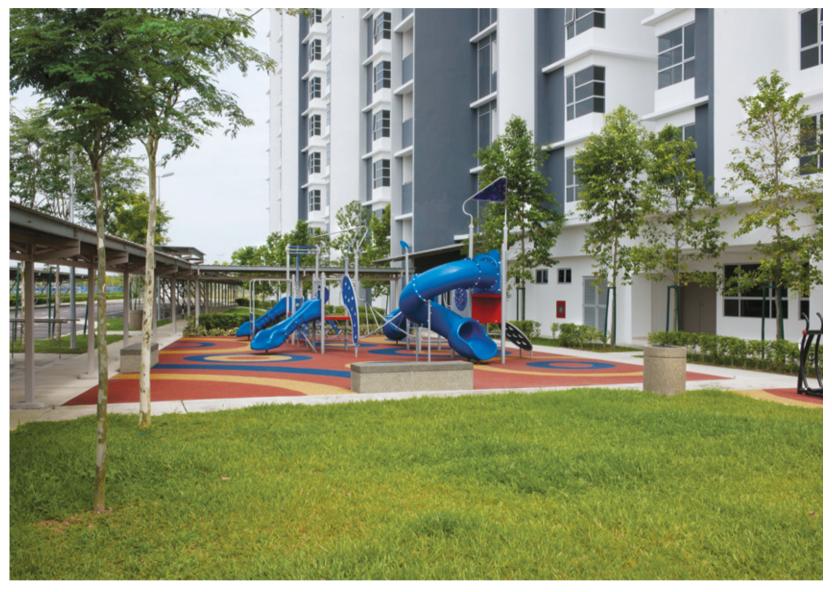

Gross Landscape Area: 1.2 acres

SUASANA ISKANDAR
Location: Johor Bahru, Johor, Malaysia
Completion Date: November 2017
Gross Landscape Area: 2.40 acres
Facilities: Gazebo, benches, dustbin, outdoor gym, children playground area, swimming pool, outdoor shower, drop off area, water feature with stream, public space.