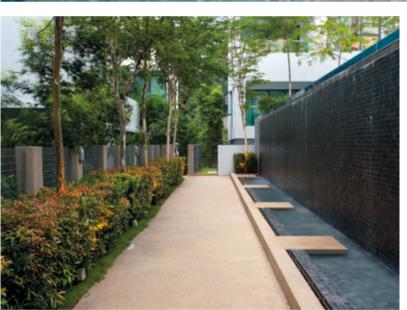

IKANO MYTOWN
Location: Kuala Lumpur, Malaysia
Completion Date: January 2013
Gross Landscape Area: 2.5 acres
Facilities: Amphitheater, water fountain, sculpture, pedestrian walk, plaza benches, giant parasol.