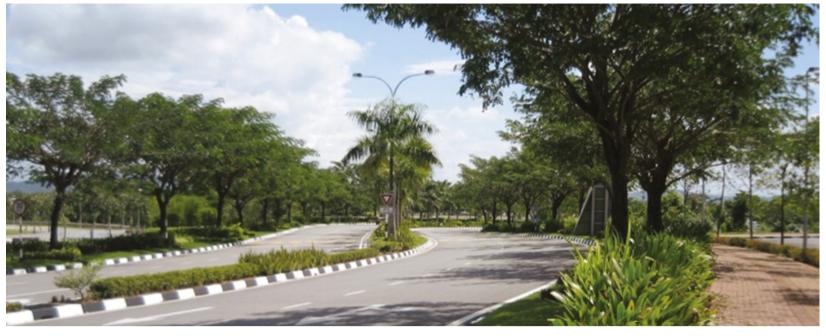

## UNIVERSITI TEKNOLOGI PETRONAS

Location: Tronoh, Perak Completion Date: June 2006 Gross Landscape Area Facilities: Ecological pond, jogging track, recreational pond, seating plaza, avenue driveway. Gross Landscape Area: 222 acres