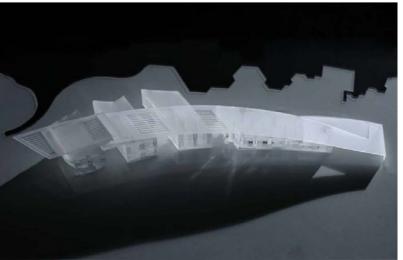

#### The creation of an icon

Located in the heart of the Shah Alam administrative Making use of the long linear site, the building creates cnetre, the Selangor State Development Corporate a visual corridor between Jalan xyz and the lake, by Headquarters is sited at the edge of a man made lake/ creating a long, narrow series of buildings. The depth geographic formation. The topography of the lake of the blocks is between 10 to 15 metres long. These and the surrounding areas are actually part of a green house the office spaces of the building. Each building is reserve maintained as part of the lake environment of separated by a courtyard; as many as 20 courtyards line the Shah Alam Lake ecosystem. The site is long, linear, the interior of the building. Each courtyard is naturally surrounded by a woodland of greenery and long lake ventilated. With ample natural light filtering through the views, yet is well connected enough to be located at photovoltaic cells on the roof of the building. The form of the locus of the Shah Alam administrative development.

Section A-A

Section B-B

blocks of office buildings. This ramp doubles around itself towards the lake to reach the pedestrian walkway. This allows pedestrians to walk along the full height of the roof of the building. As well as creates a new public promenade that accedes to the lake environment; because of this project, the lake environment is extended to a new public promenade on the roof.

The highest portion of the roof cantilvers over a portecochere at the intersection of Jalan xyz and Jalan abc. A smaller roof is concealed beneath the coverage of

Retail areas line the front of the office buildings. This is to the roof area. engage the street and bring people into the courtyards naturally, without interrupting the flow of the pedestrians walking along the lake front. The facades of the building are a natural bar code pattern reminiscent of older veritas projects, facades of glass and sheer wall. The

the larger roof, which admit daylight through slits. The front entrance is thus defined as the crest of the ramp, addressing the street corner which it faces. The front façade brings the viewer's attention to the roof.

The proof of the landscaped roof becomes a seating area for the public's consumption. An open air cinema screen at the end of the landscaped roof faces the gradient of the roof. The green roof serves also as a green roof, eco friendly, a natural form of insulation for