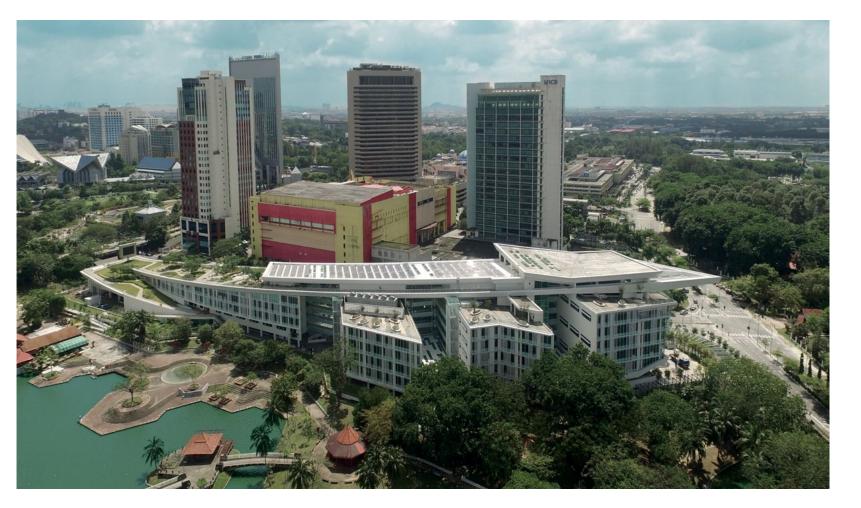

#### The first ambition

From PKNS aspiration to have a new iconic and progressive new haegquartes to reflect the dynamism of PKNS. Element of Selangor cultural identity mixed with the latest trend of environmentally and sustainable architecture with signature Green Roof.

Building form treated as building in park setting where open spaces in between blocks acts as window to the park surrounding the site with picturesque Shah Alam skyline and greeneries as the backdrop. GBI concept was integrated into the overall scheme since the inception with minimal GBI Gold target. This building complex straddle on a 4.6 acre site in the midst of Shah Alam recreational area near Tasik Tenaah and in the middle of Shah Alam CBD. Laman PKNS consist of 4 office blocks ranging from 4 to 8 storey in height which incorporates business, leisure for PKNS community and public spaces for their customers and public. Total built-up area are 30, 163 sq.m. based on 1.1. plot ratio. The offices are built around the public spaces and arrangement are based on passive design approach. DGU curtain walls facade is tailor made to enhance the building performance in ensuring super efficient energy usage also intergrate with Islamic motive suncreen and green wall replay the bar code lines reminiscent of VERITAS signature lines.

#### The creation of an icon

Located in the heart of the Shah Alam administrative Making use of the long linear site, the building creates cnetre, the Selangor State Development Corporate a visual corridor between Jalan xyz and the lake, by Headquarters is sited at the edge of a man made lake/ creating a long, narrow series of buildings. The depth geographic formation. The topography of the lake of the blocks is between 10 to 15 metres long. These and the surrounding areas are actually part of a green house the office spaces of the building. Each building is reserve maintained as part of the lake environment of separated by a courtyard; as many as 20 courtyards line the Shah Alam Lake ecosystem. The site is long, linear, the interior of the building. Each courtyard is naturally surrounded by a woodland of greenery and long lake ventilated. With ample natural light filtering through the views, yet is well connected enough to be located at photovoltaic cells on the roof of the building. The form of the locus of the Shah Alam administrative development.

Section A-A

Section B-B

blocks of office buildings. This ramp doubles around itself towards the lake to reach the pedestrian walkway. This allows pedestrians to walk along the full height of the roof of the building. As well as creates a new public promenade that accedes to the lake environment; because of this project, the lake environment is extended to a new public promenade on the roof.

The highest portion of the roof cantilvers over a portecochere at the intersection of Jalan xyz and Jalan abc. A smaller roof is concealed beneath the coverage of

Retail areas line the front of the office buildings. This is to the roof area. engage the street and bring people into the courtyards naturally, without interrupting the flow of the pedestrians walking along the lake front. The facades of the building are a natural bar code pattern reminiscent of older veritas projects, facades of glass and sheer wall. The

the larger roof, which admit daylight through slits. The front entrance is thus defined as the crest of the ramp, addressing the street corner which it faces. The front façade brings the viewer's attention to the roof.

The proof of the landscaped roof becomes a seating area for the public's consumption. An open air cinema screen at the end of the landscaped roof faces the gradient of the roof. The green roof serves also as a green roof, eco friendly, a natural form of insulation for