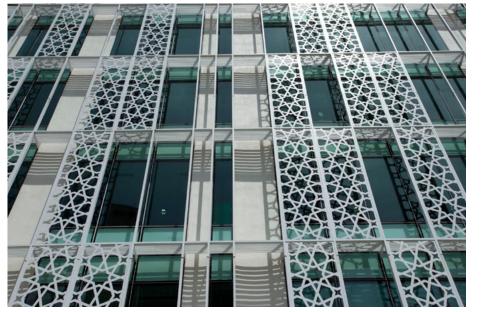

Building form treated as building in park setting where open spaces in between blocks acts as window to the park surrounding the site with picturesque Shah Alam skyline and greeneries as the backdrop. GBI concept was integrated into the overall scheme since the inception with minimal GBI Gold target. This building complex straddle on a 4.6 acre site in the midst of Shah Alam recreational area near Tasik Tenaah and in the middle of Shah Alam CBD. Laman PKNS consist of 4 office blocks ranging from 4 to 8 storey in height which incorporates business, leisure for PKNS community and public spaces for their customers and public. Total built-up area are 30, 163 sq.m. based on 1.1. plot ratio. The offices are built around the public spaces and arrangement are based on passive design approach. DGU curtain walls facade is tailor made to enhance the building performance in ensuring super efficient energy usage also intergrate with Islamic motive suncreen and green wall replay the bar code lines reminiscent of VERITAS signature lines.

The highest portion of the roof cantilvers over a portecochere at the intersection of Jalan xyz and Jalan abc. A smaller roof is concealed beneath the coverage of

Retail areas line the front of the office buildings. This is to the roof area. engage the street and bring people into the courtyards naturally, without interrupting the flow of the pedestrians walking along the lake front. The facades of the building are a natural bar code pattern reminiscent of older veritas projects, facades of glass and sheer wall. The