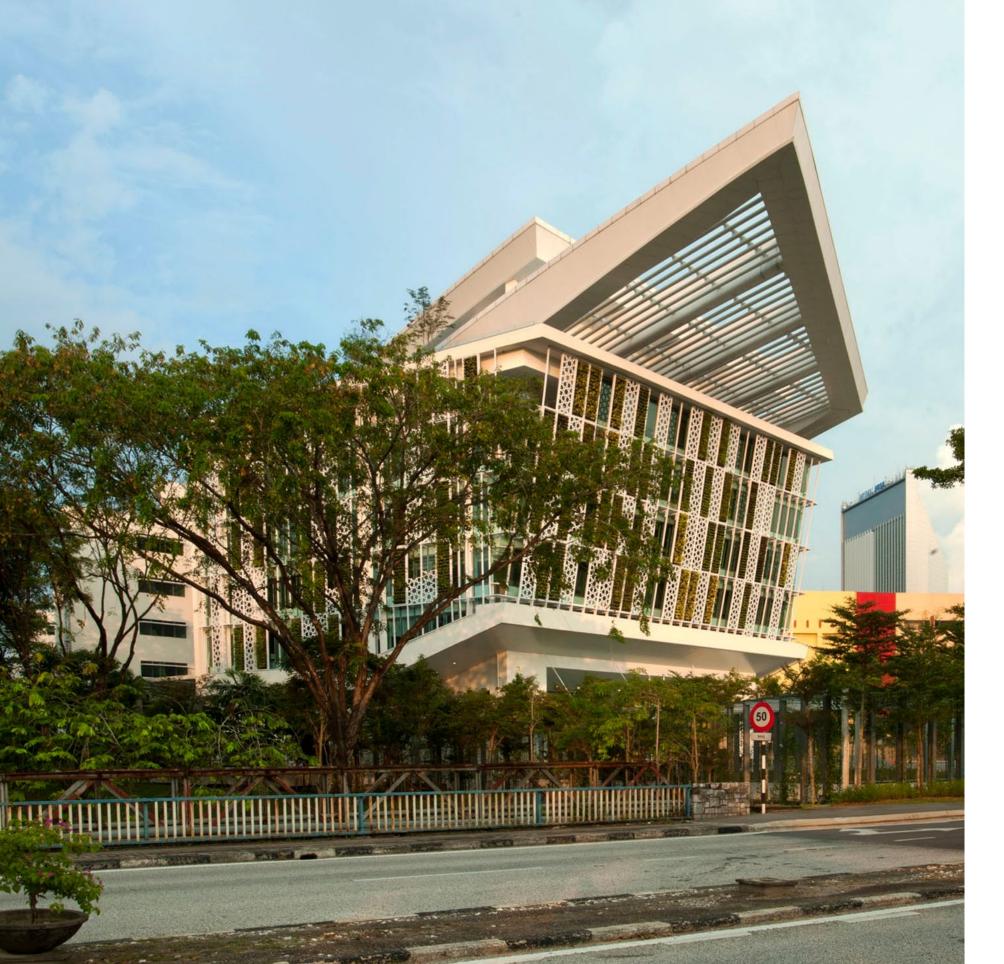

#### The first ambition

From PKNS aspiration to have a new iconic and progressive new haegquartes to reflect the dynamism of PKNS. Element of Selangor cultural identity mixed with the latest trend of environmentally and sustainable architecture with signature Green Roof.

Building form treated as building in park setting where open spaces in between blocks acts as window to the park surrounding the site with picturesque Shah Alam skyline and greeneries as the backdrop. GBI concept was integrated into the overall scheme since the inception with minimal GBI Gold target. This building complex straddle on a 4.6 acre site in the midst of Shah Alam recreational area near Tasik Tenaah and in the middle of Shah Alam CBD. Laman PKNS consist of 4 office blocks ranging from 4 to 8 storey in height which incorporates business, leisure for PKNS community and public spaces for their customers and public. Total built-up area are 30, 163 sq.m. based on 1.1. plot ratio. The offices are built around the public spaces and arrangement are based on passive design approach. DGU curtain walls facade is tailor made to enhance the building performance in ensuring super efficient energy usage also intergrate with Islamic motive suncreen and green wall replay the bar code lines reminiscent of VERITAS signature lines.

#### The creation of an icon

Located in the heart of the Shah Alam administrative Making use of the long linear site, the building creates cnetre, the Selangor State Development Corporate a visual corridor between Jalan xyz and the lake, by Headquarters is sited at the edge of a man made lake/ creating a long, narrow series of buildings. The depth geographic formation. The topography of the lake of the blocks is between 10 to 15 metres long. These and the surrounding areas are actually part of a green house the office spaces of the building. Each building is reserve maintained as part of the lake environment of separated by a courtyard; as many as 20 courtyards line the Shah Alam Lake ecosystem. The site is long, linear, the interior of the building. Each courtyard is naturally surrounded by a woodland of greenery and long lake ventilated. With ample natural light filtering through the views, yet is well connected enough to be located at photovoltaic cells on the roof of the building. The form of the locus of the Shah Alam administrative development.