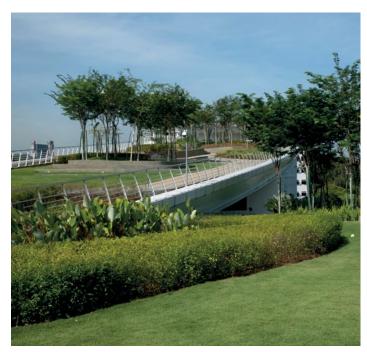

Section A-A

Section B-B

blocks of office buildings. This ramp doubles around itself towards the lake to reach the pedestrian walkway. This allows pedestrians to walk along the full height of the roof of the building. As well as creates a new public promenade that accedes to the lake environment; because of this project, the lake environment is extended to a new public promenade on the roof.

The proof of the landscaped roof becomes a seating area for the public's consumption. An open air cinema screen at the end of the landscaped roof faces the gradient of the roof. The green roof serves also as a green roof, eco friendly, a natural form of insulation for

#### Green roof

At 37 storeys high, Menara JLand is an outstanding surroundings. To reinforce its architectural concept, the addition to the skyline of Johor Bahru City. Located in the facade integrates a series of floorplates that tapers all Johor Bahru Central Business District, this premier Grade the way to the top in a contemporary language, which is 'A' corporate tower sits atop the well-known Johor Bahru translated into an exceptional ascending appearance. City Centre or JBCC.