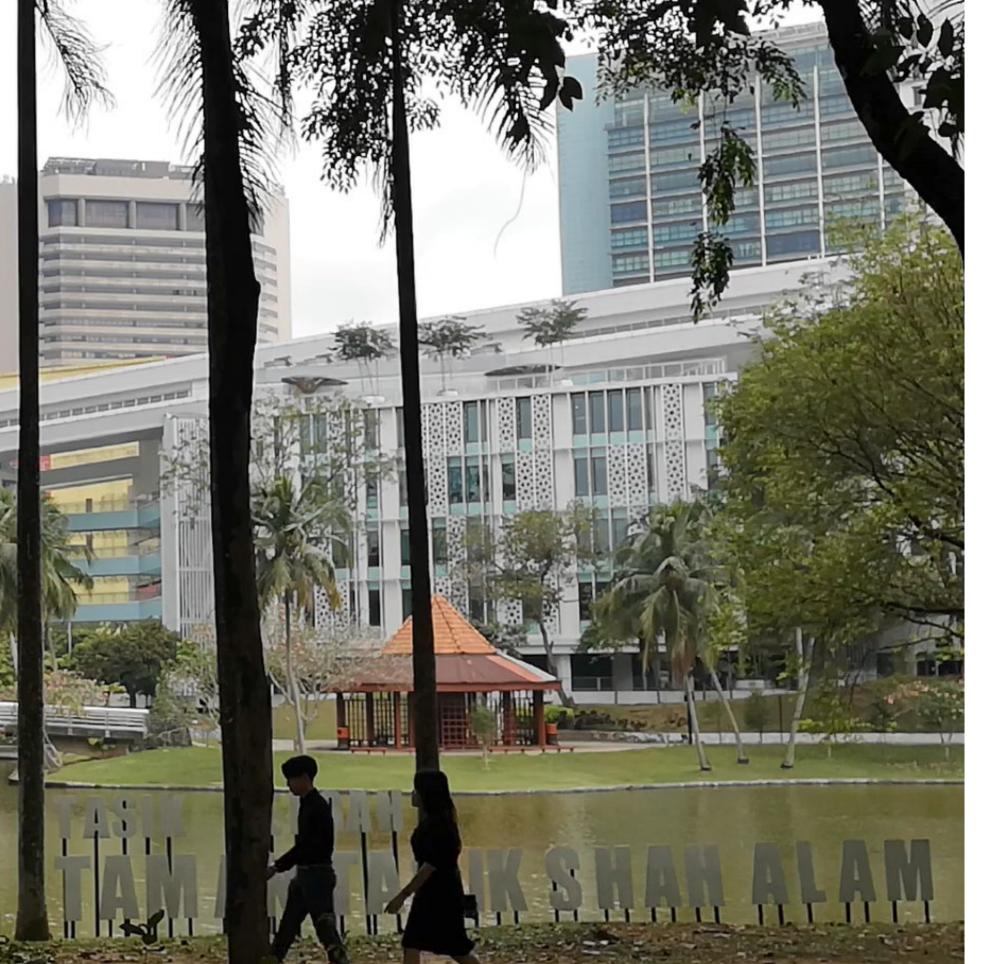

Building form treated as building in park setting where open spaces in between blocks acts as window to the park surrounding the site with picturesque Shah Alam skyline and greeneries as the backdrop. GBI concept was integrated into the overall scheme since the inception with minimal GBI Gold target. This building complex straddle on a 4.6 acre site in the midst of Shah Alam recreational area near Tasik Tenaah and in the middle of Shah Alam CBD. Laman PKNS consist of 4 office blocks ranging from 4 to 8 storey in height which incorporates business, leisure for PKNS community and public spaces for their customers and public. Total built-up area are 30, 163 sq.m. based on 1.1. plot ratio. The offices are built around the public spaces and arrangement are based on passive design approach. DGU curtain walls facade is tailor made to enhance the building performance in ensuring super efficient energy usage also intergrate with Islamic motive suncreen and green wall replay the bar code lines reminiscent of VERITAS signature lines.

Integration and enhancement with site context and surroundings, to achieve an environmentally responsive , energy efficient and sustainable structure to achieve the highest green rating, GBI platinum as their target. Full integration with landscape feature especially at the green roof, open decks, terraces and the ground compound duirng the early stage of design compliment the site setting in the midst of Shah Alam recreational park and green lung. It echos the vision of Shah Alam Municipality, MBSA which is known as "Shah Alam Bandar Anggerik".