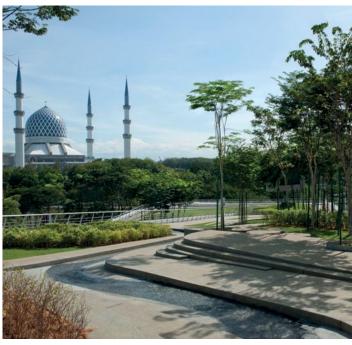

#### Shah Alam Lake Garden

At 37 storeys high, Menara JLand is an outstanding addition to the skyline of Johor Bahru City. Located in the Johor Bahru Central Business District, this premier Grade 'A' corporate tower sits atop the well-known Johor Bahru City Centre or JBCC.

Integration and enhancement with site context and surroundings, to achieve an environmentally responsive , energy efficient and sustainable structure to achieve the highest green rating, GBI platinum as their target. Full integration with landscape feature especially at the green roof, open decks, terraces and the ground compound duirng the early stage of design compliment the site setting in the midst of Shah Alam recreational park and green lung. It echos the vision of Shah Alam Municipality, MBSA which is known as "Shah Alam Bandar Anggerik".