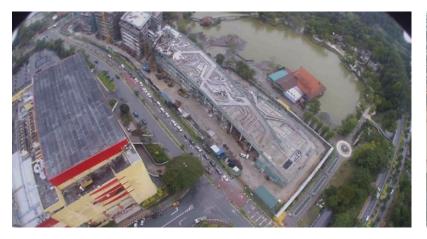

Building form treated as building in park setting where open spaces in between blocks acts as window to the park surrounding the site with picturesque Shah Alam skyline and greeneries as the backdrop. GBI concept was integrated into the overall scheme since the inception with minimal GBI Gold target. This building complex straddle on a 4.6 acre site in the midst of Shah Alam recreational area near Tasik Tenaah and in the middle of Shah Alam CBD. Laman PKNS consist of 4 office blocks ranging from 4 to 8 storey in height which incorporates business, leisure for PKNS community and public spaces for their customers and public. Total built-up area are 30, 163 sq.m. based on 1.1. plot ratio. The offices are built around the public spaces and arrangement are based on passive design approach. DGU curtain walls facade is tailor made to enhance the building performance in ensuring super efficient energy usage also intergrate with Islamic motive suncreen and green wall replay the bar code lines reminiscent of VERITAS signature lines.

#### The creation of an icon

Located in the heart of the Shah Alam administrative Making use of the long linear site, the building creates cnetre, the Selangor State Development Corporate a visual corridor between Jalan xyz and the lake, by Headquarters is sited at the edge of a man made lake/ creating a long, narrow series of buildings. The depth geographic formation. The topography of the lake of the blocks is between 10 to 15 metres long. These and the surrounding areas are actually part of a green house the office spaces of the building. Each building is reserve maintained as part of the lake environment of separated by a courtyard; as many as 20 courtyards line the Shah Alam Lake ecosystem. The site is long, linear, the interior of the building. Each courtyard is naturally surrounded by a woodland of greenery and long lake ventilated. With ample natural light filtering through the views, yet is well connected enough to be located at photovoltaic cells on the roof of the building. The form of the locus of the Shah Alam administrative development.