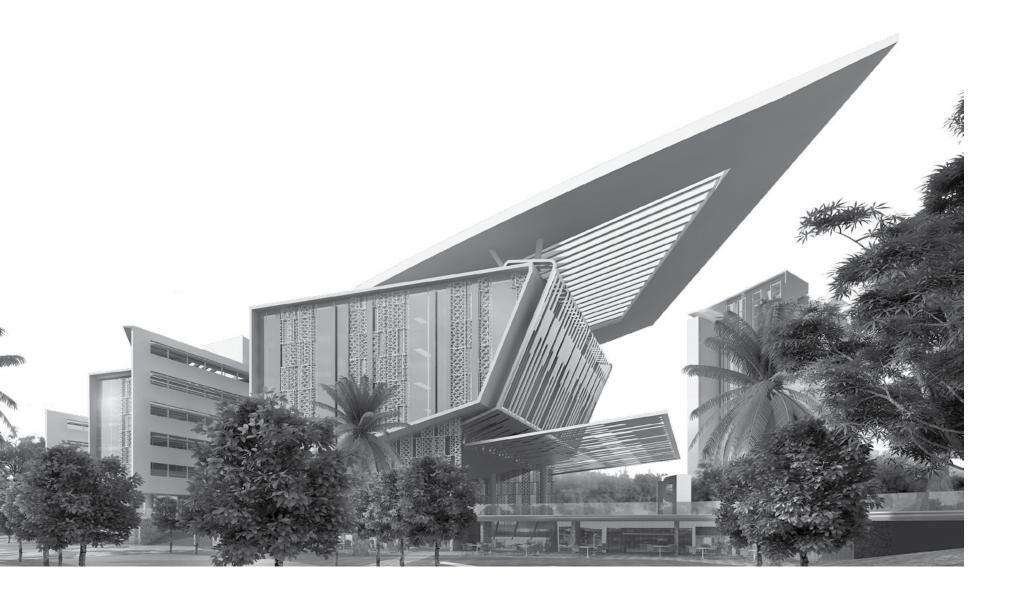

#### The creation of an icon

Located in the heart of the Shah Alam administrative Making use of the long linear site, the building creates cnetre, the Selangor State Development Corporate a visual corridor between Jalan xyz and the lake, by Headquarters is sited at the edge of a man made lake/ creating a long, narrow series of buildings. The depth geographic formation. The topography of the lake of the blocks is between 10 to 15 metres long. These and the surrounding areas are actually part of a green house the office spaces of the building. Each building is reserve maintained as part of the lake environment of separated by a courtyard; as many as 20 courtyards line the Shah Alam Lake ecosystem. The site is long, linear, the interior of the building. Each courtyard is naturally surrounded by a woodland of greenery and long lake ventilated. With ample natural light filtering through the views, yet is well connected enough to be located at photovoltaic cells on the roof of the building. The form of the locus of the Shah Alam administrative development.

The highest portion of the roof cantilvers over a portecochere at the intersection of Jalan xyz and Jalan abc. A smaller roof is concealed beneath the coverage of

Retail areas line the front of the office buildings. This is to the roof area. engage the street and bring people into the courtyards naturally, without interrupting the flow of the pedestrians walking along the lake front. The facades of the building are a natural bar code pattern reminiscent of older veritas projects, facades of glass and sheer wall. The

the larger roof, which admit daylight through slits. The front entrance is thus defined as the crest of the ramp, addressing the street corner which it faces. The front façade brings the viewer's attention to the roof.