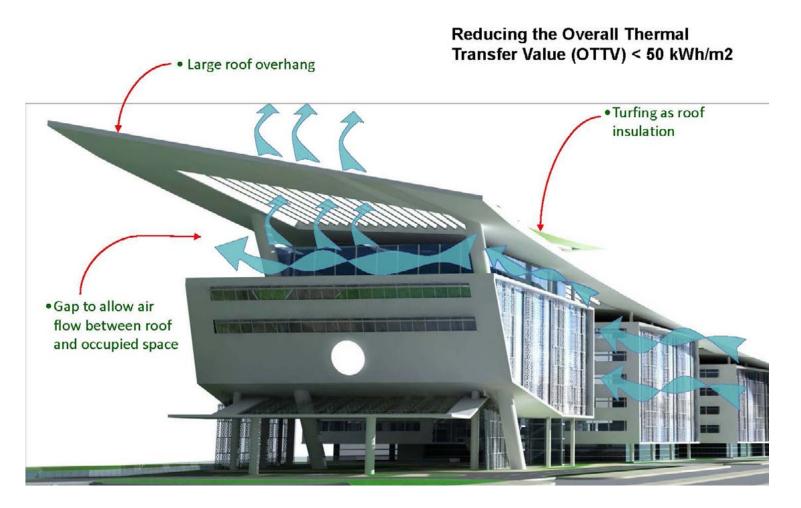

#### Reducing the Overall Thermal Transfer Value (OTTV) < 50 kWh/m2

#### **Reducing the Overall Thermal** Transfer Value (OTTV) < 50 kWh/m2

- Maximize Day lighting
- Lighting Zoning