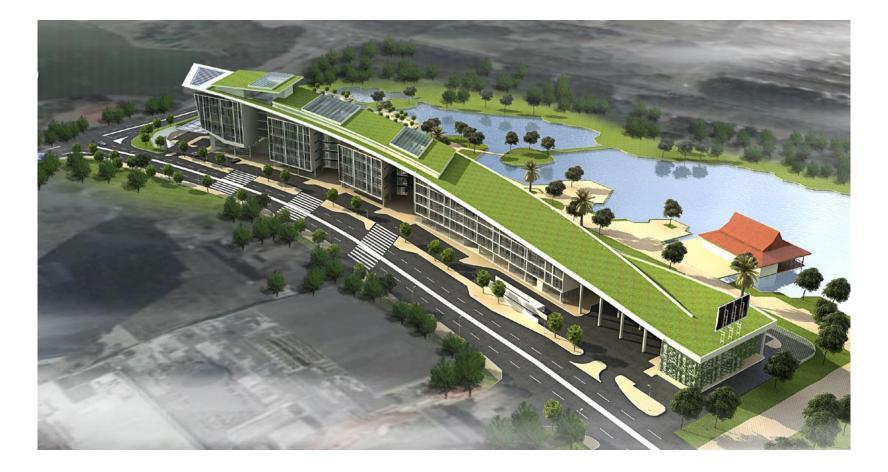

#### The first ambition

From PKNS aspiration to have a new iconic and progressive new haegquartes to reflect the dynamism of PKNS. Element of Selangor cultural identity mixed with the latest trend of environmentally and sustainable architecture with signature Green Roof.

Building form treated as building in park setting where open spaces in between blocks acts as window to the park surrounding the site with picturesque Shah Alam skyline and greeneries as the backdrop. GBI concept was integrated into the overall scheme since the inception with minimal GBI Gold target. This building complex straddle on a 4.6 acre site in the midst of Shah Alam recreational area near Tasik Tenaah and in the middle of Shah Alam CBD. Laman PKNS consist of 4 office blocks ranging from 4 to 8 storey in height which incorporates business, leisure for PKNS community and public spaces for their customers and public. Total built-up area are 30, 163 sq.m. based on 1.1. plot ratio. The offices are built around the public spaces and arrangement are based on passive design approach. DGU curtain walls facade is tailor made to enhance the building performance in ensuring super efficient energy usage also intergrate with Islamic motive suncreen and green wall replay the bar code lines reminiscent of VERITAS signature lines.

Intertwine of Public/semi-public/private spaces to introduce a permeable and transparent building which incorporates buisness and leisure into one location, a place for conference and celebrations for PKNS and their customers.

Integration and enhancement with site context and surroundings, to achieve an environmentally responsive , energy efficient and sustainable structure to achieve the highest green rating, GBI platinum as their target. Full integration with landscape feature especially at the green roof, open decks, terraces and the ground compound duirng the early stage of design compliment the site setting in the midst of Shah Alam recreational park and green lung. It echos the vision of Shah Alam Municipality, MBSA which is known as "Shah Alam Bandar Anggerik".