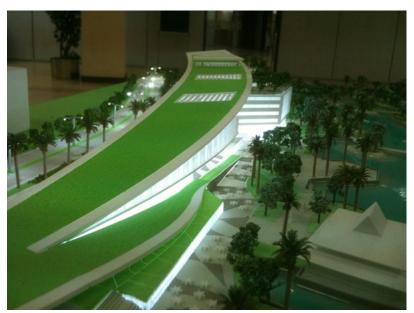

#### The creation of an icon

Located in the heart of the Shah Alam administrative Making use of the long linear site, the building creates cnetre, the Selangor State Development Corporate a visual corridor between Jalan xyz and the lake, by Headquarters is sited at the edge of a man made lake/ creating a long, narrow series of buildings. The depth geographic formation. The topography of the lake of the blocks is between 10 to 15 metres long. These and the surrounding areas are actually part of a green house the office spaces of the building. Each building is reserve maintained as part of the lake environment of separated by a courtyard; as many as 20 courtyards line the Shah Alam Lake ecosystem. The site is long, linear, the interior of the building. Each courtyard is naturally surrounded by a woodland of greenery and long lake ventilated. With ample natural light filtering through the views, yet is well connected enough to be located at photovoltaic cells on the roof of the building. The form of the locus of the Shah Alam administrative development.

Section A-A

Section B-B

blocks of office buildings. This ramp doubles around itself towards the lake to reach the pedestrian walkway. This allows pedestrians to walk along the full height of the roof of the building. As well as creates a new public promenade that accedes to the lake environment; because of this project, the lake environment is extended to a new public promenade on the roof.

The highest portion of the roof cantilvers over a portecochere at the intersection of Jalan xyz and Jalan abc. A smaller roof is concealed beneath the coverage of

Retail areas line the front of the office buildings. This is to the roof area. engage the street and bring people into the courtyards naturally, without interrupting the flow of the pedestrians walking along the lake front. The facades of the building are a natural bar code pattern reminiscent of older veritas projects, facades of glass and sheer wall. The

the larger roof, which admit daylight through slits. The front entrance is thus defined as the crest of the ramp, addressing the street corner which it faces. The front façade brings the viewer's attention to the roof.

The proof of the landscaped roof becomes a seating area for the public's consumption. An open air cinema screen at the end of the landscaped roof faces the gradient of the roof. The green roof serves also as a green roof, eco friendly, a natural form of insulation for