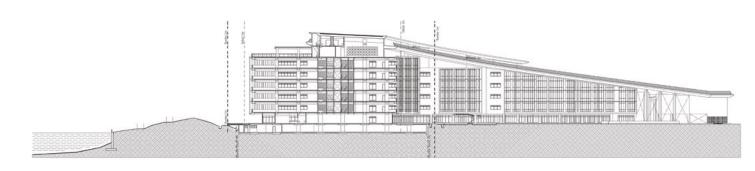

#### The creation of an icon

Located in the heart of the Shah Alam administrative Making use of the long linear site, the building creates cnetre, the Selangor State Development Corporate a visual corridor between Jalan xyz and the lake, by Headquarters is sited at the edge of a man made lake/ creating a long, narrow series of buildings. The depth geographic formation. The topography of the lake of the blocks is between 10 to 15 metres long. These and the surrounding areas are actually part of a green house the office spaces of the building. Each building is reserve maintained as part of the lake environment of separated by a courtyard; as many as 20 courtyards line the Shah Alam Lake ecosystem. The site is long, linear, the interior of the building. Each courtyard is naturally surrounded by a woodland of greenery and long lake ventilated. With ample natural light filtering through the views, yet is well connected enough to be located at photovoltaic cells on the roof of the building. The form of the locus of the Shah Alam administrative development.

Section A-A

Section B-B

blocks of office buildings. This ramp doubles around itself towards the lake to reach the pedestrian walkway. This allows pedestrians to walk along the full height of the roof of the building. As well as creates a new public promenade that accedes to the lake environment; because of this project, the lake environment is extended to a new public promenade on the roof.

The highest portion of the roof cantilvers over a portecochere at the intersection of Jalan xyz and Jalan abc. A smaller roof is concealed beneath the coverage of

Retail areas line the front of the office buildings. This is to the roof area. engage the street and bring people into the courtyards naturally, without interrupting the flow of the pedestrians walking along the lake front. The facades of the building are a natural bar code pattern reminiscent of older veritas projects, facades of glass and sheer wall. The

the larger roof, which admit daylight through slits. The front entrance is thus defined as the crest of the ramp, addressing the street corner which it faces. The front façade brings the viewer's attention to the roof.

The proof of the landscaped roof becomes a seating area for the public's consumption. An open air cinema screen at the end of the landscaped roof faces the gradient of the roof. The green roof serves also as a green roof, eco friendly, a natural form of insulation for