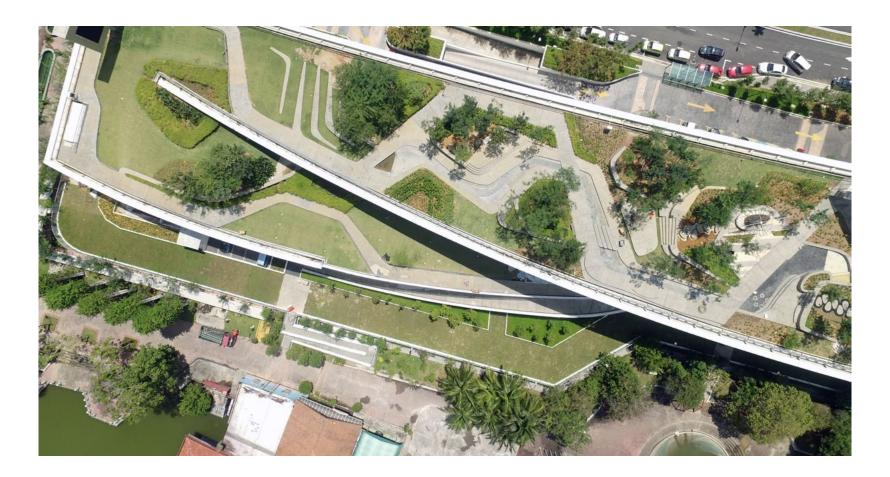

#### The creation of an icon

Located in the heart of the Shah Alam administrative Making use of the long linear site, the building creates cnetre, the Selangor State Development Corporate a visual corridor between Jalan xyz and the lake, by Headquarters is sited at the edge of a man made lake/ creating a long, narrow series of buildings. The depth geographic formation. The topography of the lake of the blocks is between 10 to 15 metres long. These and the surrounding areas are actually part of a green house the office spaces of the building. Each building is reserve maintained as part of the lake environment of separated by a courtyard; as many as 20 courtyards line the Shah Alam Lake ecosystem. The site is long, linear, the interior of the building. Each courtyard is naturally surrounded by a woodland of greenery and long lake ventilated. With ample natural light filtering through the views, yet is well connected enough to be located at photovoltaic cells on the roof of the building. The form of the locus of the Shah Alam administrative development.

Section A-A

Section B-B

blocks of office buildings. This ramp doubles around itself towards the lake to reach the pedestrian walkway. This allows pedestrians to walk along the full height of the roof of the building. As well as creates a new public promenade that accedes to the lake environment; because of this project, the lake environment is extended to a new public promenade on the roof.

The highest portion of the roof cantilvers over a portecochere at the intersection of Jalan xyz and Jalan abc. A smaller roof is concealed beneath the coverage of

Retail areas line the front of the office buildings. This is to the roof area. engage the street and bring people into the courtyards naturally, without interrupting the flow of the pedestrians walking along the lake front. The facades of the building are a natural bar code pattern reminiscent of older veritas projects, facades of glass and sheer wall. The

the larger roof, which admit daylight through slits. The front entrance is thus defined as the crest of the ramp, addressing the street corner which it faces. The front façade brings the viewer's attention to the roof.

The proof of the landscaped roof becomes a seating area for the public's consumption. An open air cinema screen at the end of the landscaped roof faces the gradient of the roof. The green roof serves also as a green roof, eco friendly, a natural form of insulation for