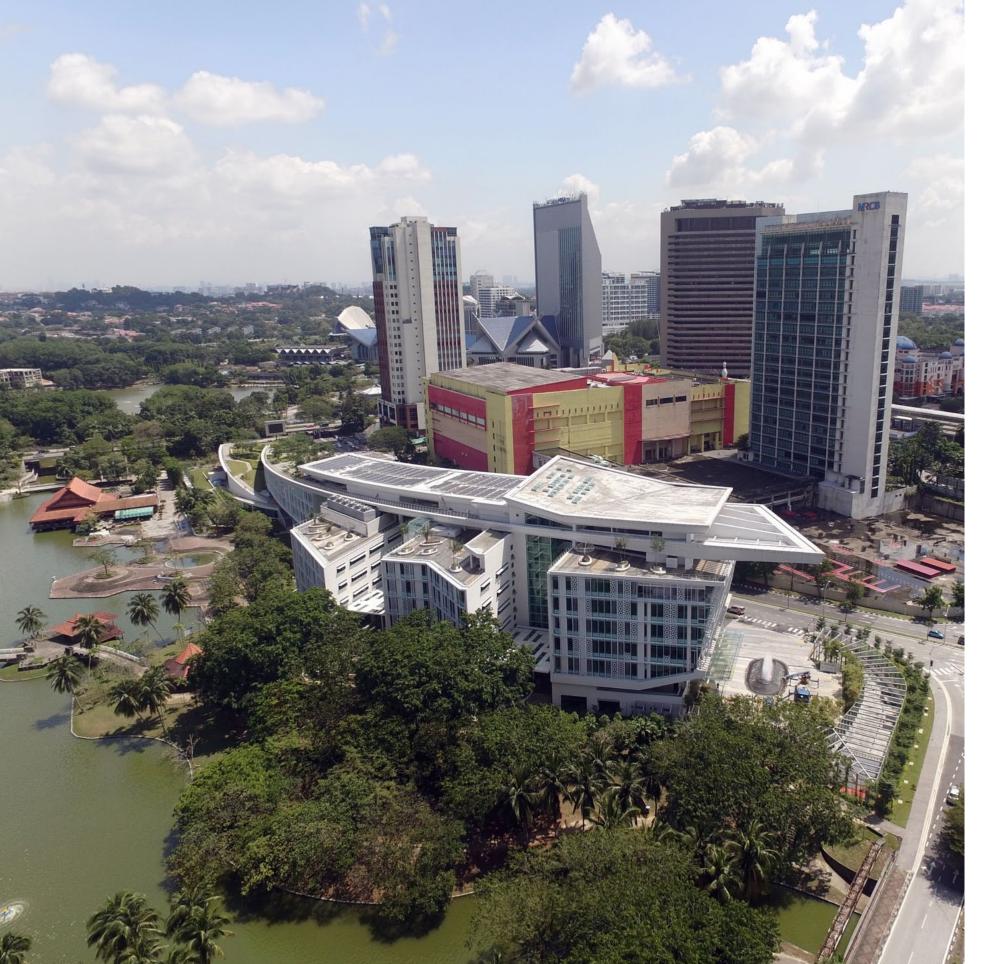

#### The creation of an icon

Located in the heart of the Shah Alam administrative Making use of the long linear site, the building creates cnetre, the Selangor State Development Corporate a visual corridor between Jalan xyz and the lake, by Headquarters is sited at the edge of a man made lake/ creating a long, narrow series of buildings. The depth geographic formation. The topography of the lake of the blocks is between 10 to 15 metres long. These and the surrounding areas are actually part of a green house the office spaces of the building. Each building is reserve maintained as part of the lake environment of separated by a courtyard; as many as 20 courtyards line the Shah Alam Lake ecosystem. The site is long, linear, the interior of the building. Each courtyard is naturally surrounded by a woodland of greenery and long lake ventilated. With ample natural light filtering through the views, yet is well connected enough to be located at photovoltaic cells on the roof of the building. The form of the locus of the Shah Alam administrative development.

Building form treated as building in park setting where open spaces in between blocks acts as window to the park surrounding the site with picturesque Shah Alam skyline and greeneries as the backdrop. GBI concept was integrated into the overall scheme since the inception with minimal GBI Gold target. This building complex straddle on a 4.6 acre site in the midst of Shah Alam recreational area near Tasik Tenaah and in the middle of Shah Alam CBD. Laman PKNS consist of 4 office blocks ranging from 4 to 8 storey in height which incorporates business, leisure for PKNS community and public spaces for their customers and public. Total built-up area are 30, 163 sq.m. based on 1.1. plot ratio. The offices are built around the public spaces and arrangement are based on passive design approach. DGU curtain walls facade is tailor made to enhance the building performance in ensuring super efficient energy usage also intergrate with Islamic motive suncreen and green wall replay the bar code lines reminiscent of VERITAS signature lines.