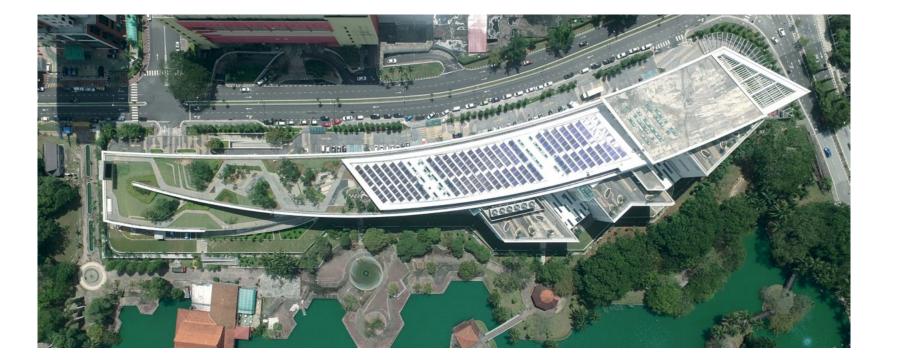

#### The first ambition

From PKNS aspiration to have a new iconic and progressive new haegquartes to reflect the dynamism of PKNS. Element of Selangor cultural identity mixed with the latest trend of environmentally and sustainable architecture with signature Green Roof.

Building form treated as building in park setting where open spaces in between blocks acts as window to the park surrounding the site with picturesque Shah Alam skyline and greeneries as the backdrop. GBI concept was integrated into the overall scheme since the inception with minimal GBI Gold target. This building complex straddle on a 4.6 acre site in the midst of Shah Alam recreational area near Tasik Tenaah and in the middle of Shah Alam CBD. Laman PKNS consist of 4 office blocks ranging from 4 to 8 storey in height which incorporates business, leisure for PKNS community and public spaces for their customers and public. Total built-up area are 30, 163 sq.m. based on 1.1. plot ratio. The offices are built around the public spaces and arrangement are based on passive design approach. DGU curtain walls facade is tailor made to enhance the building performance in ensuring super efficient energy usage also intergrate with Islamic motive suncreen and green wall replay the bar code lines reminiscent of VERITAS signature lines.

#### The creation of an icon

Located in the heart of the Shah Alam administrative Making use of the long linear site, the building creates cnetre, the Selangor State Development Corporate a visual corridor between Jalan xyz and the lake, by Headquarters is sited at the edge of a man made lake/ creating a long, narrow series of buildings. The depth geographic formation. The topography of the lake of the blocks is between 10 to 15 metres long. These and the surrounding areas are actually part of a green house the office spaces of the building. Each building is reserve maintained as part of the lake environment of separated by a courtyard; as many as 20 courtyards line the Shah Alam Lake ecosystem. The site is long, linear, the interior of the building. Each courtyard is naturally surrounded by a woodland of greenery and long lake ventilated. With ample natural light filtering through the views, yet is well connected enough to be located at photovoltaic cells on the roof of the building. The form of the locus of the Shah Alam administrative development.

Section A-A

Section B-B

blocks of office buildings. This ramp doubles around itself towards the lake to reach the pedestrian walkway. This allows pedestrians to walk along the full height of the roof of the building. As well as creates a new public promenade that accedes to the lake environment; because of this project, the lake environment is extended to a new public promenade on the roof.

The highest portion of the roof cantilvers over a portecochere at the intersection of Jalan xyz and Jalan abc. A smaller roof is concealed beneath the coverage of

Retail areas line the front of the office buildings. This is to the roof area. engage the street and bring people into the courtyards naturally, without interrupting the flow of the pedestrians walking along the lake front. The facades of the building are a natural bar code pattern reminiscent of older veritas projects, facades of glass and sheer wall. The