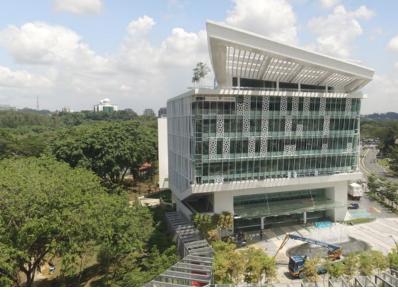

#### The facade

At 37 storeys high, Menara JLand is an outstanding addition to the skyline of Johor Bahru City. Located in the Johor Bahru Central Business District, this premier Grade 'A' corporate tower sits atop the well-known Johor Bahru City Centre or JBCC.

#### The structural form

At 37 storeys high, Menara JLand is an outstanding surroundings. To reinforce its architectural concept, the City Centre or JBCC.

city, commanding attention amidst its commercial Bahru and Singapore like never before.

addition to the skyline of Johor Bahru City, Located in the facade integrates a series of floorplates that tapers all Johor Bahru Central Business District, this premier Grade the way to the top in a contemporary language, which is 'A' corporate tower sits atop the well-known Johor Bahru translated into an exceptional ascending appearance. The tower's impressive height presents the opportunity to include a public observatory, roof top restaurants, sky Designed as a modern urban sculpture, Menara JLand garden and sky walk on Level 34. The observation deck features an asymmetrical form with a contemporary incorporates a stunning sky bridge which features a facade. The tower's silhouette and structural aesthetics curved cantilevered glass element - a first in Johor Bahru effectively create a centrepiece for Johor Bahru that offers 360-degree aerial views of downtown Johor