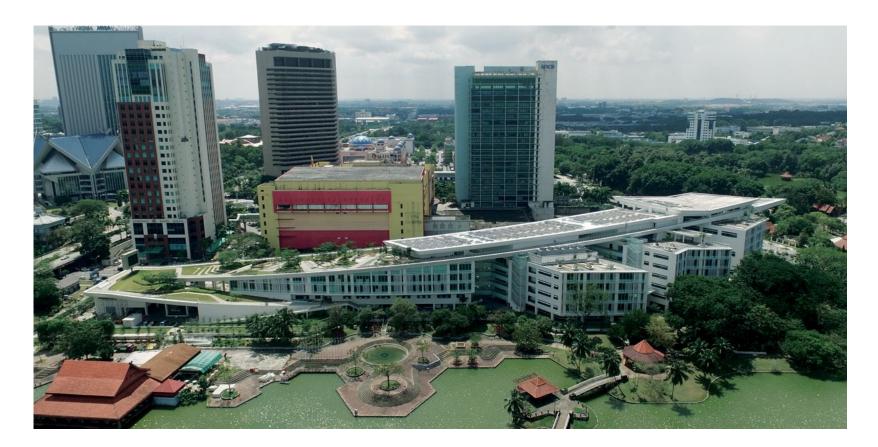

Building form treated as building in park setting where open spaces in between blocks acts as window to the park surrounding the site with picturesque Shah Alam skyline and greeneries as the backdrop. GBI concept was integrated into the overall scheme since the inception with minimal GBI Gold target. This building complex straddle on a 4.6 acre site in the midst of Shah Alam recreational area near Tasik Tenaah and in the middle of Shah Alam CBD. Laman PKNS consist of 4 office blocks ranging from 4 to 8 storey in height which incorporates business, leisure for PKNS community and public spaces for their customers and public. Total built-up area are 30, 163 sq.m. based on 1.1. plot ratio. The offices are built around the public spaces and arrangement are based on passive design approach. DGU curtain walls facade is tailor made to enhance the building performance in ensuring super efficient energy usage also intergrate with Islamic motive suncreen and green wall replay the bar code lines reminiscent of VERITAS signature lines.

#### The creation of an icon

Located in the heart of the Shah Alam administrative Making use of the long linear site, the building creates cnetre, the Selangor State Development Corporate a visual corridor between Jalan xyz and the lake, by Headquarters is sited at the edge of a man made lake/ creating a long, narrow series of buildings. The depth geographic formation. The topography of the lake of the blocks is between 10 to 15 metres long. These and the surrounding areas are actually part of a green house the office spaces of the building. Each building is reserve maintained as part of the lake environment of separated by a courtyard; as many as 20 courtyards line the Shah Alam Lake ecosystem. The site is long, linear, the interior of the building. Each courtyard is naturally surrounded by a woodland of greenery and long lake ventilated. With ample natural light filtering through the views, yet is well connected enough to be located at photovoltaic cells on the roof of the building. The form of the locus of the Shah Alam administrative development.

Section A-A

Section B-B

blocks of office buildings. This ramp doubles around itself towards the lake to reach the pedestrian walkway. This allows pedestrians to walk along the full height of the roof of the building. As well as creates a new public promenade that accedes to the lake environment; because of this project, the lake environment is extended to a new public promenade on the roof.