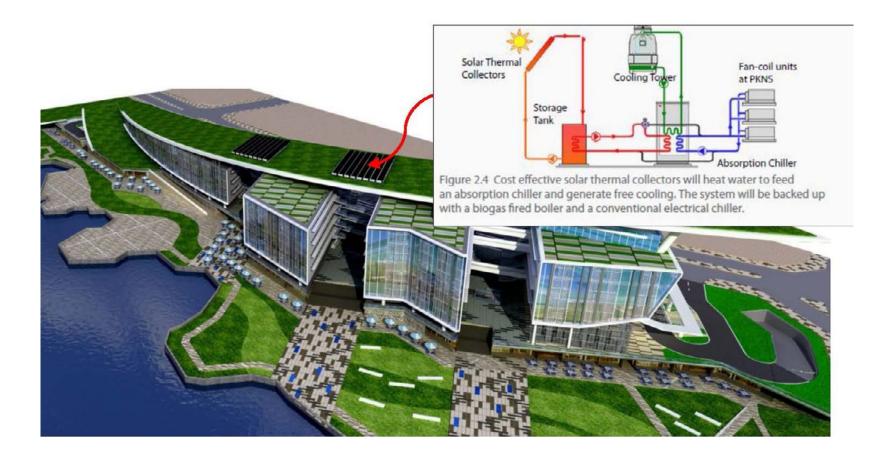

With its geometric appeal and sheer height, the tower establishes itself as a prominent landmark, serving as a gateway into Johor from Singapore while offering

Solar cooling system: heat (solar) > energy > chiller > 5% of AC requirement