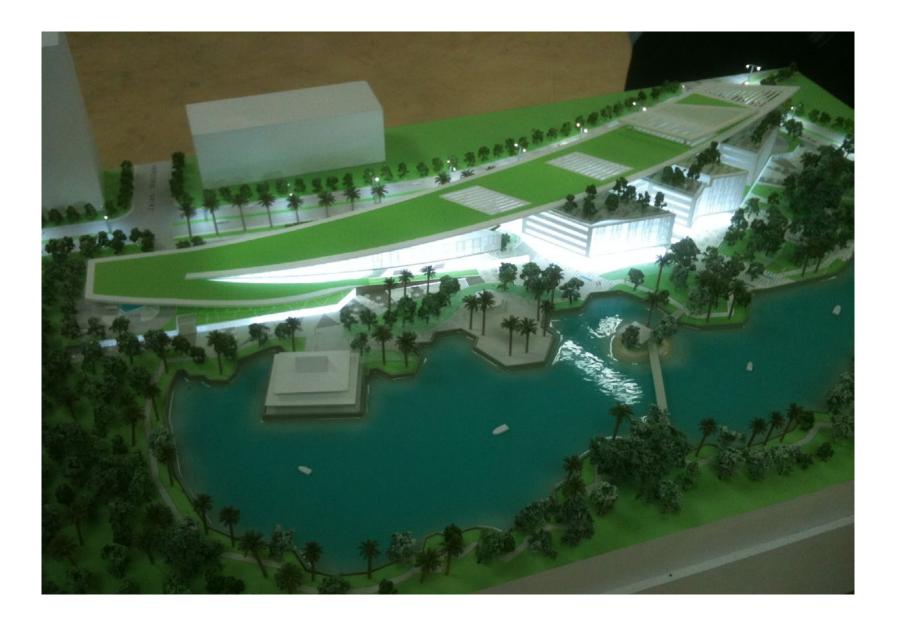

#### The creation of an icon

Located in the heart of the Shah Alam administrative Making use of the long linear site, the building creates cnetre, the Selangor State Development Corporate a visual corridor between Jalan xyz and the lake, by Headquarters is sited at the edge of a man made lake/ creating a long, narrow series of buildings. The depth geographic formation. The topography of the lake of the blocks is between 10 to 15 metres long. These and the surrounding areas are actually part of a green house the office spaces of the building. Each building is reserve maintained as part of the lake environment of separated by a courtyard; as many as 20 courtyards line the Shah Alam Lake ecosystem. The site is long, linear, the interior of the building. Each courtyard is naturally surrounded by a woodland of greenery and long lake ventilated. With ample natural light filtering through the views, yet is well connected enough to be located at photovoltaic cells on the roof of the building. The form of the locus of the Shah Alam administrative development.

Section A-A

Section B-B

blocks of office buildings. This ramp doubles around itself towards the lake to reach the pedestrian walkway. This allows pedestrians to walk along the full height of the roof of the building. As well as creates a new public promenade that accedes to the lake environment; because of this project, the lake environment is extended to a new public promenade on the roof.

The highest portion of the roof cantilvers over a portecochere at the intersection of Jalan xyz and Jalan abc. A smaller roof is concealed beneath the coverage of

Retail areas line the front of the office buildings. This is to the roof area. engage the street and bring people into the courtyards naturally, without interrupting the flow of the pedestrians walking along the lake front. The facades of the building are a natural bar code pattern reminiscent of older veritas projects, facades of glass and sheer wall. The

the larger roof, which admit daylight through slits. The front entrance is thus defined as the crest of the ramp, addressing the street corner which it faces. The front façade brings the viewer's attention to the roof.

The proof of the landscaped roof becomes a seating area for the public's consumption. An open air cinema screen at the end of the landscaped roof faces the gradient of the roof. The green roof serves also as a green roof, eco friendly, a natural form of insulation for