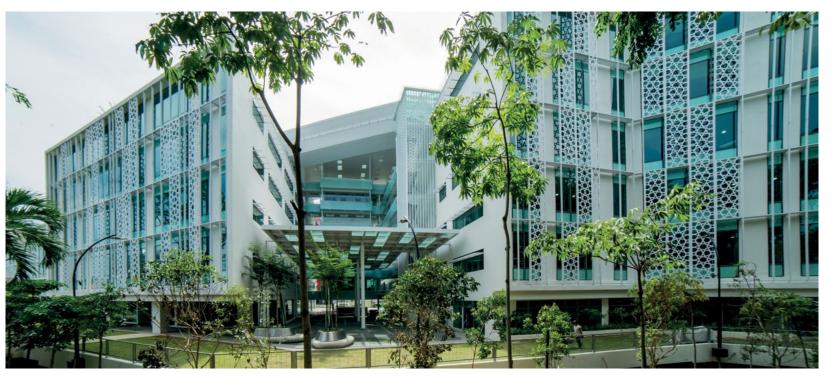

Building form treated as building in park setting where open spaces in between blocks acts as window to the park surrounding the site with picturesque Shah Alam skyline and greeneries as the backdrop. GBI concept was integrated into the overall scheme since the inception with minimal GBI Gold target. This building complex straddle on a 4.6 acre site in the midst of Shah Alam recreational area near Tasik Tenaah and in the middle of Shah Alam CBD. Laman PKNS consist of 4 office blocks ranging from 4 to 8 storey in height which incorporates business, leisure for PKNS community and public spaces for their customers and public. Total built-up area are 30, 163 sq.m. based on 1.1. plot ratio. The offices are built around the public spaces and arrangement are based on passive design approach. DGU curtain walls facade is tailor made to enhance the building performance in ensuring super efficient energy usage also intergrate with Islamic motive suncreen and green wall replay the bar code lines reminiscent of VERITAS signature lines.

Intertwine of Public/semi-public/private spaces to introduce a permeable and transparent building which incorporates buisness and leisure into one location, a place for conference and celebrations for PKNS and their customers.

#### The creation of an icon

Located in the heart of the Shah Alam administrative Making use of the long linear site, the building creates cnetre, the Selangor State Development Corporate a visual corridor between Jalan xyz and the lake, by Headquarters is sited at the edge of a man made lake/ creating a long, narrow series of buildings. The depth geographic formation. The topography of the lake of the blocks is between 10 to 15 metres long. These and the surrounding areas are actually part of a green house the office spaces of the building. Each building is reserve maintained as part of the lake environment of separated by a courtyard; as many as 20 courtyards line the Shah Alam Lake ecosystem. The site is long, linear, the interior of the building. Each courtyard is naturally surrounded by a woodland of greenery and long lake ventilated. With ample natural light filtering through the views, yet is well connected enough to be located at photovoltaic cells on the roof of the building. The form of the locus of the Shah Alam administrative development.