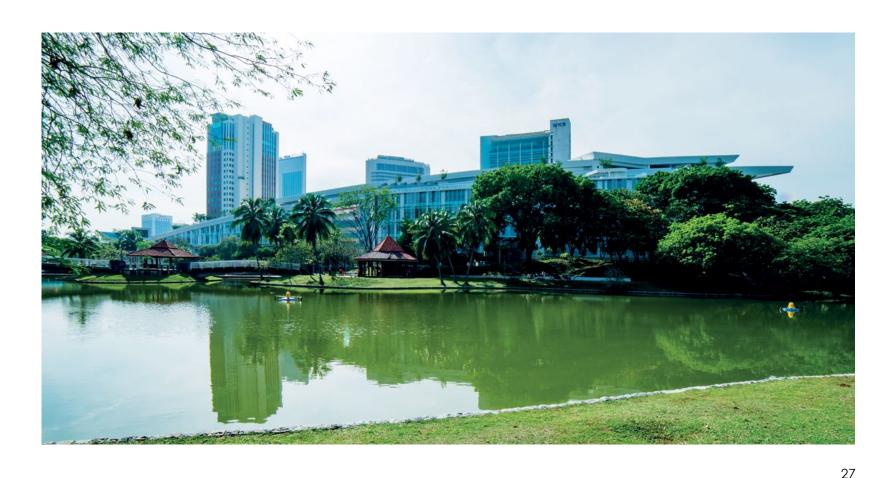

#### The creation of an icon

Located in the heart of the Shah Alam administrative Making use of the long linear site, the building creates cnetre, the Selangor State Development Corporate a visual corridor between Jalan xyz and the lake, by Headquarters is sited at the edge of a man made lake/ creating a long, narrow series of buildings. The depth geographic formation. The topography of the lake of the blocks is between 10 to 15 metres long. These and the surrounding areas are actually part of a green house the office spaces of the building. Each building is reserve maintained as part of the lake environment of separated by a courtyard; as many as 20 courtyards line the Shah Alam Lake ecosystem. The site is long, linear, the interior of the building. Each courtyard is naturally surrounded by a woodland of greenery and long lake ventilated. With ample natural light filtering through the views, yet is well connected enough to be located at photovoltaic cells on the roof of the building. The form of the locus of the Shah Alam administrative development.