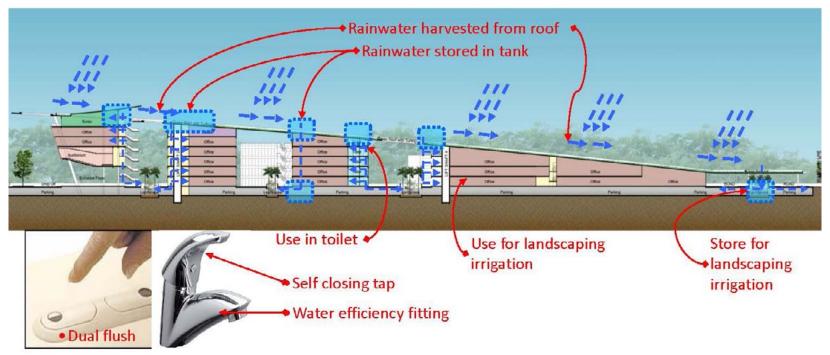

## Rainwater harvesting

addition to the skyline of Johor Bahru City. Located in the addition to the skyline of Johor Bahru City. Located in the Johor Bahru Central Business District, this premier Grade Johor Bahru Central Business District, this premier Grade 'A' corporate tower sits atop the well-known Johor Bahru 'A' corporate tower sits atop the well-known Johor Bahru City Centre or JBCC.

- Rainwater Harvesting initiatives

Rainwater harvesting:

Rainwater collected from the roof and stored in 30m³ water tank beneath the building

Rainwater treatment:

90% coverage of total annual water demand (2,900m³ per annum) by rainwater

Blackwater treatment: