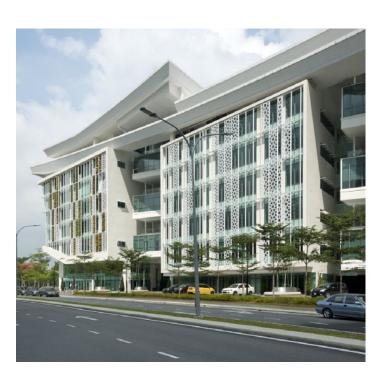

#### The creation of an icon

Located in the heart of the Shah Alam administrative Making use of the long linear site, the building creates cnetre, the Selangor State Development Corporate a visual corridor between Jalan xyz and the lake, by Headquarters is sited at the edge of a man made lake/ creating a long, narrow series of buildings. The depth geographic formation. The topography of the lake of the blocks is between 10 to 15 metres long. These and the surrounding areas are actually part of a green house the office spaces of the building. Each building is reserve maintained as part of the lake environment of separated by a courtyard; as many as 20 courtyards line the Shah Alam Lake ecosystem. The site is long, linear, the interior of the building. Each courtyard is naturally surrounded by a woodland of greenery and long lake ventilated. With ample natural light filtering through the views, yet is well connected enough to be located at photovoltaic cells on the roof of the building. The form of the locus of the Shah Alam administrative development.

#### The facade

At 37 storeys high, Menara JLand is an outstanding addition to the skyline of Johor Bahru City. Located in the Johor Bahru Central Business District, this premier Grade 'A' corporate tower sits atop the well-known Johor Bahru City Centre or JBCC.