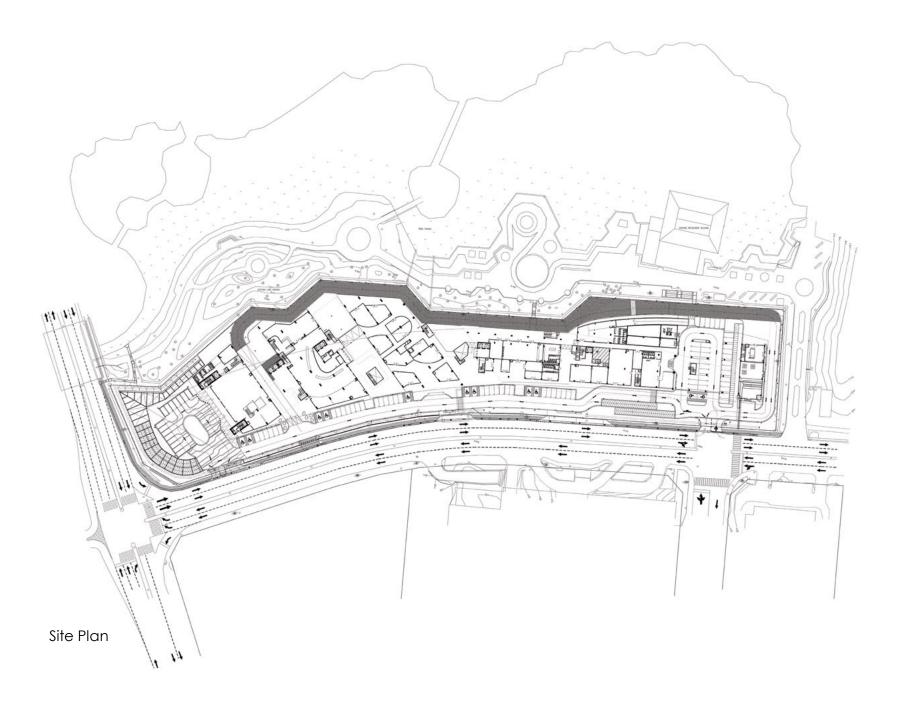

#### The first ambition

From PKNS aspiration to have a new iconic and progressive new haegquartes to reflect the dynamism of PKNS. Element of Selangor cultural identity mixed with the latest trend of environmentally and sustainable architecture with signature Green Roof.

Building form treated as building in park setting where open spaces in between blocks acts as window to the park surrounding the site with picturesque Shah Alam skyline and greeneries as the backdrop. GBI concept was integrated into the overall scheme since the inception with minimal GBI Gold target. This building complex straddle on a 4.6 acre site in the midst of Shah Alam recreational area near Tasik Tenaah and in the middle of Shah Alam CBD. Laman PKNS consist of 4 office blocks ranging from 4 to 8 storey in height which incorporates business, leisure for PKNS community and public spaces for their customers and public. Total built-up area are 30, 163 sq.m. based on 1.1. plot ratio. The offices are built around the public spaces and arrangement are based on passive design approach. DGU curtain walls facade is tailor made to enhance the building performance in ensuring super efficient energy usage also intergrate with Islamic motive suncreen and green wall replay the bar code lines reminiscent of VERITAS signature lines.

Intertwine of Public/semi-public/private spaces to introduce a permeable and transparent building which incorporates buisness and leisure into one location, a place for conference and celebrations for PKNS and their customers.

Integration and enhancement with site context and surroundings, to achieve an environmentally responsive , energy efficient and sustainable structure to achieve the highest green rating, GBI platinum as their target. Full integration with landscape feature especially at the green roof, open decks, terraces and the ground compound duirng the early stage of design compliment the site setting in the midst of Shah Alam recreational park and green lung. It echos the vision of Shah Alam Municipality, MBSA which is known as "Shah Alam Bandar Anggerik".

#### The creation of an icon

Located in the heart of the Shah Alam administrative Making use of the long linear site, the building creates cnetre, the Selangor State Development Corporate a visual corridor between Jalan xyz and the lake, by Headquarters is sited at the edge of a man made lake/ creating a long, narrow series of buildings. The depth geographic formation. The topography of the lake of the blocks is between 10 to 15 metres long. These and the surrounding areas are actually part of a green house the office spaces of the building. Each building is reserve maintained as part of the lake environment of separated by a courtyard; as many as 20 courtyards line the Shah Alam Lake ecosystem. The site is long, linear, the interior of the building. Each courtyard is naturally surrounded by a woodland of greenery and long lake ventilated. With ample natural light filtering through the views, yet is well connected enough to be located at photovoltaic cells on the roof of the building. The form of the locus of the Shah Alam administrative development.

Section A-A

Section B-B

blocks of office buildings. This ramp doubles around itself towards the lake to reach the pedestrian walkway. This allows pedestrians to walk along the full height of the roof of the building. As well as creates a new public promenade that accedes to the lake environment; because of this project, the lake environment is extended to a new public promenade on the roof.

The highest portion of the roof cantilvers over a portecochere at the intersection of Jalan xyz and Jalan abc. A smaller roof is concealed beneath the coverage of

Retail areas line the front of the office buildings. This is to the roof area. engage the street and bring people into the courtyards naturally, without interrupting the flow of the pedestrians walking along the lake front. The facades of the building are a natural bar code pattern reminiscent of older veritas projects, facades of glass and sheer wall. The

the larger roof, which admit daylight through slits. The front entrance is thus defined as the crest of the ramp, addressing the street corner which it faces. The front façade brings the viewer's attention to the roof.

The proof of the landscaped roof becomes a seating area for the public's consumption. An open air cinema screen at the end of the landscaped roof faces the gradient of the roof. The green roof serves also as a green roof, eco friendly, a natural form of insulation for