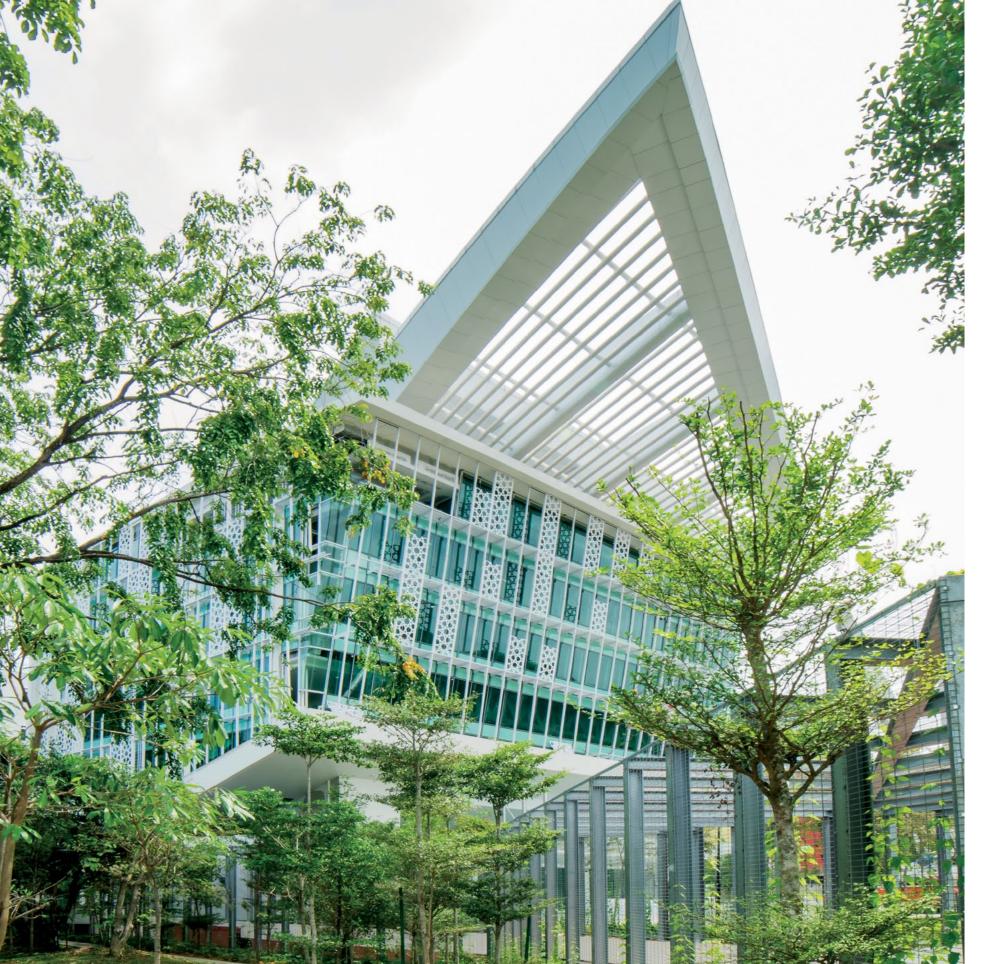

#### The first ambition

From PKNS aspiration to have a new iconic and progressive new haegquartes to reflect the dynamism of PKNS. Element of Selangor cultural identity mixed with the latest trend of environmentally and sustainable architecture with signature Green Roof.

Building form treated as building in park setting where open spaces in between blocks acts as window to the park surrounding the site with picturesque Shah Alam skyline and greeneries as the backdrop. GBI concept was integrated into the overall scheme since the inception with minimal GBI Gold target. This building complex straddle on a 4.6 acre site in the midst of Shah Alam recreational area near Tasik Tenaah and in the middle of Shah Alam CBD. Laman PKNS consist of 4 office blocks ranging from 4 to 8 storey in height which incorporates business, leisure for PKNS community and public spaces for their customers and public. Total built-up area are 30, 163 sq.m. based on 1.1. plot ratio. The offices are built around the public spaces and arrangement are based on passive design approach. DGU curtain walls facade is tailor made to enhance the building performance in ensuring super efficient energy usage also intergrate with Islamic motive suncreen and green wall replay the bar code lines reminiscent of VERITAS signature lines.

Integration and enhancement with site context and surroundings, to achieve an environmentally responsive , energy efficient and sustainable structure to achieve the highest green rating, GBI platinum as their target. Full integration with landscape feature especially at the green roof, open decks, terraces and the ground compound duirng the early stage of design compliment the site setting in the midst of Shah Alam recreational park and green lung. It echos the vision of Shah Alam Municipality, MBSA which is known as "Shah Alam Bandar Anggerik".