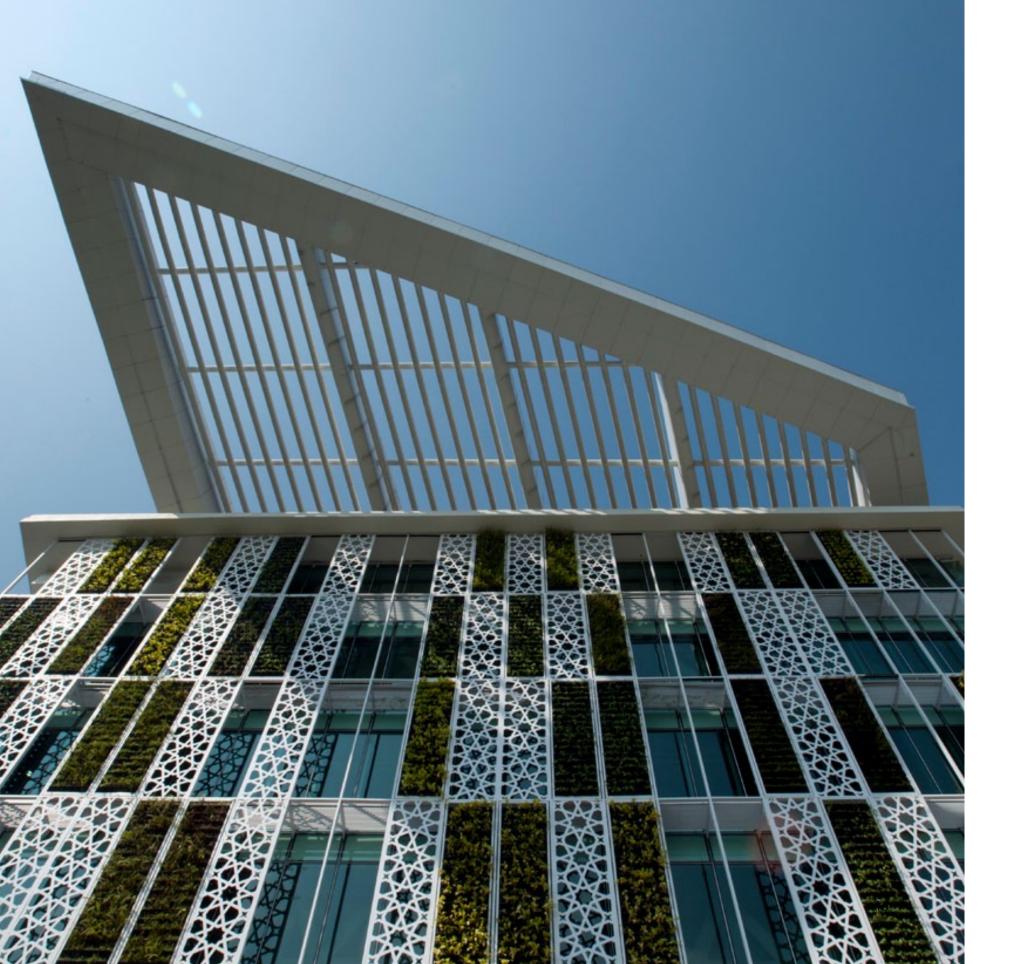

Building form treated as building in park setting where open spaces in between blocks acts as window to the park surrounding the site with picturesque Shah Alam skyline and greeneries as the backdrop. GBI concept was integrated into the overall scheme since the inception with minimal GBI Gold target. This building complex straddle on a 4.6 acre site in the midst of Shah Alam recreational area near Tasik Tenaah and in the middle of Shah Alam CBD. Laman PKNS consist of 4 office blocks ranging from 4 to 8 storey in height which incorporates business, leisure for PKNS community and public spaces for their customers and public. Total built-up area are 30, 163 sq.m. based on 1.1. plot ratio. The offices are built around the public spaces and arrangement are based on passive design approach. DGU curtain walls facade is tailor made to enhance the building performance in ensuring super efficient energy usage also intergrate with Islamic motive suncreen and green wall replay the bar code lines reminiscent of VERITAS signature lines.

The highest portion of the roof cantilvers over a portecochere at the intersection of Jalan xyz and Jalan abc. A smaller roof is concealed beneath the coverage of

Retail areas line the front of the office buildings. This is to the roof area. engage the street and bring people into the courtyards naturally, without interrupting the flow of the pedestrians walking along the lake front. The facades of the building are a natural bar code pattern reminiscent of older veritas projects, facades of glass and sheer wall. The