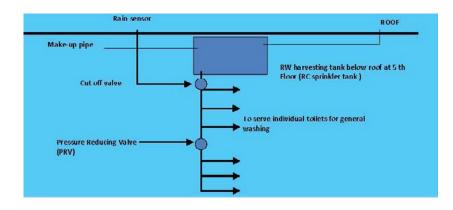

## **Water Supply**

At 37 storeys high, Menara JLand is an outstanding addition to the skyline of Johor Bahru City. Located in the Johor Bahru Central Business District, this premier Grade 'A' corporate tower sits atop the well-known Johor Bahru City Centre or JBCC.

## **Blackwater recycling**

At 37 storeys high, Menara JLand is an outstanding addition to the skyline of Johor Bahru City. Located in the Johor Bahru Central Business District, this premier Grade 'A' corporate tower sits atop the well-known Johor Bahru City Centre or JBCC.

## Rainwater harvesting

addition to the skyline of Johor Bahru City. Located in the addition to the skyline of Johor Bahru City. Located in the Johor Bahru Central Business District, this premier Grade Johor Bahru Central Business District, this premier Grade 'A' corporate tower sits atop the well-known Johor Bahru 'A' corporate tower sits atop the well-known Johor Bahru City Centre or JBCC.

- Rainwater Harvesting initiatives