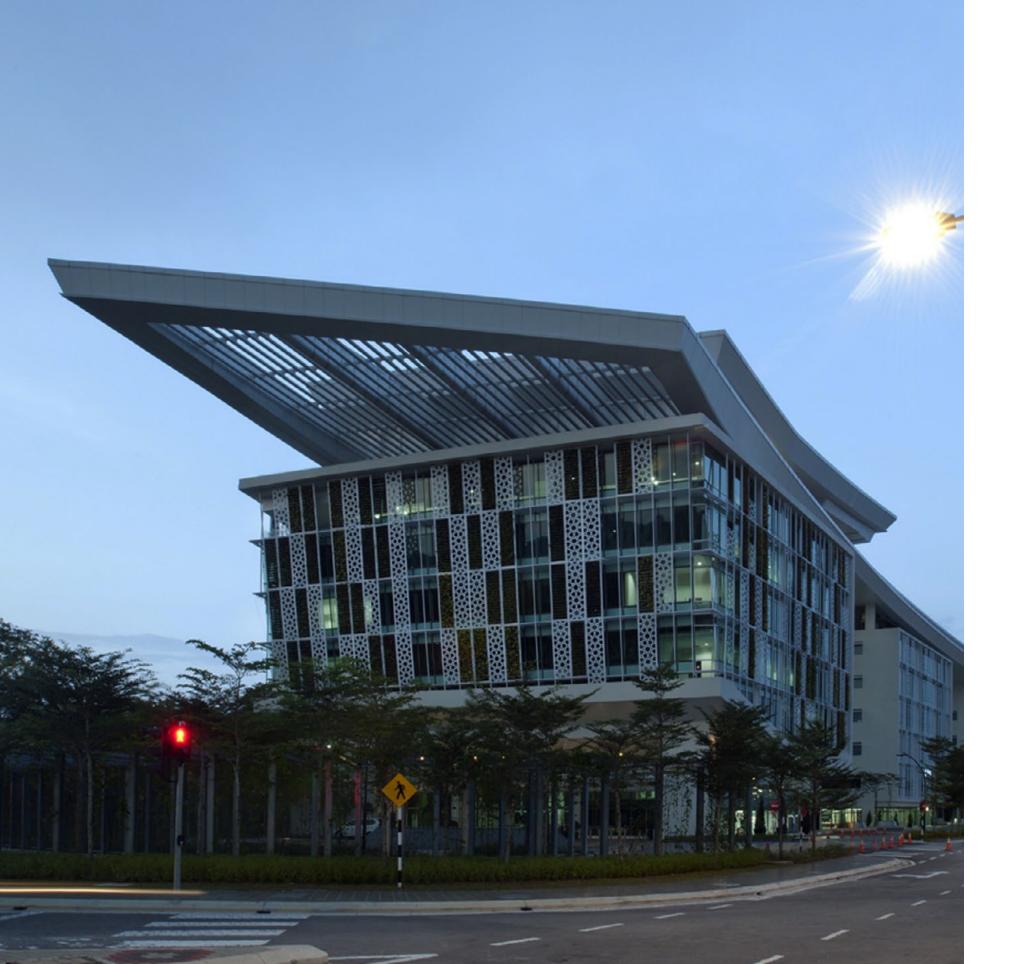

#### The first ambition

From PKNS aspiration to have a new iconic and progressive new haegquartes to reflect the dynamism of PKNS. Element of Selangor cultural identity mixed with the latest trend of environmentally and sustainable architecture with signature Green Roof.

Building form treated as building in park setting where open spaces in between blocks acts as window to the park surrounding the site with picturesque Shah Alam skyline and greeneries as the backdrop. GBI concept was integrated into the overall scheme since the inception with minimal GBI Gold target. This building complex straddle on a 4.6 acre site in the midst of Shah Alam recreational area near Tasik Tenaah and in the middle of Shah Alam CBD. Laman PKNS consist of 4 office blocks ranging from 4 to 8 storey in height which incorporates business, leisure for PKNS community and public spaces for their customers and public. Total built-up area are 30, 163 sq.m. based on 1.1. plot ratio. The offices are built around the public spaces and arrangement are based on passive design approach. DGU curtain walls facade is tailor made to enhance the building performance in ensuring super efficient energy usage also intergrate with Islamic motive suncreen and green wall replay the bar code lines reminiscent of VERITAS signature lines.

#### The creation of an icon

Located in the heart of the Shah Alam administrative Making use of the long linear site, the building creates cnetre, the Selangor State Development Corporate a visual corridor between Jalan xyz and the lake, by Headquarters is sited at the edge of a man made lake/ creating a long, narrow series of buildings. The depth geographic formation. The topography of the lake of the blocks is between 10 to 15 metres long. These and the surrounding areas are actually part of a green house the office spaces of the building. Each building is reserve maintained as part of the lake environment of separated by a courtyard; as many as 20 courtyards line the Shah Alam Lake ecosystem. The site is long, linear, the interior of the building. Each courtyard is naturally surrounded by a woodland of greenery and long lake ventilated. With ample natural light filtering through the views, yet is well connected enough to be located at photovoltaic cells on the roof of the building. The form of the locus of the Shah Alam administrative development.