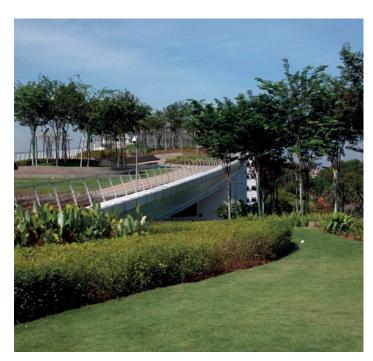

Section A-A

Section B-B

blocks of office buildings. This ramp doubles around itself towards the lake to reach the pedestrian walkway. This allows pedestrians to walk along the full height of the roof of the building. As well as creates a new public promenade that accedes to the lake environment; because of this project, the lake environment is extended to a new public promenade on the roof.

The highest portion of the roof cantilvers over a portecochere at the intersection of Jalan xyz and Jalan abc. A smaller roof is concealed beneath the coverage of

Retail areas line the front of the office buildings. This is to the roof area. engage the street and bring people into the courtyards naturally, without interrupting the flow of the pedestrians walking along the lake front. The facades of the building are a natural bar code pattern reminiscent of older veritas projects, facades of glass and sheer wall. The