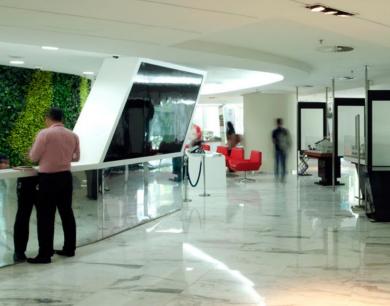

#### The creation of an icon

Located in the heart of the Shah Alam administrative Making use of the long linear site, the building creates cnetre, the Selangor State Development Corporate a visual corridor between Jalan xyz and the lake, by Headquarters is sited at the edge of a man made lake/ creating a long, narrow series of buildings. The depth geographic formation. The topography of the lake of the blocks is between 10 to 15 metres long. These and the surrounding areas are actually part of a green house the office spaces of the building. Each building is reserve maintained as part of the lake environment of separated by a courtyard; as many as 20 courtyards line the Shah Alam Lake ecosystem. The site is long, linear, the interior of the building. Each courtyard is naturally surrounded by a woodland of greenery and long lake ventilated. With ample natural light filtering through the views, yet is well connected enough to be located at photovoltaic cells on the roof of the building. The form of the locus of the Shah Alam administrative development.