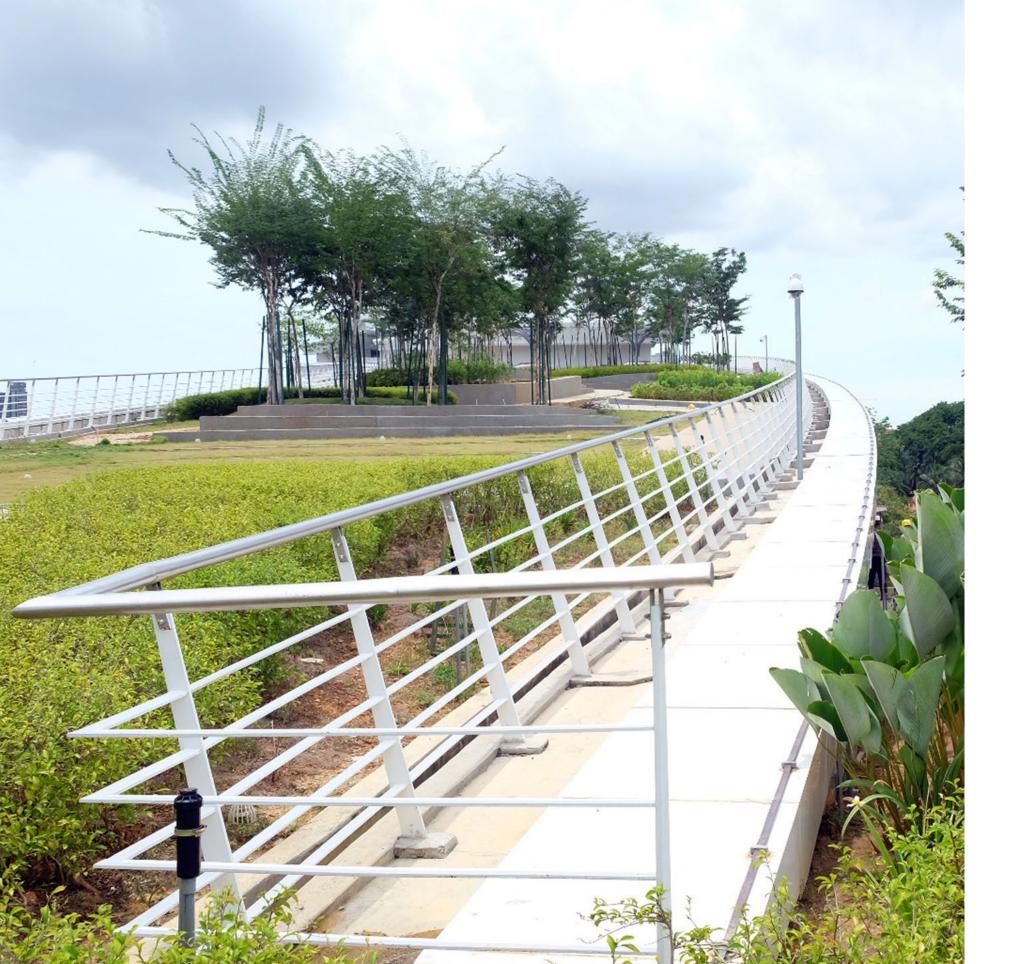

Section A-A

Section B-B

blocks of office buildings. This ramp doubles around itself towards the lake to reach the pedestrian walkway. This allows pedestrians to walk along the full height of the roof of the building. As well as creates a new public promenade that accedes to the lake environment; because of this project, the lake environment is extended to a new public promenade on the roof.

The highest portion of the roof cantilvers over a portecochere at the intersection of Jalan xyz and Jalan abc. A smaller roof is concealed beneath the coverage of

Retail areas line the front of the office buildings. This is to the roof area. engage the street and bring people into the courtyards naturally, without interrupting the flow of the pedestrians walking along the lake front. The facades of the building are a natural bar code pattern reminiscent of older veritas projects, facades of glass and sheer wall. The

the larger roof, which admit daylight through slits. The front entrance is thus defined as the crest of the ramp, addressing the street corner which it faces. The front façade brings the viewer's attention to the roof.

The proof of the landscaped roof becomes a seating area for the public's consumption. An open air cinema screen at the end of the landscaped roof faces the gradient of the roof. The green roof serves also as a green roof, eco friendly, a natural form of insulation for