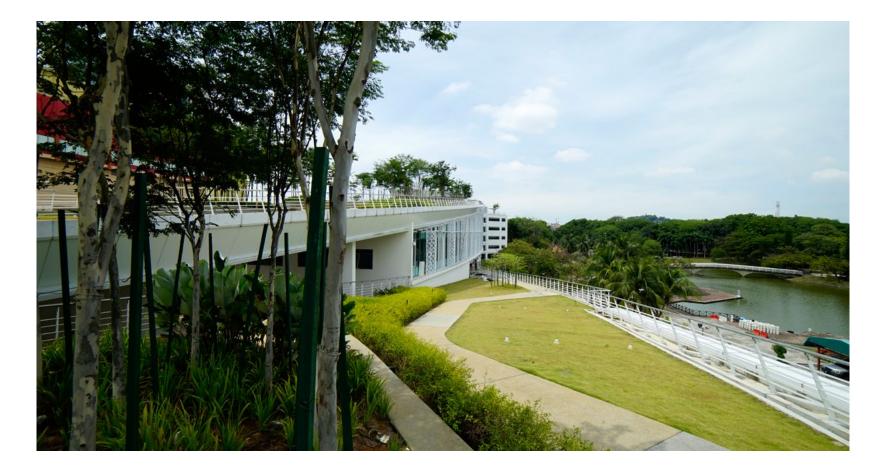

Section A-A

Section B-B

blocks of office buildings. This ramp doubles around itself towards the lake to reach the pedestrian walkway. This allows pedestrians to walk along the full height of the roof of the building. As well as creates a new public promenade that accedes to the lake environment; because of this project, the lake environment is extended to a new public promenade on the roof.

The proof of the landscaped roof becomes a seating area for the public's consumption. An open air cinema screen at the end of the landscaped roof faces the gradient of the roof. The green roof serves also as a green roof, eco friendly, a natural form of insulation for