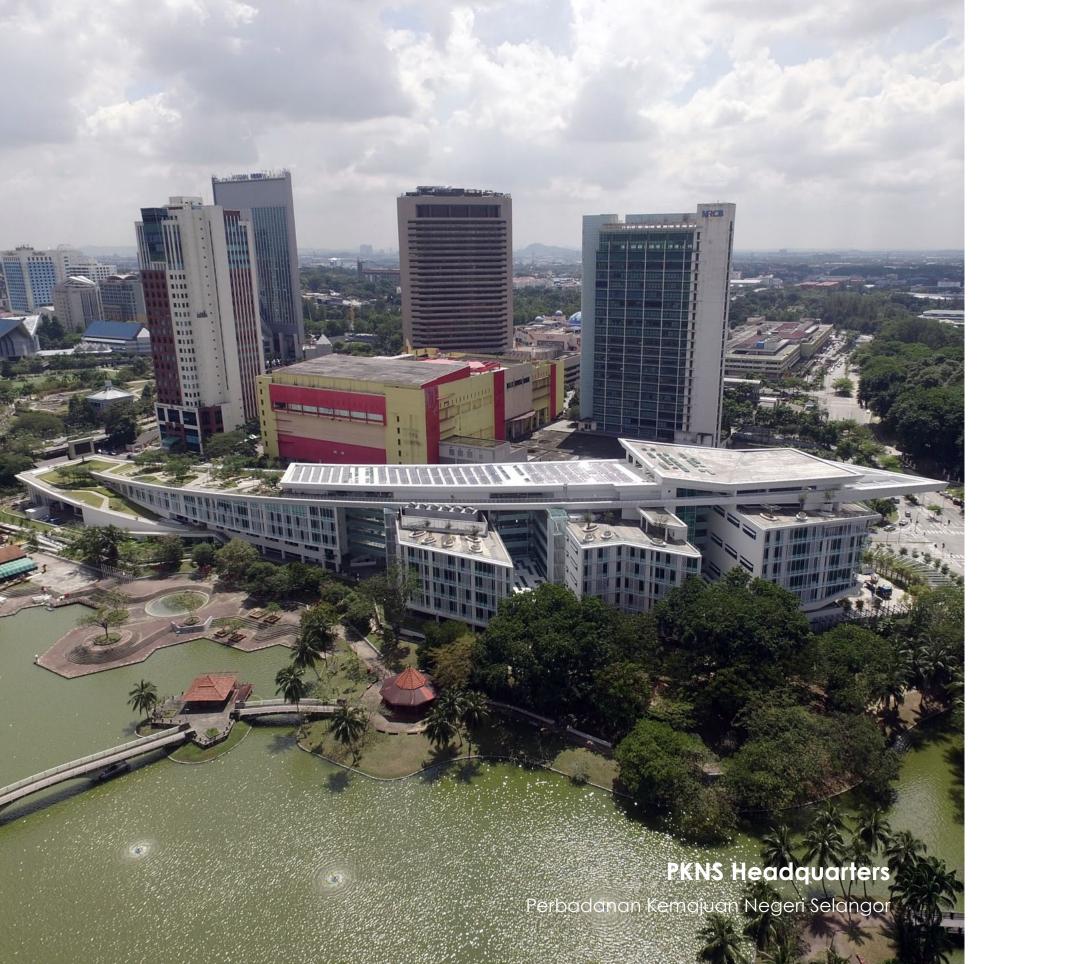

# **PKNS Headquarters**

Perbadanan Kemajuan Negeri Selangor

#### The first ambition

From PKNS aspiration to have a new iconic and progressive new haegquartes to reflect the dynamism of PKNS. Element of Selangor cultural identity mixed with the latest trend of environmentally and sustainable architecture with signature Green Roof.

Building form treated as building in park setting where open spaces in between blocks acts as window to the park surrounding the site with picturesque Shah Alam skyline and greeneries as the backdrop. GBI concept was integrated into the overall scheme since the inception with minimal GBI Gold target. This building complex straddle on a 4.6 acre site in the midst of Shah Alam recreational area near Tasik Tenaah and in the middle of Shah Alam CBD. Laman PKNS consist of 4 office blocks ranging from 4 to 8 storey in height which incorporates business, leisure for PKNS community and public spaces for their customers and public. Total built-up area are 30, 163 sq.m. based on 1.1. plot ratio. The offices are built around the public spaces and arrangement are based on passive design approach. DGU curtain walls facade is tailor made to enhance the building performance in ensuring super efficient energy usage also intergrate with Islamic motive suncreen and green wall replay the bar code lines reminiscent of VERITAS signature lines.

Intertwine of Public/semi-public/private spaces to introduce a permeable and transparent building which incorporates buisness and leisure into one location, a place for conference and celebrations for PKNS and their customers.

Integration and enhancement with site context and surroundings, to achieve an environmentally responsive , energy efficient and sustainable structure to achieve the highest green rating, GBI platinum as their target. Full integration with landscape feature especially at the green roof, open decks, terraces and the ground compound duirng the early stage of design compliment the site setting in the midst of Shah Alam recreational park and green lung. It echos the vision of Shah Alam Municipality, MBSA which is known as "Shah Alam Bandar Anggerik".

#### The creation of an icon

Located in the heart of the Shah Alam administrative Making use of the long linear site, the building creates cnetre, the Selangor State Development Corporate a visual corridor between Jalan xyz and the lake, by Headquarters is sited at the edge of a man made lake/ creating a long, narrow series of buildings. The depth geographic formation. The topography of the lake of the blocks is between 10 to 15 metres long. These and the surrounding areas are actually part of a green house the office spaces of the building. Each building is reserve maintained as part of the lake environment of separated by a courtyard; as many as 20 courtyards line the Shah Alam Lake ecosystem. The site is long, linear, the interior of the building. Each courtyard is naturally surrounded by a woodland of greenery and long lake ventilated. With ample natural light filtering through the views, yet is well connected enough to be located at photovoltaic cells on the roof of the building. The form of the locus of the Shah Alam administrative development.

Section A-A

Section B-B

blocks of office buildings. This ramp doubles around itself towards the lake to reach the pedestrian walkway. This allows pedestrians to walk along the full height of the roof of the building. As well as creates a new public promenade that accedes to the lake environment; because of this project, the lake environment is extended to a new public promenade on the roof.

The highest portion of the roof cantilvers over a portecochere at the intersection of Jalan xyz and Jalan abc. A smaller roof is concealed beneath the coverage of

Retail areas line the front of the office buildings. This is to the roof area. engage the street and bring people into the courtyards naturally, without interrupting the flow of the pedestrians walking along the lake front. The facades of the building are a natural bar code pattern reminiscent of older veritas projects, facades of glass and sheer wall. The

the larger roof, which admit daylight through slits. The front entrance is thus defined as the crest of the ramp, addressing the street corner which it faces. The front façade brings the viewer's attention to the roof.

The proof of the landscaped roof becomes a seating area for the public's consumption. An open air cinema screen at the end of the landscaped roof faces the gradient of the roof. The green roof serves also as a green roof, eco friendly, a natural form of insulation for