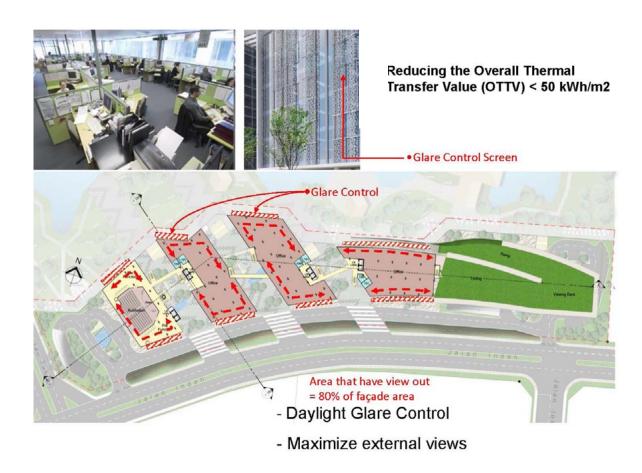

#### **Reducing the Overall Thermal** Transfer Value (OTTV) < 50 kWh/m2

- Maximize Day lighting
- Lighting Zoning

## Location specific design

At 37 storeys high, Menara JLand is an outstanding addition to the skyline of Johor Bahru City. Located in the Johor Bahru Central Business District, this premier Grade 'A' corporate tower sits atop the well-known Johor Bahru City Centre or JBCC.