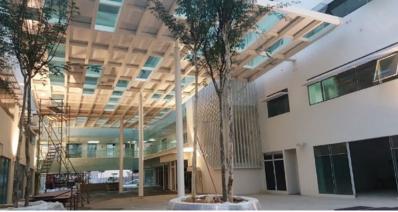

Building form treated as building in park setting where open spaces in between blocks acts as window to the park surrounding the site with picturesque Shah Alam skyline and greeneries as the backdrop. GBI concept was integrated into the overall scheme since the inception with minimal GBI Gold target. This building complex straddle on a 4.6 acre site in the midst of Shah Alam recreational area near Tasik Tenaah and in the middle of Shah Alam CBD. Laman PKNS consist of 4 office blocks ranging from 4 to 8 storey in height which incorporates business, leisure for PKNS community and public spaces for their customers and public. Total built-up area are 30, 163 sq.m. based on 1.1. plot ratio. The offices are built around the public spaces and arrangement are based on passive design approach. DGU curtain walls facade is tailor made to enhance the building performance in ensuring super efficient energy usage also intergrate with Islamic motive suncreen and green wall replay the bar code lines reminiscent of VERITAS signature lines.

Intertwine of Public/semi-public/private spaces to introduce a permeable and transparent building which incorporates buisness and leisure into one location, a place for conference and celebrations for PKNS and their customers.

#### The creation of an icon

Located in the heart of the Shah Alam administrative Making use of the long linear site, the building creates cnetre, the Selangor State Development Corporate a visual corridor between Jalan xyz and the lake, by Headquarters is sited at the edge of a man made lake/ creating a long, narrow series of buildings. The depth geographic formation. The topography of the lake of the blocks is between 10 to 15 metres long. These and the surrounding areas are actually part of a green house the office spaces of the building. Each building is reserve maintained as part of the lake environment of separated by a courtyard; as many as 20 courtyards line the Shah Alam Lake ecosystem. The site is long, linear, the interior of the building. Each courtyard is naturally surrounded by a woodland of greenery and long lake ventilated. With ample natural light filtering through the views, yet is well connected enough to be located at photovoltaic cells on the roof of the building. The form of the locus of the Shah Alam administrative development.