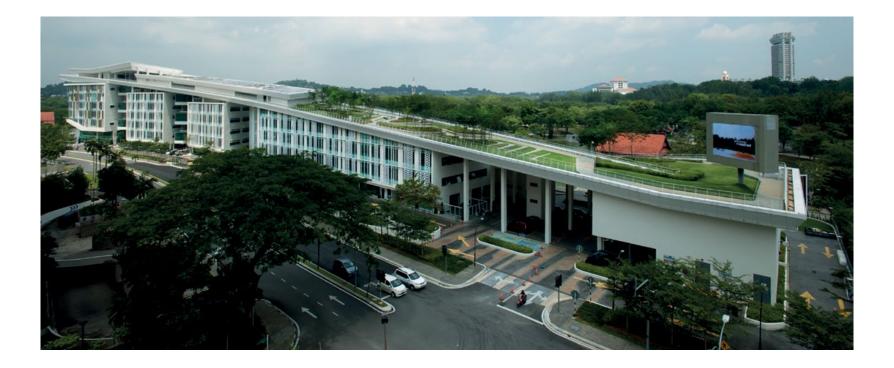

#### The first ambition

From PKNS aspiration to have a new iconic and progressive new haegquartes to reflect the dynamism of PKNS. Element of Selangor cultural identity mixed with the latest trend of environmentally and sustainable architecture with signature Green Roof.

Building form treated as building in park setting where open spaces in between blocks acts as window to the park surrounding the site with picturesque Shah Alam skyline and greeneries as the backdrop. GBI concept was integrated into the overall scheme since the inception with minimal GBI Gold target. This building complex straddle on a 4.6 acre site in the midst of Shah Alam recreational area near Tasik Tenaah and in the middle of Shah Alam CBD. Laman PKNS consist of 4 office blocks ranging from 4 to 8 storey in height which incorporates business, leisure for PKNS community and public spaces for their customers and public. Total built-up area are 30, 163 sq.m. based on 1.1. plot ratio. The offices are built around the public spaces and arrangement are based on passive design approach. DGU curtain walls facade is tailor made to enhance the building performance in ensuring super efficient energy usage also intergrate with Islamic motive suncreen and green wall replay the bar code lines reminiscent of VERITAS signature lines.

#### The creation of an icon

Located in the heart of the Shah Alam administrative Making use of the long linear site, the building creates cnetre, the Selangor State Development Corporate a visual corridor between Jalan xyz and the lake, by Headquarters is sited at the edge of a man made lake/ creating a long, narrow series of buildings. The depth geographic formation. The topography of the lake of the blocks is between 10 to 15 metres long. These and the surrounding areas are actually part of a green house the office spaces of the building. Each building is reserve maintained as part of the lake environment of separated by a courtyard; as many as 20 courtyards line the Shah Alam Lake ecosystem. The site is long, linear, the interior of the building. Each courtyard is naturally surrounded by a woodland of greenery and long lake ventilated. With ample natural light filtering through the views, yet is well connected enough to be located at photovoltaic cells on the roof of the building. The form of the locus of the Shah Alam administrative development.

Section A-A

Section B-B

blocks of office buildings. This ramp doubles around itself towards the lake to reach the pedestrian walkway. This allows pedestrians to walk along the full height of the roof of the building. As well as creates a new public promenade that accedes to the lake environment; because of this project, the lake environment is extended to a new public promenade on the roof.

The highest portion of the roof cantilvers over a portecochere at the intersection of Jalan xyz and Jalan abc. A smaller roof is concealed beneath the coverage of

Retail areas line the front of the office buildings. This is to the roof area. engage the street and bring people into the courtyards naturally, without interrupting the flow of the pedestrians walking along the lake front. The facades of the building are a natural bar code pattern reminiscent of older veritas projects, facades of glass and sheer wall. The