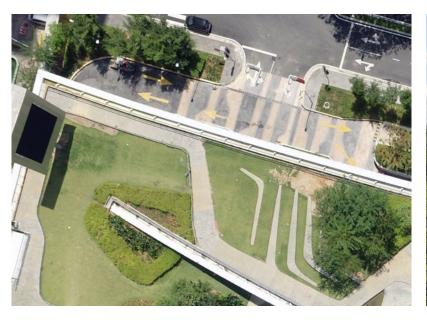

#### The creation of an icon

Located in the heart of the Shah Alam administrative Making use of the long linear site, the building creates cnetre, the Selangor State Development Corporate a visual corridor between Jalan xyz and the lake, by Headquarters is sited at the edge of a man made lake/ creating a long, narrow series of buildings. The depth geographic formation. The topography of the lake of the blocks is between 10 to 15 metres long. These and the surrounding areas are actually part of a green house the office spaces of the building. Each building is reserve maintained as part of the lake environment of separated by a courtyard; as many as 20 courtyards line the Shah Alam Lake ecosystem. The site is long, linear, the interior of the building. Each courtyard is naturally surrounded by a woodland of greenery and long lake ventilated. With ample natural light filtering through the views, yet is well connected enough to be located at photovoltaic cells on the roof of the building. The form of the locus of the Shah Alam administrative development.

Section A-A

Section B-B

blocks of office buildings. This ramp doubles around itself towards the lake to reach the pedestrian walkway. This allows pedestrians to walk along the full height of the roof of the building. As well as creates a new public promenade that accedes to the lake environment; because of this project, the lake environment is extended to a new public promenade on the roof.

The highest portion of the roof cantilvers over a portecochere at the intersection of Jalan xyz and Jalan abc. A smaller roof is concealed beneath the coverage of

Retail areas line the front of the office buildings. This is to the roof area. engage the street and bring people into the courtyards naturally, without interrupting the flow of the pedestrians walking along the lake front. The facades of the building are a natural bar code pattern reminiscent of older veritas projects, facades of glass and sheer wall. The