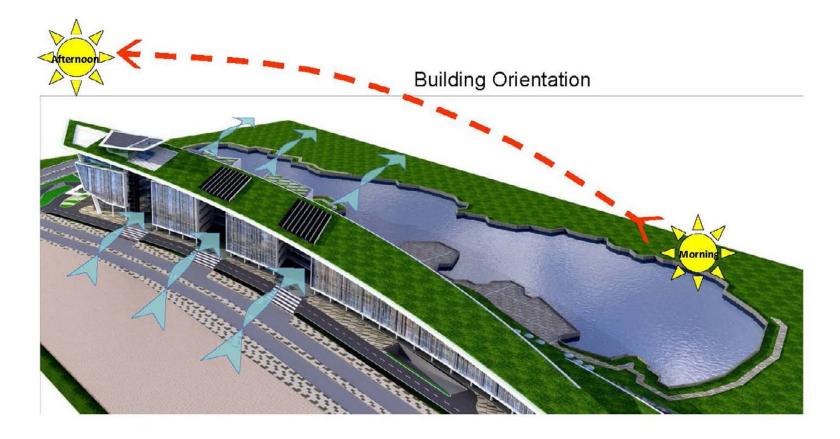

Building form treated as building in park setting where open spaces in between blocks acts as window to the park surrounding the site with picturesque Shah Alam skyline and greeneries as the backdrop. GBI concept was integrated into the overall scheme since the inception with minimal GBI Gold target. This building complex straddle on a 4.6 acre site in the midst of Shah Alam recreational area near Tasik Tenaah and in the middle of Shah Alam CBD. Laman PKNS consist of 4 office blocks ranging from 4 to 8 storey in height which incorporates business, leisure for PKNS community and public spaces for their customers and public. Total built-up area are 30, 163 sq.m. based on 1.1. plot ratio. The offices are built around the public spaces and arrangement are based on passive design approach. DGU curtain walls facade is tailor made to enhance the building performance in ensuring super efficient energy usage also intergrate with Islamic motive suncreen and green wall replay the bar code lines reminiscent of VERITAS signature lines.

Integration and enhancement with site context and surroundings, to achieve an environmentally responsive , energy efficient and sustainable structure to achieve the highest green rating, GBI platinum as their target. Full integration with landscape feature especially at the green roof, open decks, terraces and the ground compound duirng the early stage of design compliment the site setting in the midst of Shah Alam recreational park and green lung. It echos the vision of Shah Alam Municipality, MBSA which is known as "Shah Alam Bandar Anggerik".