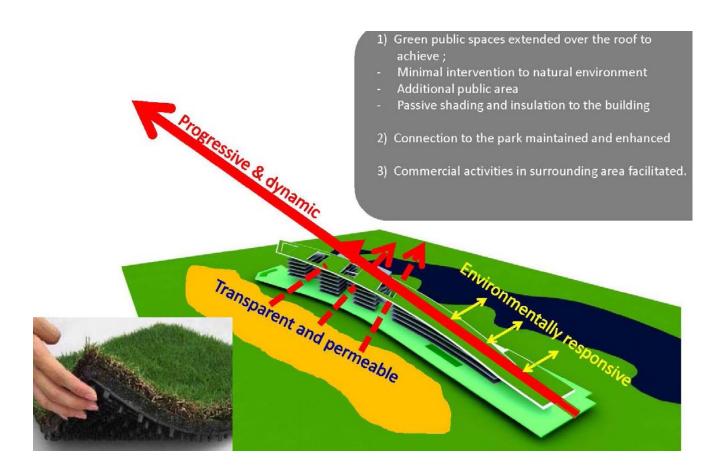

#### The first ambition

From PKNS aspiration to have a new iconic and progressive new haegquartes to reflect the dynamism of PKNS. Element of Selangor cultural identity mixed with the latest trend of environmentally and sustainable architecture with signature Green Roof.

Building form treated as building in park setting where open spaces in between blocks acts as window to the park surrounding the site with picturesque Shah Alam skyline and greeneries as the backdrop. GBI concept was integrated into the overall scheme since the inception with minimal GBI Gold target. This building complex straddle on a 4.6 acre site in the midst of Shah Alam recreational area near Tasik Tenaah and in the middle of Shah Alam CBD. Laman PKNS consist of 4 office blocks ranging from 4 to 8 storey in height which incorporates business, leisure for PKNS community and public spaces for their customers and public. Total built-up area are 30, 163 sq.m. based on 1.1. plot ratio. The offices are built around the public spaces and arrangement are based on passive design approach. DGU curtain walls facade is tailor made to enhance the building performance in ensuring super efficient energy usage also intergrate with Islamic motive suncreen and green wall replay the bar code lines reminiscent of VERITAS signature lines.

Integration and enhancement with site context and surroundings, to achieve an environmentally responsive , energy efficient and sustainable structure to achieve the highest green rating, GBI platinum as their target. Full integration with landscape feature especially at the green roof, open decks, terraces and the ground compound duirng the early stage of design compliment the site setting in the midst of Shah Alam recreational park and green lung. It echos the vision of Shah Alam Municipality, MBSA which is known as "Shah Alam Bandar Anggerik".

The proof of the landscaped roof becomes a seating area for the public's consumption. An open air cinema screen at the end of the landscaped roof faces the gradient of the roof. The green roof serves also as a green roof, eco friendly, a natural form of insulation for