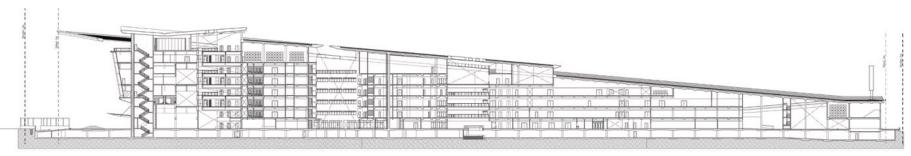

#### The creation of an icon

Located in the heart of the Shah Alam administrative Making use of the long linear site, the building creates cnetre, the Selangor State Development Corporate a visual corridor between Jalan xyz and the lake, by Headquarters is sited at the edge of a man made lake/ creating a long, narrow series of buildings. The depth geographic formation. The topography of the lake of the blocks is between 10 to 15 metres long. These and the surrounding areas are actually part of a green house the office spaces of the building. Each building is reserve maintained as part of the lake environment of separated by a courtyard; as many as 20 courtyards line the Shah Alam Lake ecosystem. The site is long, linear, the interior of the building. Each courtyard is naturally surrounded by a woodland of greenery and long lake ventilated. With ample natural light filtering through the views, yet is well connected enough to be located at photovoltaic cells on the roof of the building. The form of the locus of the Shah Alam administrative development.

Section A-A

Section B-B

blocks of office buildings. This ramp doubles around itself towards the lake to reach the pedestrian walkway. This allows pedestrians to walk along the full height of the roof of the building. As well as creates a new public promenade that accedes to the lake environment; because of this project, the lake environment is extended to a new public promenade on the roof.

The highest portion of the roof cantilvers over a portecochere at the intersection of Jalan xyz and Jalan abc. A smaller roof is concealed beneath the coverage of

Retail areas line the front of the office buildings. This is to the roof area. engage the street and bring people into the courtyards naturally, without interrupting the flow of the pedestrians walking along the lake front. The facades of the building are a natural bar code pattern reminiscent of older veritas projects, facades of glass and sheer wall. The

the larger roof, which admit daylight through slits. The front entrance is thus defined as the crest of the ramp, addressing the street corner which it faces. The front façade brings the viewer's attention to the roof.

The proof of the landscaped roof becomes a seating area for the public's consumption. An open air cinema screen at the end of the landscaped roof faces the gradient of the roof. The green roof serves also as a green roof, eco friendly, a natural form of insulation for