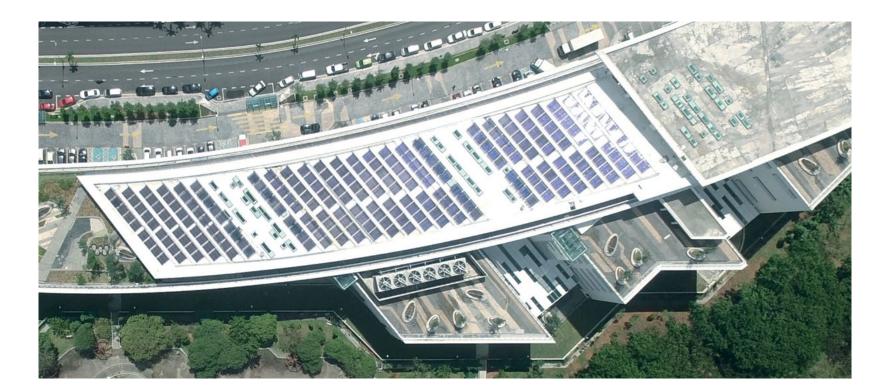

## Photovoltaic plant

At 37 storeys high, Menara JLand is an outstanding addition to the skyline of Johor Bahru City. Located in the Johor Bahru Central Business District, this premier Grade 'A' corporate tower sits atop the well-known Johor Bahru City Centre or JBCC.