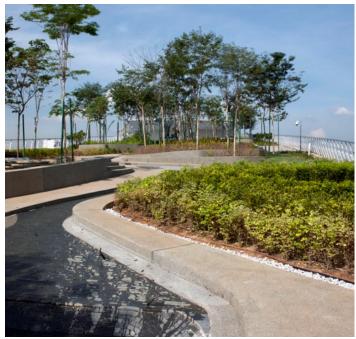

#### Landscape

addition to the skyline of Johor Bahru City. Located in the Johor Bahru Central Business District, this premier Grade 'A' corporate tower sits atop the well-known Johor Bahru translated into an exceptional ascending appearance. City Centre or JBCC.

features an asymmetrical form with a contemporary effectively create a centrepiece for Johor Bahru

At 37 storeys high, Menara JLand is an outstanding surroundings. To reinforce its architectural concept, the facade integrates a series of floorplates that tapers all the way to the top in a contemporary language, which is

The tower's impressive height presents the opportunity Designed as a modern urban sculpture, Menara JLand to include a public observatory, roof top restaurants, sky garden and sky walk on Level 34. The observation deck facade. The tower's silhouette and structural aesthetics incorporates a stunning sky bridge which features a curved cantilevered glass element - a first in Johor Bahru city, commanding attention amidst its commercial that offers 360-degree aerial views of downtown Johor