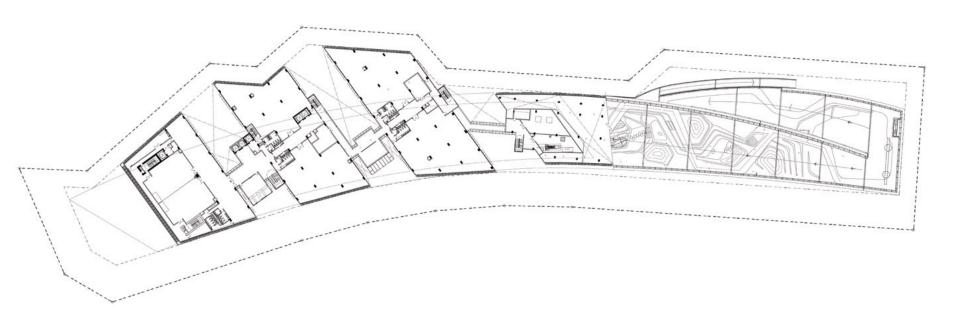

Building form treated as building in park setting where open spaces in between blocks acts as window to the park surrounding the site with picturesque Shah Alam skyline and greeneries as the backdrop. GBI concept was integrated into the overall scheme since the inception with minimal GBI Gold target. This building complex straddle on a 4.6 acre site in the midst of Shah Alam recreational area near Tasik Tenaah and in the middle of Shah Alam CBD. Laman PKNS consist of 4 office blocks ranging from 4 to 8 storey in height which incorporates business, leisure for PKNS community and public spaces for their customers and public. Total built-up area are 30, 163 sq.m. based on 1.1. plot ratio. The offices are built around the public spaces and arrangement are based on passive design approach. DGU curtain walls facade is tailor made to enhance the building performance in ensuring super efficient energy usage also intergrate with Islamic motive suncreen and green wall replay the bar code lines reminiscent of VERITAS signature lines.

#### The creation of an icon

Located in the heart of the Shah Alam administrative Making use of the long linear site, the building creates cnetre, the Selangor State Development Corporate a visual corridor between Jalan xyz and the lake, by Headquarters is sited at the edge of a man made lake/ creating a long, narrow series of buildings. The depth geographic formation. The topography of the lake of the blocks is between 10 to 15 metres long. These and the surrounding areas are actually part of a green house the office spaces of the building. Each building is reserve maintained as part of the lake environment of separated by a courtyard; as many as 20 courtyards line the Shah Alam Lake ecosystem. The site is long, linear, the interior of the building. Each courtyard is naturally surrounded by a woodland of greenery and long lake ventilated. With ample natural light filtering through the views, yet is well connected enough to be located at photovoltaic cells on the roof of the building. The form of the locus of the Shah Alam administrative development.