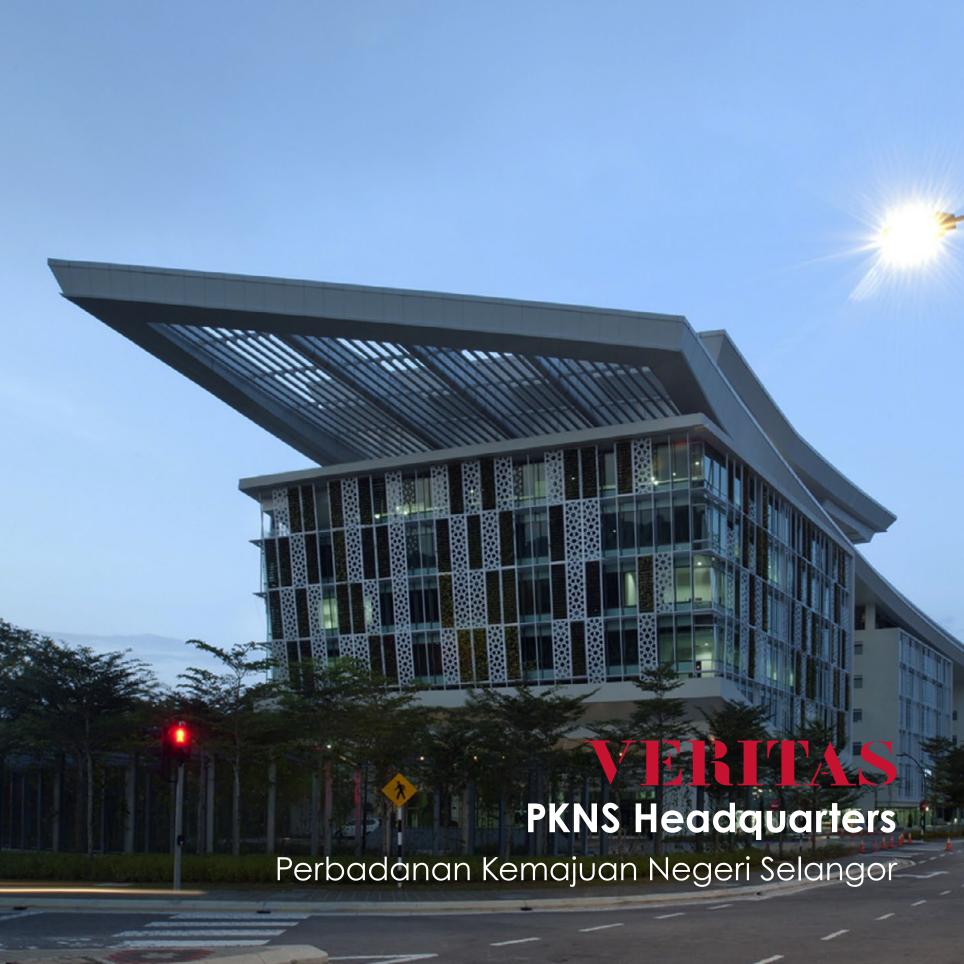

# **PKNS Headquarters**

Perbadanan Kemajuan Negeri Selangor

#### The first ambition

From PKNS aspiration to have a new iconic and progressive new haegquartes to reflect the dynamism of PKNS. Element of Selangor cultural identity mixed with the latest trend of environmentally and sustainable architecture with signature Green Roof.

Building form treated as building in park setting where open spaces in between blocks acts as window to the park surrounding the site with picturesque Shah Alam skyline and greeneries as the backdrop. GBI concept was integrated into the overall scheme since the inception with minimal GBI Gold target. This building complex straddle on a 4.6 acre site in the midst of Shah Alam recreational area near Tasik Tenaah and in the middle of Shah Alam CBD. Laman PKNS consist of 4 office blocks ranging from 4 to 8 storey in height which incorporates business, leisure for PKNS community and public spaces for their customers and public. Total built-up area are 30, 163 sq.m. based on 1.1. plot ratio. The offices are built around the public spaces and arrangement are based on passive design approach. DGU curtain walls facade is tailor made to enhance the building performance in ensuring super efficient energy usage also intergrate with Islamic motive suncreen and green wall replay the bar code lines reminiscent of VERITAS signature lines.