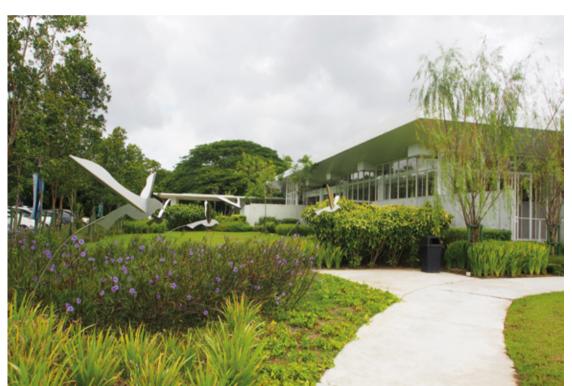

INTERNATIONAL SCHOOL OF KUALA LUMPUR (ISKL)
Location: Kuala Lumpur, Malaysia Completion Date: November 2018 Gross Landscape Area: 28 acres
Facilities: Early year garden, middle school court yard, high school court yard, koi fish pond, turtle pond, koi aquarium, ecological
garden, sand-play, playgrounds, green-walls, edible garden.
Awards: Winner of The Edge Malaysia - PAM Green Excellence Award 2019 for International School of Kuala Lumpur. Winner of
Cityscape Awards 2019 – Sustainability Project Award for International School of Kuala Lumpur. Malaysian Institute of Architects (PAM)
2019 – Gold Winner Award for Education Category – International School of Kuala Lumpur. ISKL is the first International School in
Malaysia to achieve a GBI Platinum rating.