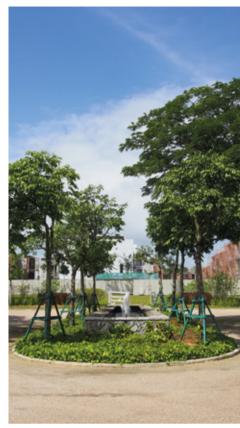

IKANO MYTOWN
Location: Kuala Lumpur, Malaysia
Completion Date: January 2013
Gross Landscape Area: 2.5 acres
Facilities: Amphitheater, water fountain, sculpture, pedestrian walk, plaza benches, giant parasol.