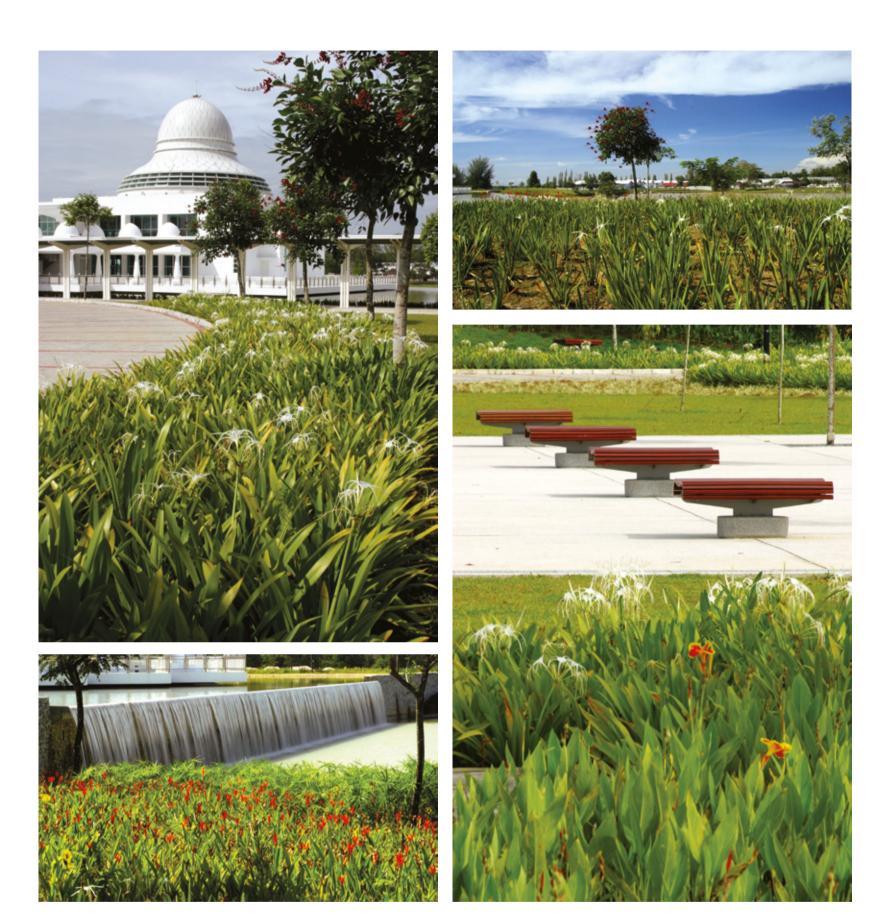

ASEAN INSTITUTE OF MEDICINE, SCIENCE AND TECHNOLOGY Location: Mukim Semeling, Kedah, Malaysia Completion Date: May 2004 Facilities: Water fountain, central lake, amphitheater, terrace plaza.

Gross Landscape Area: 223 acres