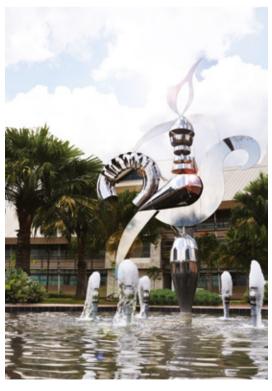

IKANO MYTOWN
Location: Kuala Lumpur, Malaysia
Completion Date: January 2013
Gross Landscape Area: 2.5 acres
Facilities: Amphitheater, water fountain, sculpture, pedestrian walk, plaza benches, giant parasol.