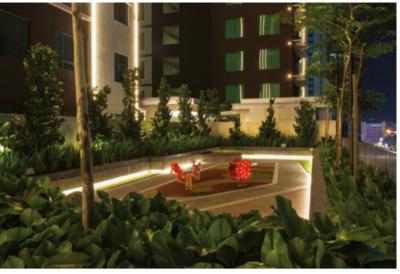

IKANO MYTOWN
Location: Kuala Lumpur, Malaysia
Completion Date: January 2013
Gross Landscape Area: 2.5 acres
Facilities: Amphitheater, water fountain, sculpture, pedestrian walk, plaza benches, giant parasol.