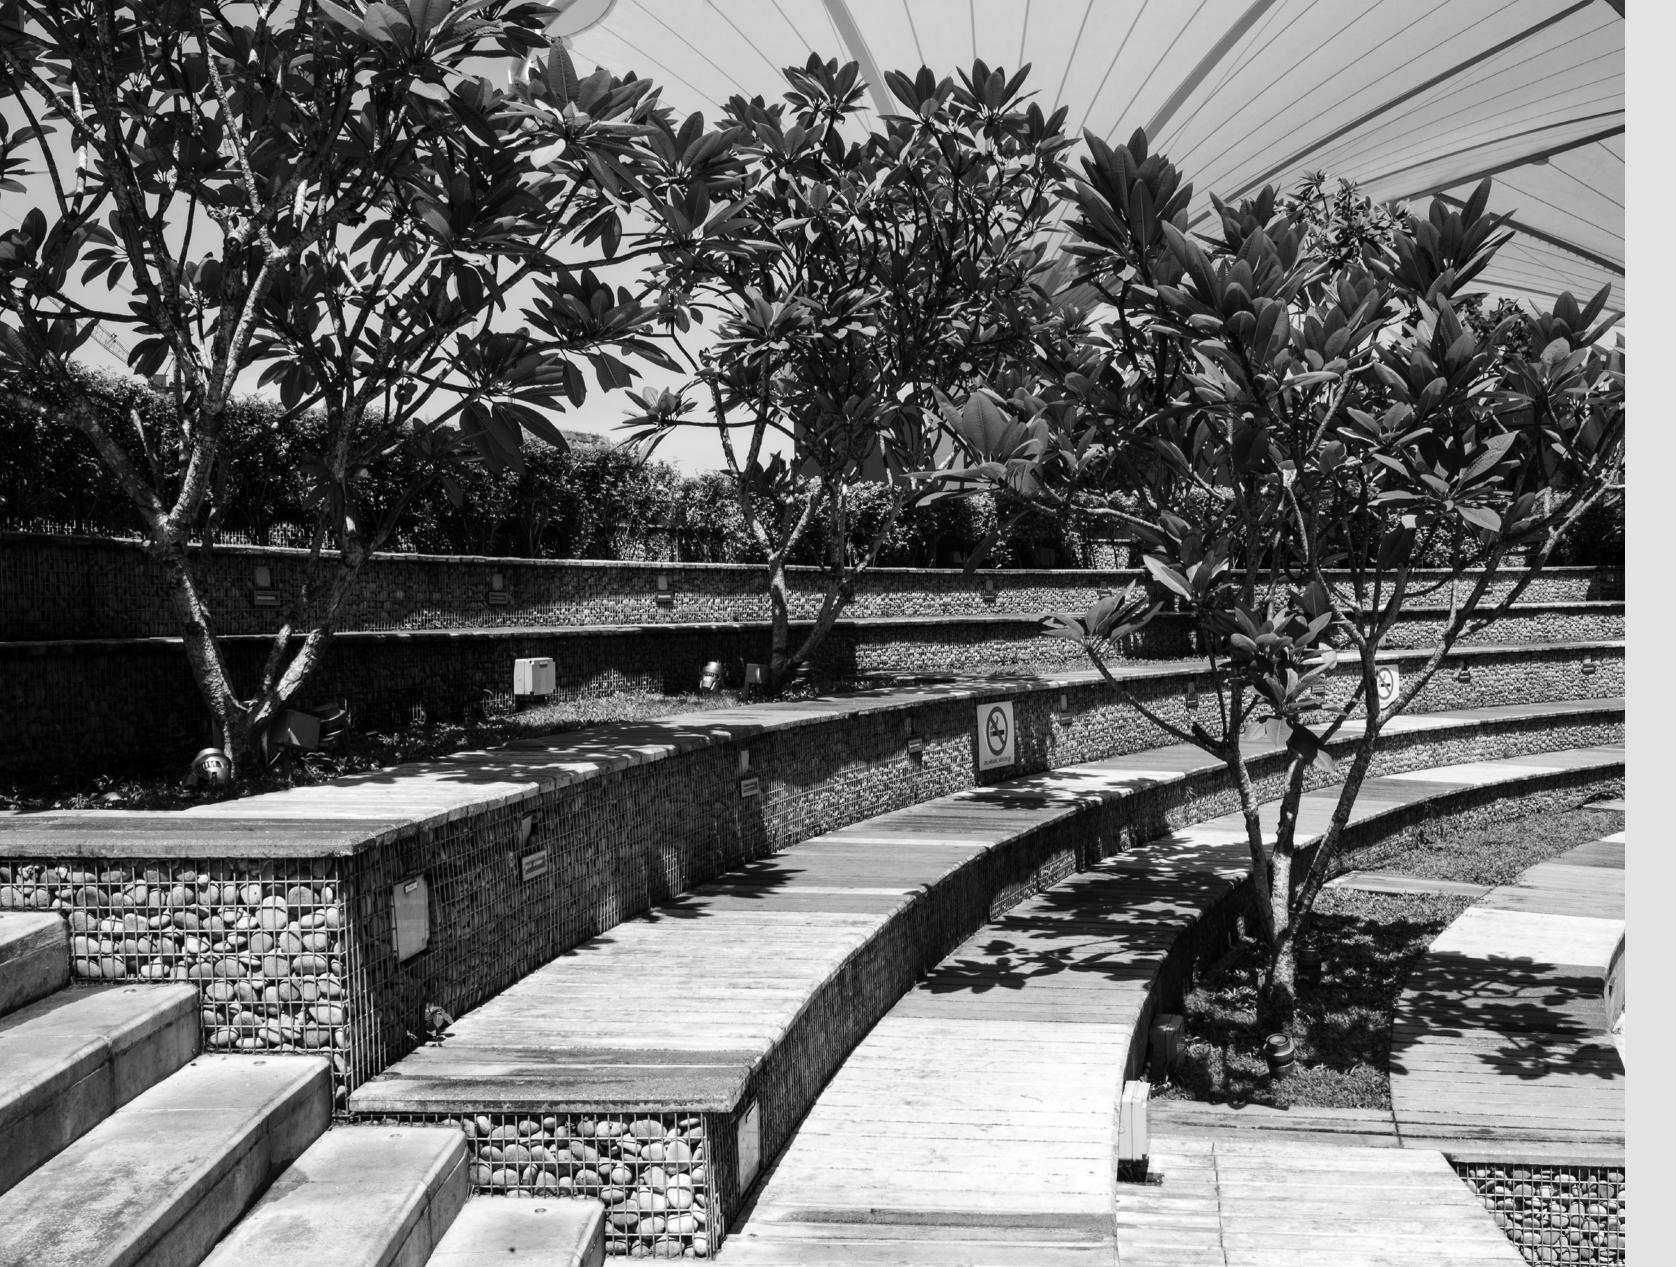

IKANO MYTOWN
Location: Kuala Lumpur, Malaysia
Completion Date: January 2013
Gross Landscape Area: 2.5 acres
Facilities: Amphitheater, water fountain, sculpture, pedestrian walk, plaza benches, giant parasol.