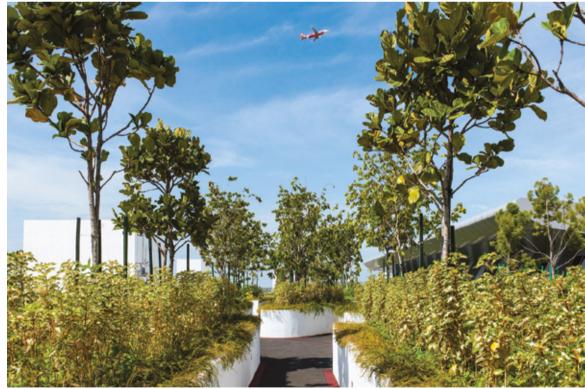

AIR ASIA HEADQUARTERS AND OPERATIONS CENTRE
Location : Sepang, Selangor, Malaysia Completion Date : December 2018 Gross Landscape Area : 1.3 acres
Facilities : Roof garden, beach bar, mini golf, basketball court, seating planter box, timber deck, edible garden.