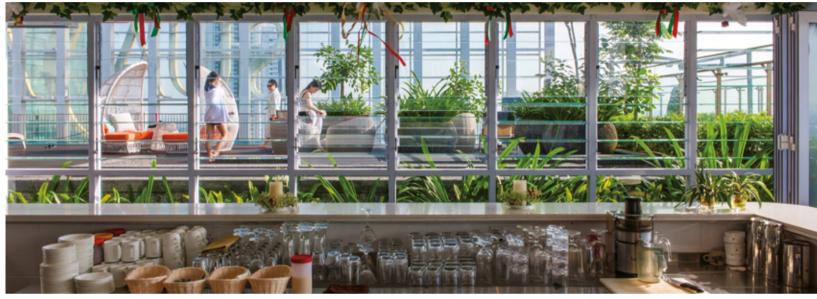

AIR ASIA HEADQUARTERS AND OPERATIONS CENTRE
Location : Sepang, Selangor, Malaysia Completion Date : December 2018 Gross Landscape Area : 1.3 acres
Facilities : Roof garden, beach bar, mini golf, basketball court, seating planter box, timber deck, edible garden.