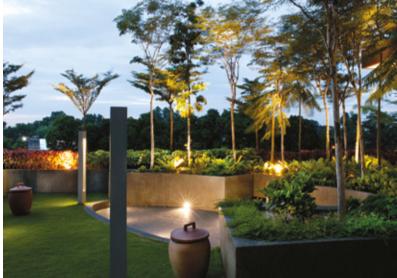

IKANO MYTOWN
Location: Kuala Lumpur, Malaysia
Completion Date: January 2013
Gross Landscape Area: 2.5 acres
Facilities: Amphitheater, water fountain, sculpture, pedestrian walk, plaza benches, giant parasol.