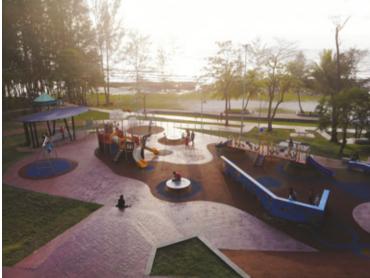

**Award**: Institute of Landscape Architects Malaysia (ILAM) MLAA Merit Award 2016 - Professional Category for Legoland.

TANJONG BATU BEACH
Location: Bintulu, Sarawak, Malaysia
Completion Date: January 2019
Gross Landscape Area: 44.3 acres
Facilities: Elevator walkaway, amphitheater, entrance signage, jogging track, playgrounds, laze garden, beach walks, Zen garden, outdoor parkour, benches, lighting.