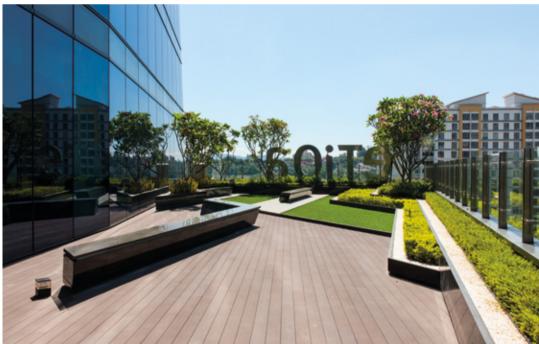

IKANO MYTOWN
Location: Kuala Lumpur, Malaysia
Completion Date: January 2013
Gross Landscape Area: 2.5 acres
Facilities: Amphitheater, water fountain, sculpture, pedestrian walk, plaza benches, giant parasol.