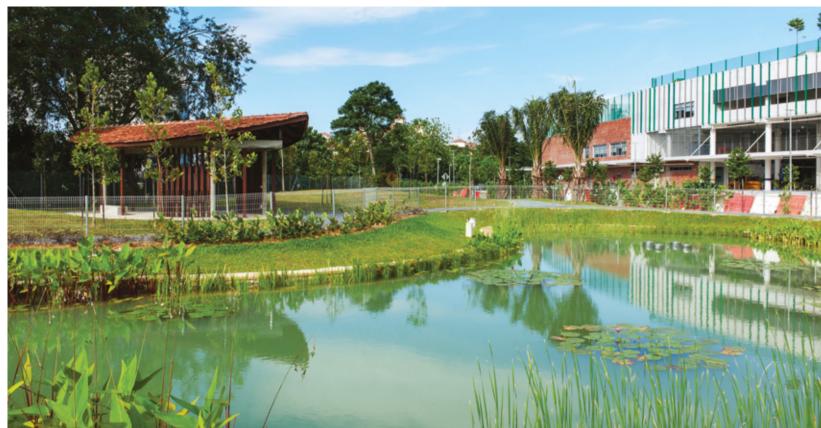

MARLBOROUGH COLLEGE
Location: Johor, Malaysia Completion Date: June 2013 Gross Landscape Area: 90 acres
Facilities: Pedestrian walk, courtyard garden, open lawn, ecological pond, multipurpose court, soccer & rugby field.