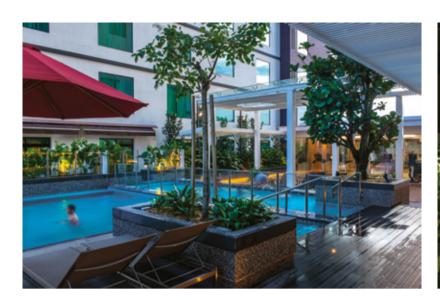

10 DAMANSARA
Location : Damansara Heights, Kuala Lumpur, Malaysia Completion Date : December 2014 Gross Landscape Area : 8 acres
Facilities : Infinity pool, terrace garden.
Award : Finalist Institute of Landscape Architects Malaysia (ILAM) MLAA Merit Award 2016 - Professional Category for Residential.