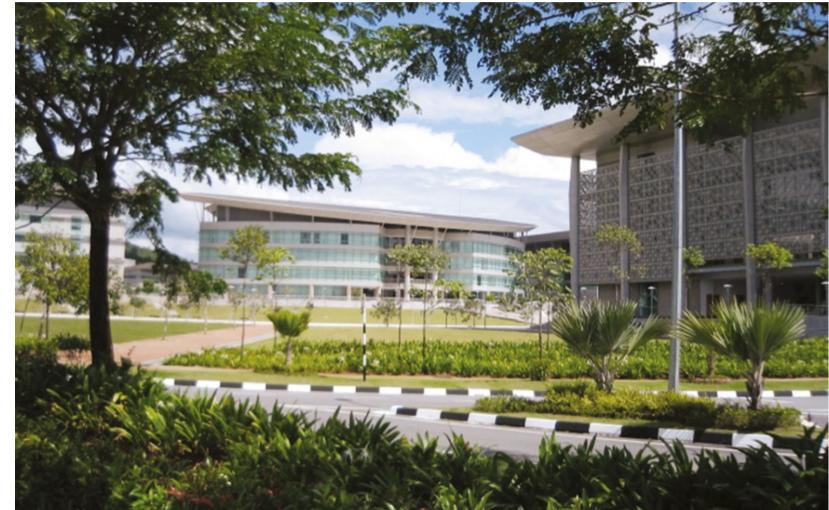

2 contents

MENARA ETIQA
Location: Kuala Lumpur, Malaysia Completion Date: August 2018 Gross Landscape Area: 2.5 acres
Facilities: View deck with seating & perimeter planting, open space for tenant, water feature.
Award: Shortlisted The Edge PAM Green Excellence Award 2019.