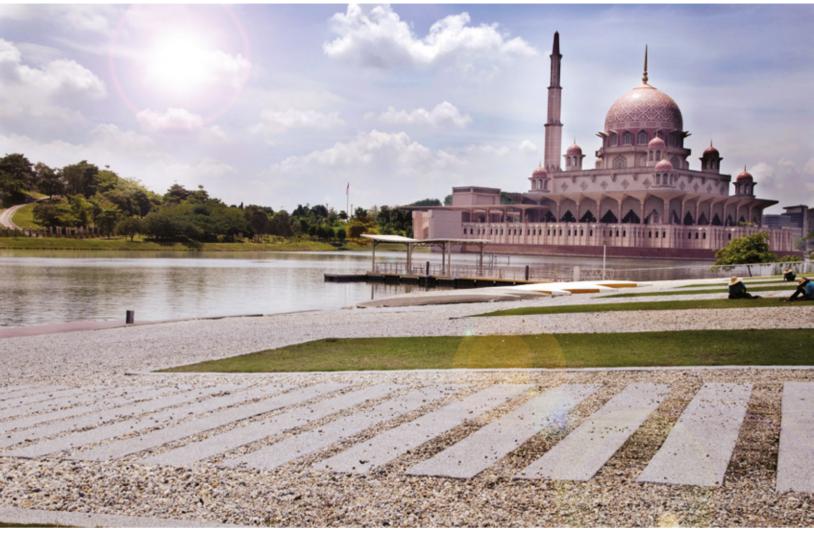

BOAT CLUB PUTRAJAYA
Location : Putrajaya, Malaysia Completion Date : June 2001 Gross Landscape Area : 16 acres
Facilities : Launching area, pontoons for canoeing and rowing, slipways, car parking, water features and play facilities, open plaza.