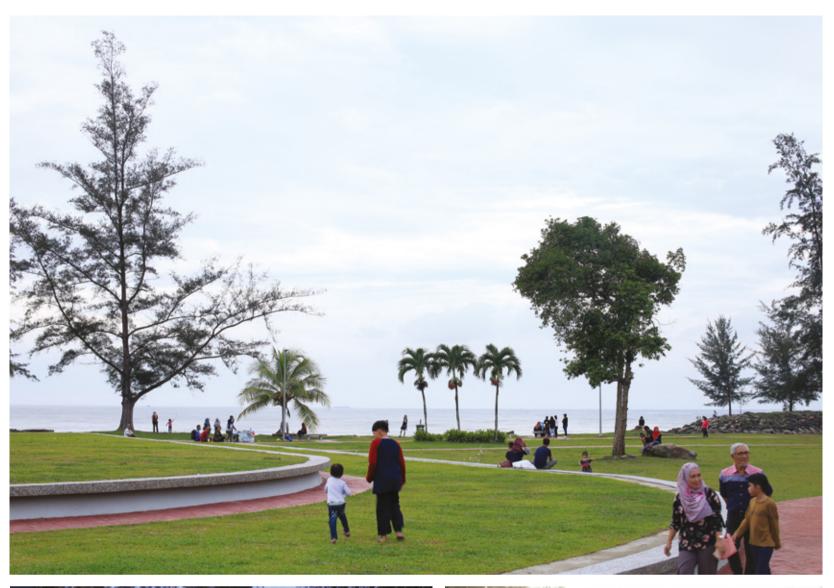

**Award**: Institute of Landscape Architects Malaysia (ILAM) MLAA Merit Award 2016 - Professional Category for Legoland.

TANJONG BATU BEACH
Location: Bintulu, Sarawak, Malaysia
Completion Date: January 2019
Gross Landscape Area: 44.3 acres
Facilities: Elevator walkaway, amphitheater, entrance signage, jogging track, playgrounds, laze garden, beach walks, Zen garden, outdoor parkour, benches, lighting.