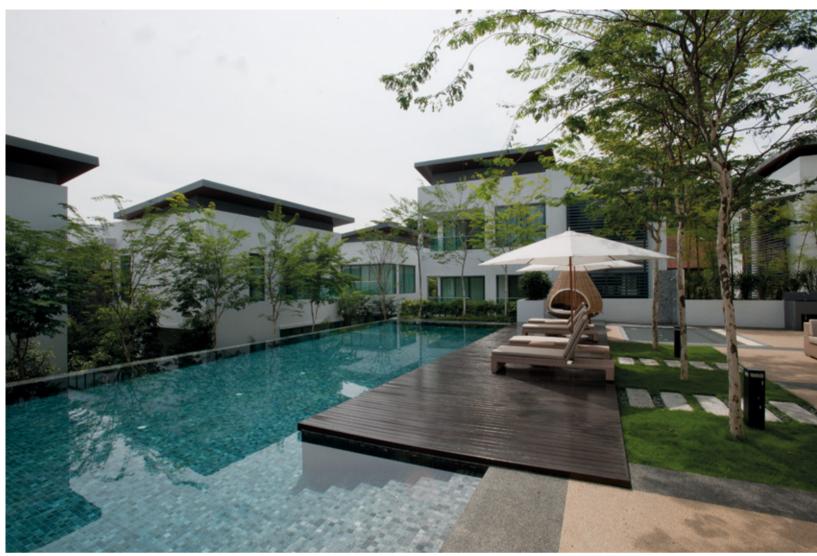

10 DAMANSARA
Location : Damansara Heights, Kuala Lumpur, Malaysia Completion Date : December 2014 Gross Landscape Area : 8 acres
Facilities : Infinity pool, terrace garden.
Award : Finalist Institute of Landscape Architects Malaysia (ILAM) MLAA Merit Award 2016 - Professional Category for Residential.

ISOLA
Location : Subang Jaya, Selangor, Malaysia Completion Date : November 2015 Gross Landscape Area : 1 acre
Facilities : Swimming pool, wading pool, children playgrounds, outdoor gym, koi pond, pergola, rooftop garden.