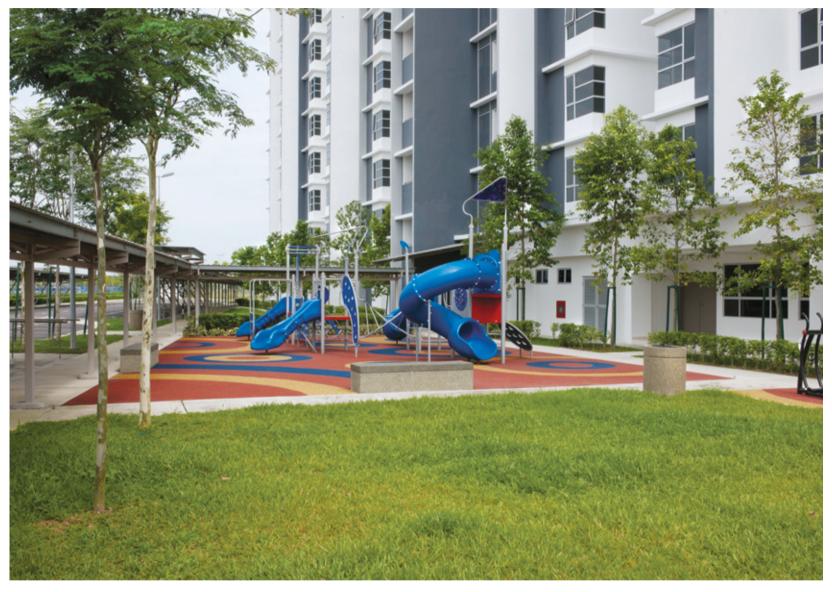

Gross Landscape Area: 1.2 acres

SUASANA ISKANDAR
Location: Johor Bahru, Johor, Malaysia
Completion Date: November 2017
Gross Landscape Area: 2.40 acres
Facilities: Gazebo, benches, dustbin, outdoor gym, children playground area, swimming pool, outdoor shower, drop off area, water feature with stream, public space.

NUSABAYU
Location: Nusajaya, Johor, Malaysia Completion Date: October 2017 Gross Landscape Area: 12.89 acre
Facilities: Gazebo, walkway with braile-tile, swimming area, children playground, outdoor shower, drop off area with seating.

ISOLA
Location : Subang Jaya, Selangor, Malaysia Completion Date : November 2015 Gross Landscape Area : 1 acre
Facilities : Swimming pool, wading pool, children playgrounds, outdoor gym, koi pond, pergola, rooftop garden.