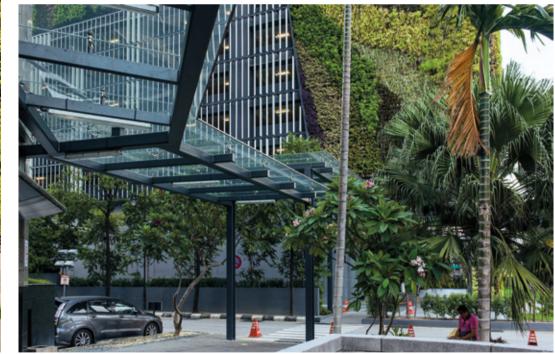

IKANO MYTOWN
Location: Kuala Lumpur, Malaysia
Completion Date: January 2013
Gross Landscape Area: 2.5 acres
Facilities: Amphitheater, water fountain, sculpture, pedestrian walk, plaza benches, giant parasol.