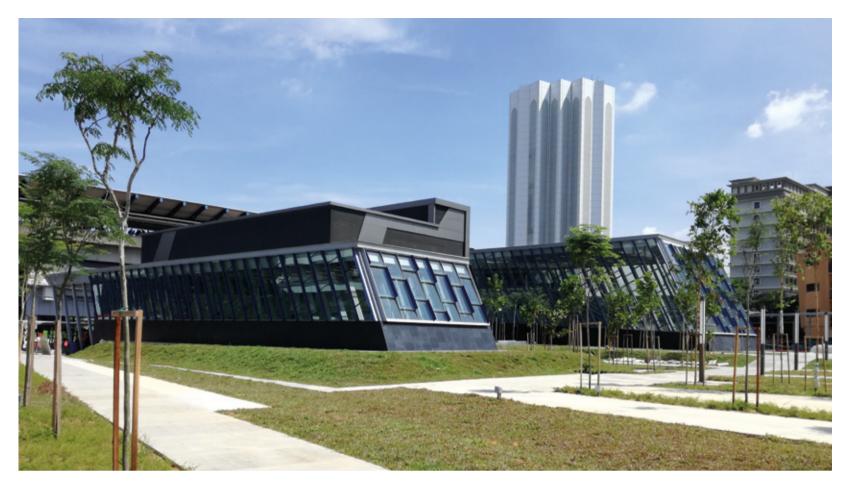

2 contents

MENARA ETIQA
Location: Kuala Lumpur, Malaysia Completion Date: August 2018 Gross Landscape Area: 2.5 acres
Facilities: View deck with seating & perimeter planting, open space for tenant, water feature.
Award: Shortlisted The Edge PAM Green Excellence Award 2019.