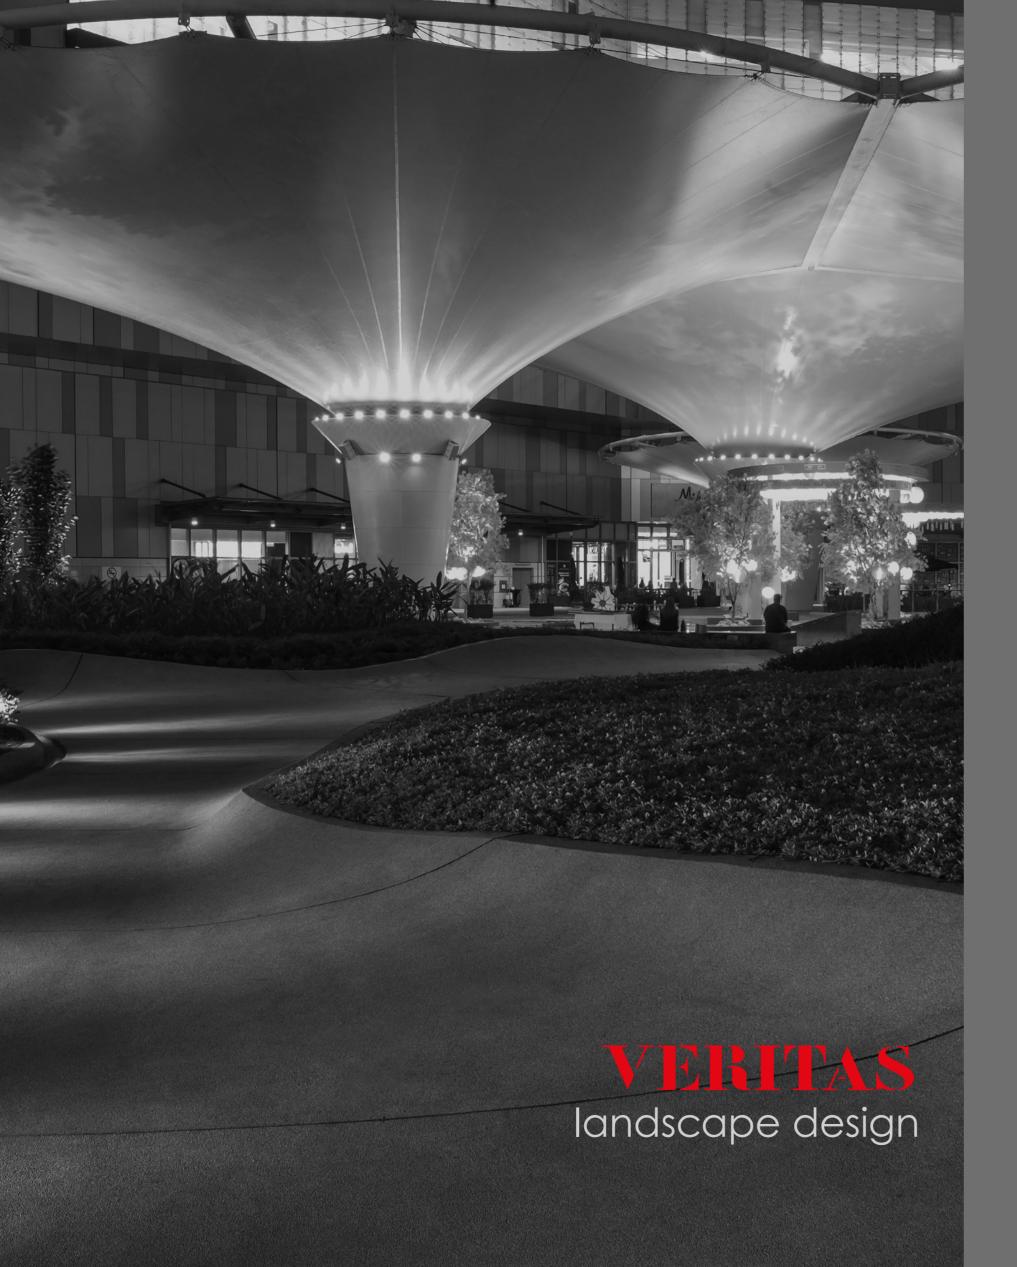

Front Cover & Inside Front Cover IKANO MYTOWN
Kuala Lumpur

VERITAS Landscape has been honored over the years for award-winning landscape design works commissioned for major international organizations and public listed companies, both within Malaysia and overseas. Completed projects of the firm have been published widely in the local media and the Principals have presented their work and ideas at numerous academic and professional forums.

IKANO MYTOWN
Location: Kuala Lumpur, Malaysia
Completion Date: January 2013
Gross Landscape Area: 2.5 acres
Facilities: Amphitheater, water fountain, sculpture, pedestrian walk, plaza benches, giant parasol.