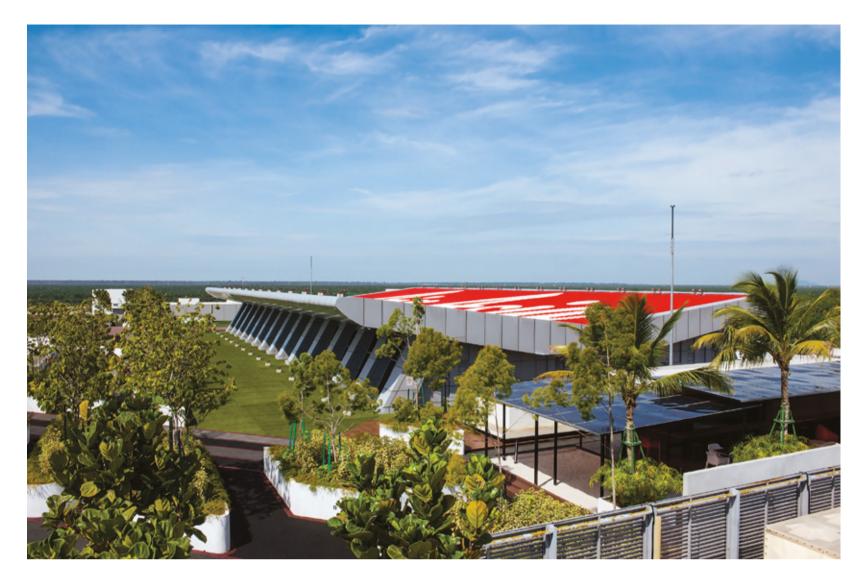

AIR ASIA HEADQUARTERS AND OPERATIONS CENTRE
Location : Sepang, Selangor, Malaysia Completion Date : December 2018 Gross Landscape Area : 1.3 acres
Facilities : Roof garden, beach bar, mini golf, basketball court, seating planter box, timber deck, edible garden.