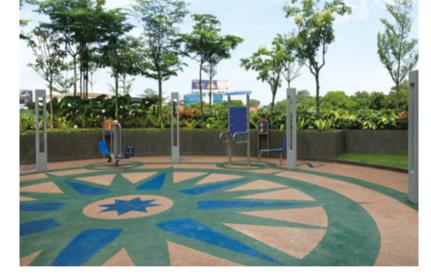

Gross Landscape Area: 1.2 acres

SUASANA ISKANDAR
Location: Johor Bahru, Johor, Malaysia
Completion Date: November 2017
Gross Landscape Area: 2.40 acres
Facilities: Gazebo, benches, dustbin, outdoor gym, children playground area, swimming pool, outdoor shower, drop off area, water feature with stream, public space.

ISOLA
Location : Subang Jaya, Selangor, Malaysia Completion Date : November 2015 Gross Landscape Area : 1 acre
Facilities : Swimming pool, wading pool, children playgrounds, outdoor gym, koi pond, pergola, rooftop garden.