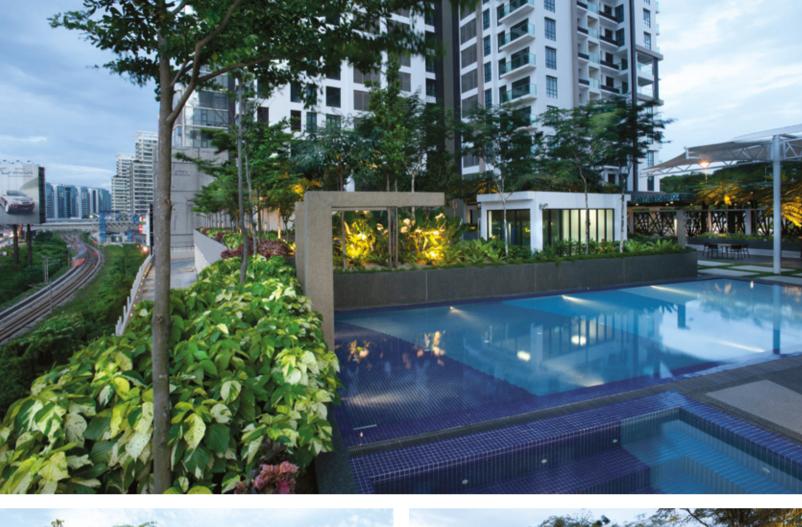

10 DAMANSARA
Location : Damansara Heights, Kuala Lumpur, Malaysia Completion Date : December 2014 Gross Landscape Area : 8 acres
Facilities : Infinity pool, terrace garden.
Award : Finalist Institute of Landscape Architects Malaysia (ILAM) MLAA Merit Award 2016 - Professional Category for Residential.