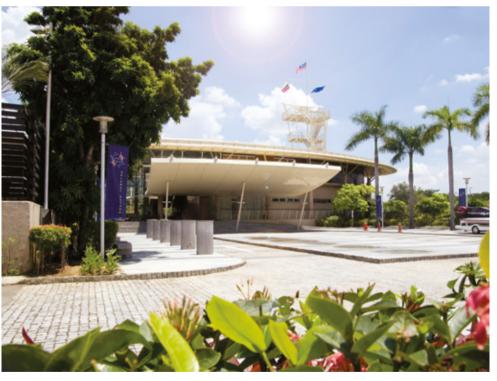

AIR ASIA HEADQUARTERS AND OPERATIONS CENTRE
Location : Sepang, Selangor, Malaysia Completion Date : December 2018 Gross Landscape Area : 1.3 acres
Facilities : Roof garden, beach bar, mini golf, basketball court, seating planter box, timber deck, edible garden.