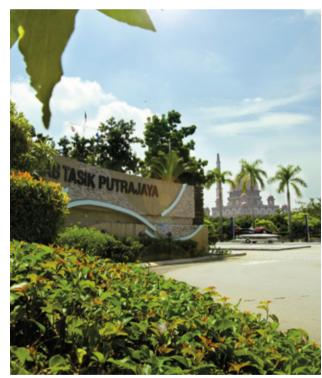

BOAT CLUB PUTRAJAYA
Location : Putrajaya, Malaysia Completion Date : June 2001 Gross Landscape Area : 16 acres
Facilities : Launching area, pontoons for canoeing and rowing, slipways, car parking, water features and play facilities, open plaza.