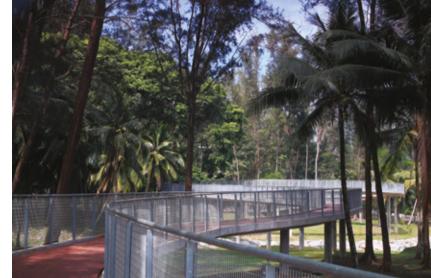

**Award**: Institute of Landscape Architects Malaysia (ILAM) MLAA Merit Award 2016 - Professional Category for Legoland.

TANJONG BATU BEACH
Location: Bintulu, Sarawak, Malaysia
Completion Date: January 2019
Gross Landscape Area: 44.3 acres
Facilities: Elevator walkaway, amphitheater, entrance signage, jogging track, playgrounds, laze garden, beach walks, Zen garden, outdoor parkour, benches, lighting.