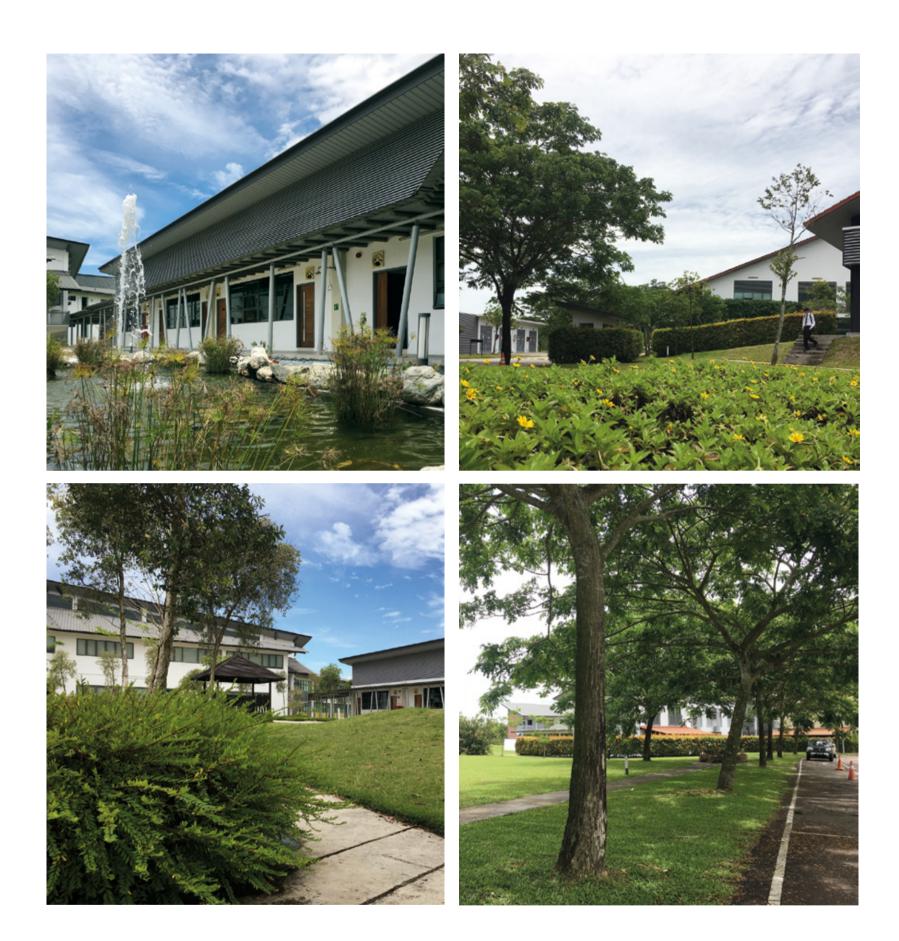

INTERNATIONAL SCHOOL OF KUALA LUMPUR (ISKL)
Location: Kuala Lumpur, Malaysia Completion Date: November 2018 Gross Landscape Area: 28 acres
Facilities: Early year garden, middle school court yard, high school court yard, koi fish pond, turtle pond, koi aquarium, ecological
garden, sand-play, playgrounds, green-walls, edible garden.
Awards: Winner of The Edge Malaysia - PAM Green Excellence Award 2019 for International School of Kuala Lumpur. Winner of
Cityscape Awards 2019 – Sustainability Project Award for International School of Kuala Lumpur. Malaysian Institute of Architects (PAM)
2019 – Gold Winner Award for Education Category – International School of Kuala Lumpur. ISKL is the first International School in
Malaysia to achieve a GBI Platinum rating.