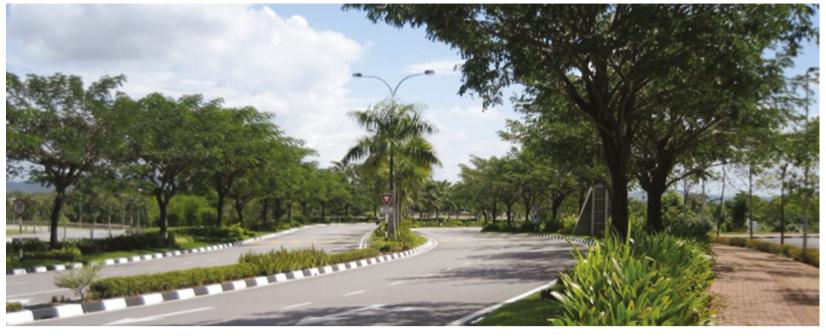

### UNIVERSITI TEKNOLOGI PETRONAS

Location: Tronoh, Perak Completion Date: June 2006 Gross Landscape Area Facilities: Ecological pond, jogging track, recreational pond, seating plaza, avenue driveway. Gross Landscape Area: 222 acres