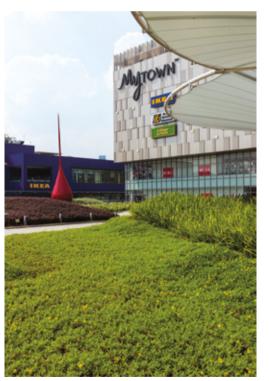

IKANO MYTOWN
Location: Kuala Lumpur, Malaysia
Completion Date: January 2013
Gross Landscape Area: 2.5 acres
Facilities: Amphitheater, water fountain, sculpture, pedestrian walk, plaza benches, giant parasol.