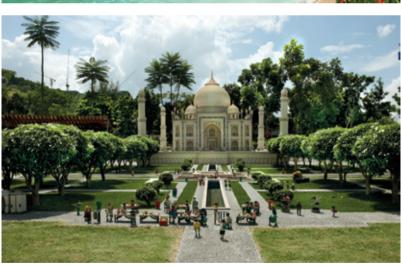

**Location**: Nusajaya, Johor, Malaysia **Completion Date**: September 2013 **Gross Landscape Area**: 73 acres **Facilities**: Mini land, playgrounds, entrance plaza, trail walkaways, crossing bridge, water playground, event plaza, shelter, pergola,

**Award**: Institute of Landscape Architects Malaysia (ILAM) MLAA Merit Award 2016 - Professional Category for Legoland.

TANJONG BATU BEACH
Location: Bintulu, Sarawak, Malaysia
Completion Date: January 2019
Gross Landscape Area: 44.3 acres
Facilities: Elevator walkaway, amphitheater, entrance signage, jogging track, playgrounds, laze garden, beach walks, Zen garden, outdoor parkour, benches, lighting.