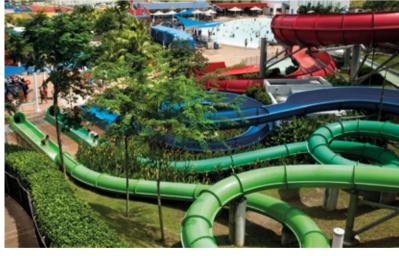

**Location**: Nusajaya, Johor, Malaysia **Completion Date**: September 2013 **Gross Landscape Area**: 73 acres **Facilities**: Mini land, playgrounds, entrance plaza, trail walkaways, crossing bridge, water playground, event plaza, shelter, pergola,

**Award**: Institute of Landscape Architects Malaysia (ILAM) MLAA Merit Award 2016 - Professional Category for Legoland.

TANJONG BATU BEACH
Location: Bintulu, Sarawak, Malaysia
Completion Date: January 2019
Gross Landscape Area: 44.3 acres
Facilities: Elevator walkaway, amphitheater, entrance signage, jogging track, playgrounds, laze garden, beach walks, Zen garden, outdoor parkour, benches, lighting.