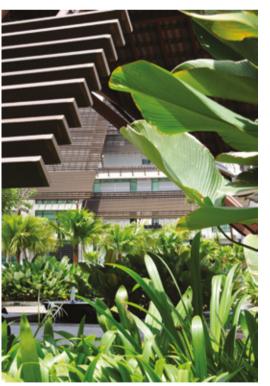

IKANO MYTOWN
Location: Kuala Lumpur, Malaysia
Completion Date: January 2013
Gross Landscape Area: 2.5 acres
Facilities: Amphitheater, water fountain, sculpture, pedestrian walk, plaza benches, giant parasol.