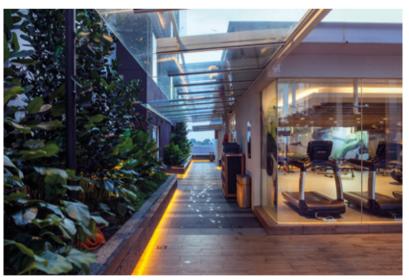

AIR ASIA HEADQUARTERS AND OPERATIONS CENTRE
Location : Sepang, Selangor, Malaysia Completion Date : December 2018 Gross Landscape Area : 1.3 acres
Facilities : Roof garden, beach bar, mini golf, basketball court, seating planter box, timber deck, edible garden.