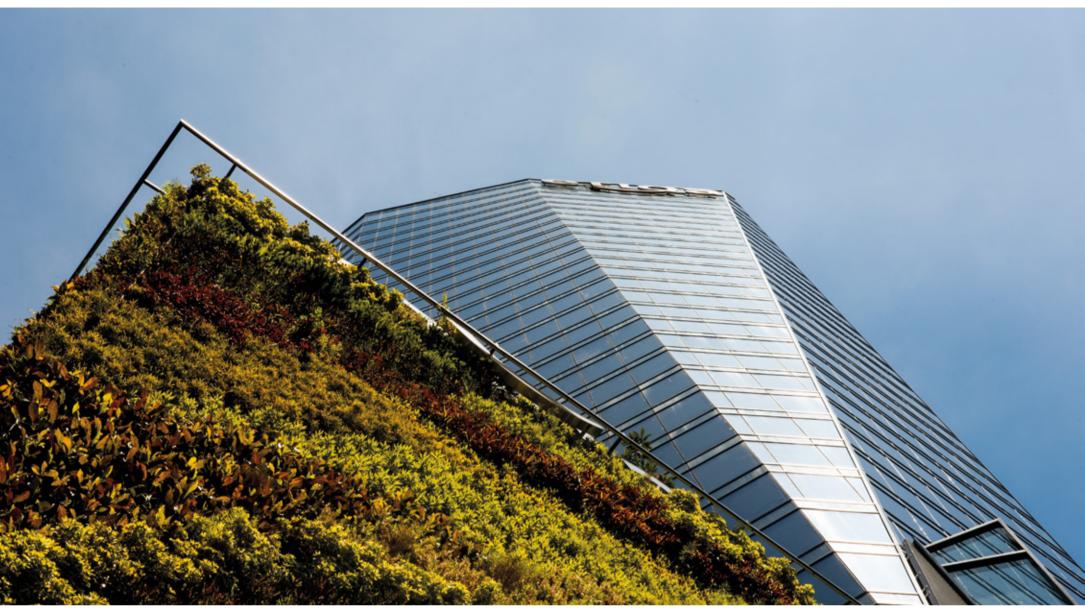

2 contents

MENARA ETIQA
Location: Kuala Lumpur, Malaysia Completion Date: August 2018 Gross Landscape Area: 2.5 acres
Facilities: View deck with seating & perimeter planting, open space for tenant, water feature.
Award: Shortlisted The Edge PAM Green Excellence Award 2019.