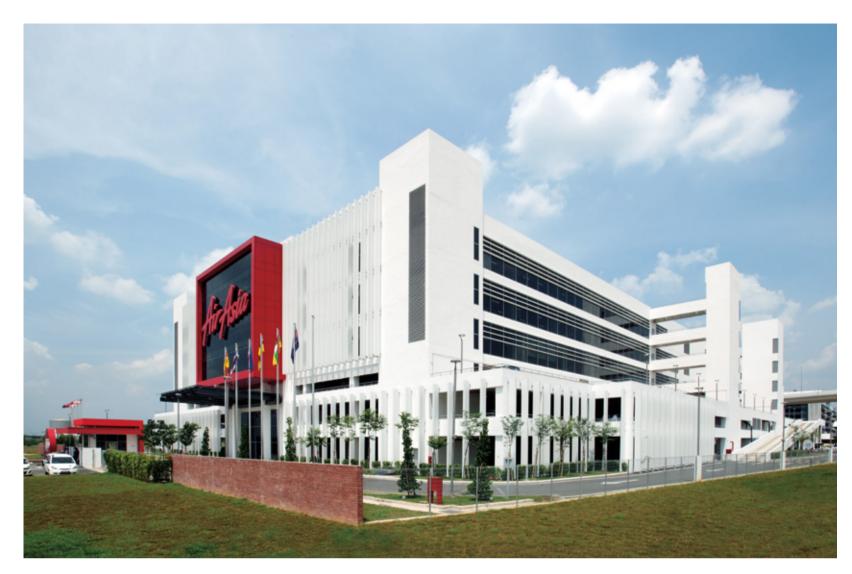

AIR ASIA HEADQUARTERS AND OPERATIONS CENTRE
Location : Sepang, Selangor, Malaysia Completion Date : December 2018 Gross Landscape Area : 1.3 acres
Facilities : Roof garden, beach bar, mini golf, basketball court, seating planter box, timber deck, edible garden.