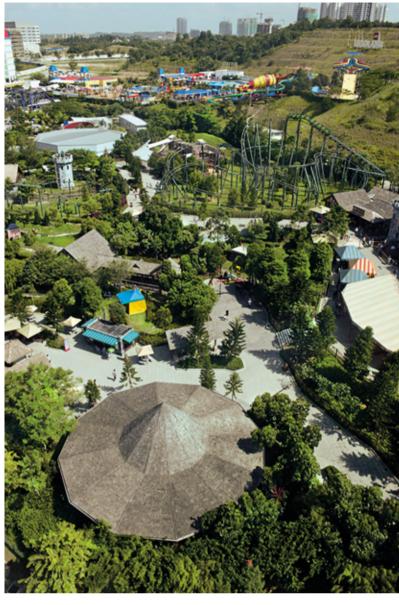

**Location**: Nusajaya, Johor, Malaysia **Completion Date**: September 2013 **Gross Landscape Area**: 73 acres **Facilities**: Mini land, playgrounds, entrance plaza, trail walkaways, crossing bridge, water playground, event plaza, shelter, pergola,

**Award**: Institute of Landscape Architects Malaysia (ILAM) MLAA Merit Award 2016 - Professional Category for Legoland.

TANJONG BATU BEACH
Location: Bintulu, Sarawak, Malaysia
Completion Date: January 2019
Gross Landscape Area: 44.3 acres
Facilities: Elevator walkaway, amphitheater, entrance signage, jogging track, playgrounds, laze garden, beach walks, Zen garden, outdoor parkour, benches, lighting.