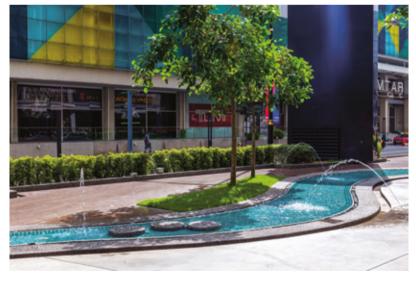

IKANO MYTOWN
Location: Kuala Lumpur, Malaysia
Completion Date: January 2013
Gross Landscape Area: 2.5 acres
Facilities: Amphitheater, water fountain, sculpture, pedestrian walk, plaza benches, giant parasol.