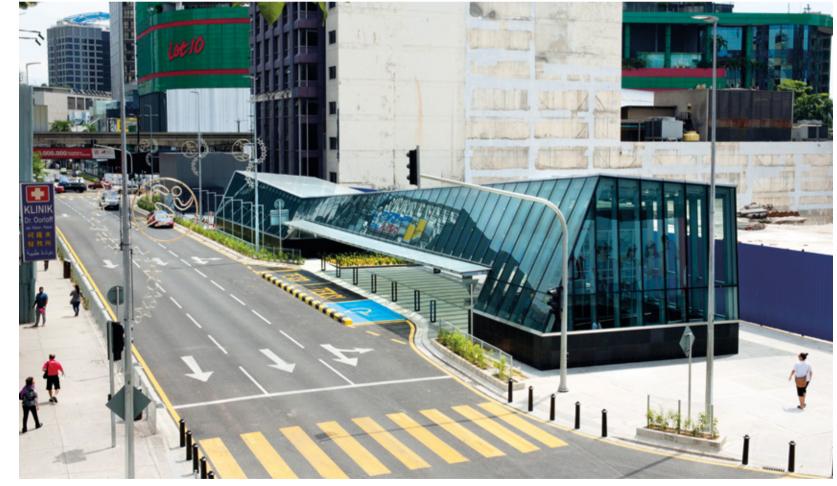

MRT COLLECTION
Location: Kuala Lumpur, Malaysia Completion Date: July 2017 Gross Landscape Area: Bukit Bintang Station (2 acres),
Merdeka Station (1.75 acres), Pasar seni (3.4 acres), KI Sentral (3.8 acres), North Portal (9.2 acres)
Facilities: Street planting, remake of overall walkaway, universal design, landscape plaza, slope plantings, open plaza, covered
... walkways.