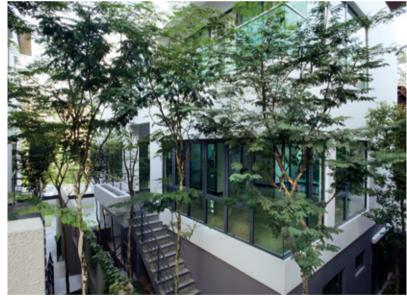

10 DAMANSARA
Location : Damansara Heights, Kuala Lumpur, Malaysia Completion Date : December 2014 Gross Landscape Area : 8 acres
Facilities : Infinity pool, terrace garden.
Award : Finalist Institute of Landscape Architects Malaysia (ILAM) MLAA Merit Award 2016 - Professional Category for Residential.