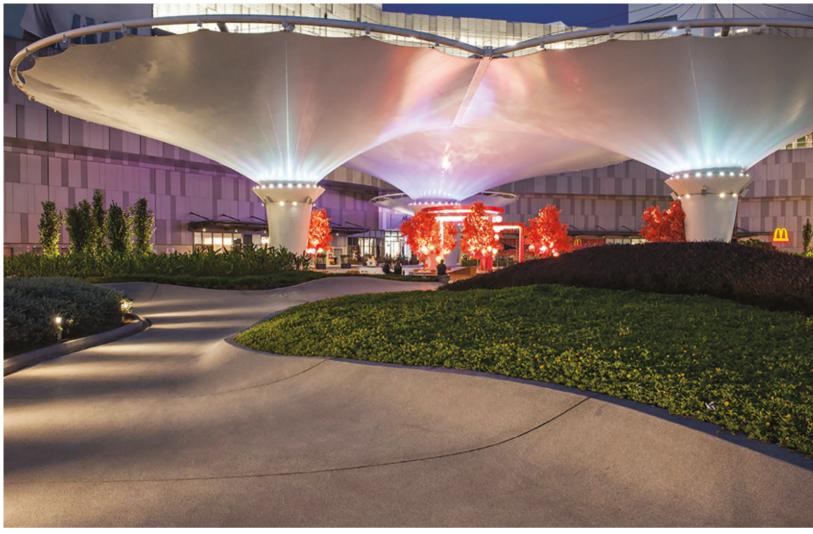

IKANO MYTOWN
Location: Kuala Lumpur, Malaysia
Completion Date: January 2013
Gross Landscape Area: 2.5 acres
Facilities: Amphitheater, water fountain, sculpture, pedestrian walk, plaza benches, giant parasol.