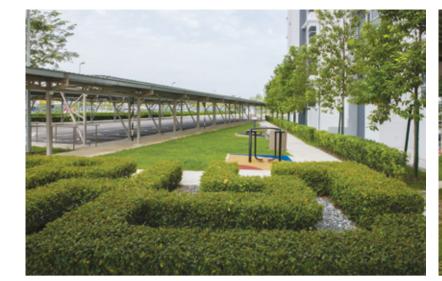

Gross Landscape Area: 1.2 acres

SUASANA ISKANDAR
Location: Johor Bahru, Johor, Malaysia
Completion Date: November 2017
Gross Landscape Area: 2.40 acres
Facilities: Gazebo, benches, dustbin, outdoor gym, children playground area, swimming pool, outdoor shower, drop off area, water feature with stream, public space.

NUSABAYU
Location: Nusajaya, Johor, Malaysia Completion Date: October 2017 Gross Landscape Area: 12.89 acre
Facilities: Gazebo, walkway with braile-tile, swimming area, children playground, outdoor shower, drop off area with seating.