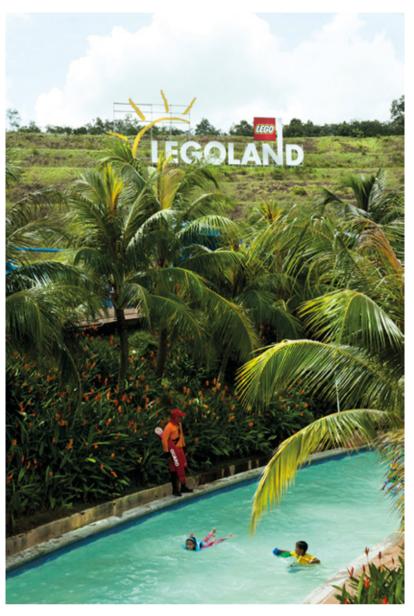

**Location**: Nusajaya, Johor, Malaysia **Completion Date**: September 2013 **Gross Landscape Area**: 73 acres **Facilities**: Mini land, playgrounds, entrance plaza, trail walkaways, crossing bridge, water playground, event plaza, shelter, pergola,

**Award**: Institute of Landscape Architects Malaysia (ILAM) MLAA Merit Award 2016 - Professional Category for Legoland.

TANJONG BATU BEACH
Location: Bintulu, Sarawak, Malaysia
Completion Date: January 2019
Gross Landscape Area: 44.3 acres
Facilities: Elevator walkaway, amphitheater, entrance signage, jogging track, playgrounds, laze garden, beach walks, Zen garden, outdoor parkour, benches, lighting.