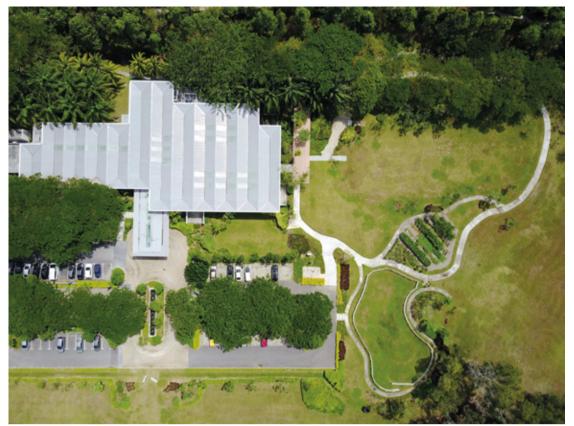

IKANO MYTOWN
Location: Kuala Lumpur, Malaysia
Completion Date: January 2013
Gross Landscape Area: 2.5 acres
Facilities: Amphitheater, water fountain, sculpture, pedestrian walk, plaza benches, giant parasol.