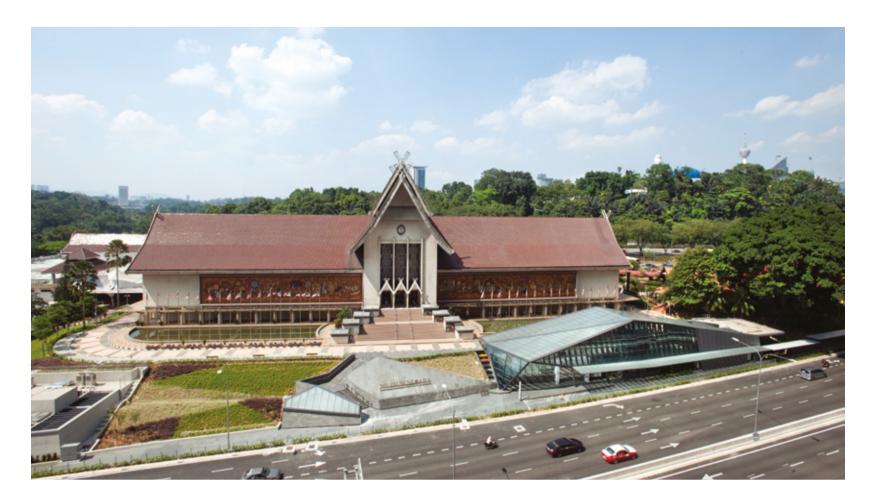

IKANO MYTOWN
Location: Kuala Lumpur, Malaysia
Completion Date: January 2013
Gross Landscape Area: 2.5 acres
Facilities: Amphitheater, water fountain, sculpture, pedestrian walk, plaza benches, giant parasol.