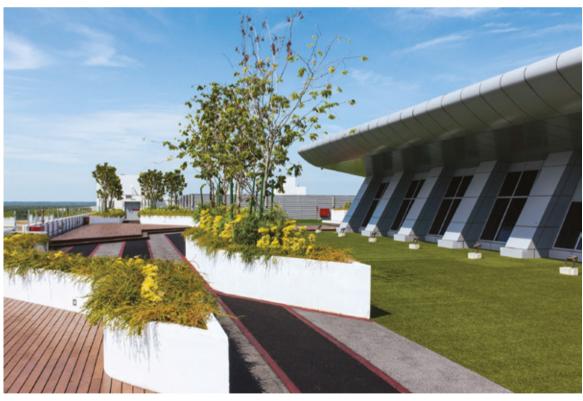

AIR ASIA HEADQUARTERS AND OPERATIONS CENTRE
Location : Sepang, Selangor, Malaysia Completion Date : December 2018 Gross Landscape Area : 1.3 acres
Facilities : Roof garden, beach bar, mini golf, basketball court, seating planter box, timber deck, edible garden.