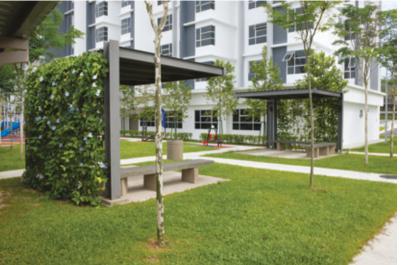

Gross Landscape Area: 1.2 acres

SUASANA ISKANDAR
Location: Johor Bahru, Johor, Malaysia
Completion Date: November 2017
Gross Landscape Area: 2.40 acres
Facilities: Gazebo, benches, dustbin, outdoor gym, children playground area, swimming pool, outdoor shower, drop off area, water feature with stream, public space.

NUSABAYU
Location: Nusajaya, Johor, Malaysia Completion Date: October 2017 Gross Landscape Area: 12.89 acre
Facilities: Gazebo, walkway with braile-tile, swimming area, children playground, outdoor shower, drop off area with seating.