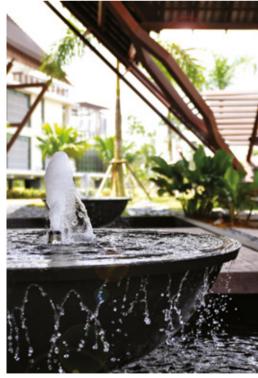

IKANO MYTOWN
Location: Kuala Lumpur, Malaysia
Completion Date: January 2013
Gross Landscape Area: 2.5 acres
Facilities: Amphitheater, water fountain, sculpture, pedestrian walk, plaza benches, giant parasol.