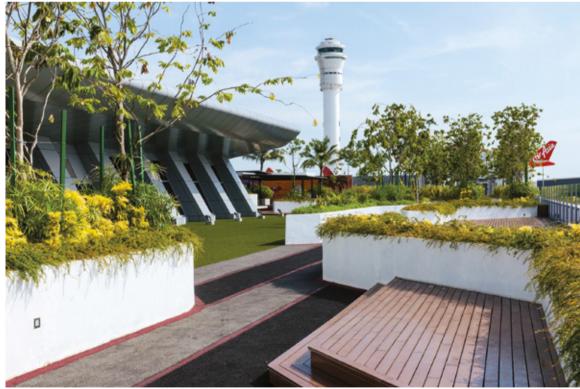

AIR ASIA HEADQUARTERS AND OPERATIONS CENTRE
Location : Sepang, Selangor, Malaysia Completion Date : December 2018 Gross Landscape Area : 1.3 acres
Facilities : Roof garden, beach bar, mini golf, basketball court, seating planter box, timber deck, edible garden.